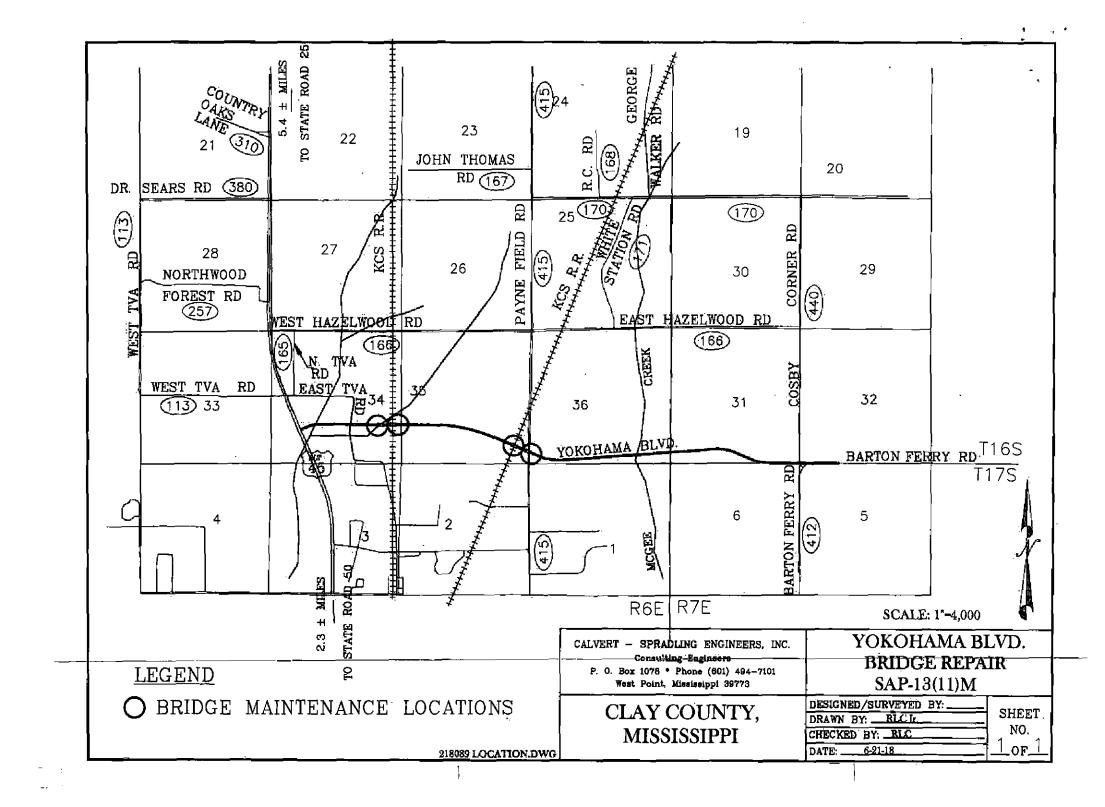

## IN THE MATTER OF PROGRAMING A MAINTENANCE PROJECT ON YOKOHAMA BOULEVARD IN CLAY COUNTY, MISSISSIPPI

There came on this day for consideration the matter of requesting that a program for Project No. SAP-13(11)M, YOKOHAMA BOULEVARD in Clay County, Mississippi, be submitted to the State Aid Engineer requesting approval, and further this Board finds that Clay County has two federally funded project programs, Project No. STP-0770(6)B and Project No. STP/BR-0013(53)B through the Office of State Aid Road Construction that are ready for construction bidding and are awaiting federal matching funds. Clay County's present cash balance at State Aid is approximately \$624,000 which is to be used towards the local matching funds of these two projects. It is expected that said federal matching funds will not be available until the next supervisor's term at which time a new 4-year allocation of State Aid funds will be made available to Clay County. Clay County has an emergency safety issue resulting from differential settlement at the ends of four bridges on the Yokohama Boulevard that need immediate attention. Clay County desires to program a maintenance project to address this safety issue using a portion of the cash balance that otherwise will not be spent until federal matching funds become available.

Upon motion duly made requesting the State Aid Engineer approve Project No. SAP-13(11)M, seconded and passed unanimously, it was ordered that a request be submitted to the State Aid Engineer.

SO ORDERED, this, the 2018. 28thun, day of June n Horton, President Clay County Board of Supervisors Page 1 of 2