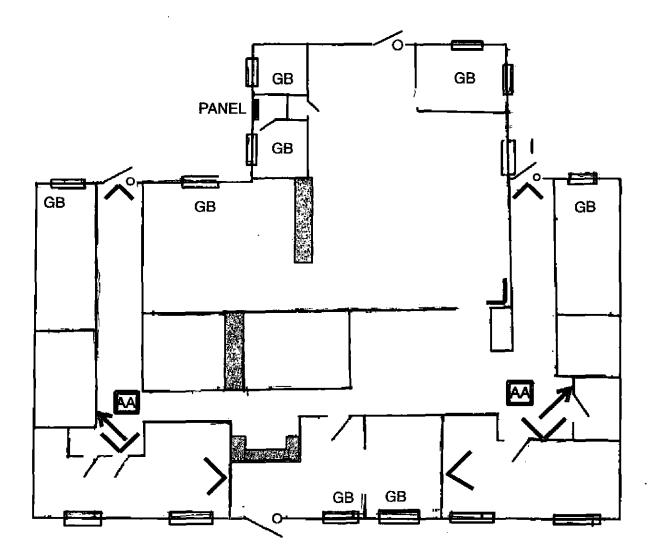

T ROOMS......\$110.00
- ADD A MOTION DETECTOR IN THE DINING AREA OFF OF KITCHEN...... \$105.00
- ADD A GLASSBREAK SENSOR IN FRONT ENTRY AREA......\$160.00

- MOVE THE TWO FRONT MOTION DETECTORS TO LOOK DOWN FRONT

### TOTAL OF RECOMMENDED UPGRADES

\$1,265.00

GRAND TOTAL

### CELLULAR MONITORING RATES

- STANDARD CELLULAR MONITORING......\$32/MONTH
- MONITORING WITH REMOTE SMART PHONE ACCESS........\$42/MONTH

### ALL LABOR AND NEW DEVICES AND WIRING INSTALLED COME WITH 1 YEAR WARRANTY.

SALES TAX NOT INCLUDED

THANK YOU FOR THE OPPORTUNITY, CALEB HODGES SECURITY SOLUTIONS AND COMMUNICATIONS, INC.

901 LYNN LANE• Starkville, Mississippi 39759 • Telephone (662)323-0102 • Fax (662)324-0844 Email: info@SecuritySolutionsCom.com • Web: http://www.SecuritySolutionsCom.com MS LICENSE #15006302





MOTION DETECTOR

GB GLASS BREAK SENSOR

- DOOR SENSOR
- RELOCATE DEVICE

RED = EXISTING DEVICES GREEN = RECOMMENDED DEVICES

# IN THE MATTER OF AUTHORIZING AND APPROVING OF PURCHASING REPAIR PARTS FOR THE GENERATOR AT THE JAIL

There came on this day for consideration the matter of authorizing and approving of purchasing repair parts for the generator at the jail.

It appears to this Board the Sheriff, Eddie Scott, is requesting this Board's consideration in purchasing repair parts to have the generator repaired at the jail, and;

It appears to this Board the cost to purchase the repair parts for the generator is \$993.00 as attached hereto as Exhibit A.

After motion by Luke Lummus and second by Shelton Deanes this Board doth vote unanimously to authorize and approve of purchasing the