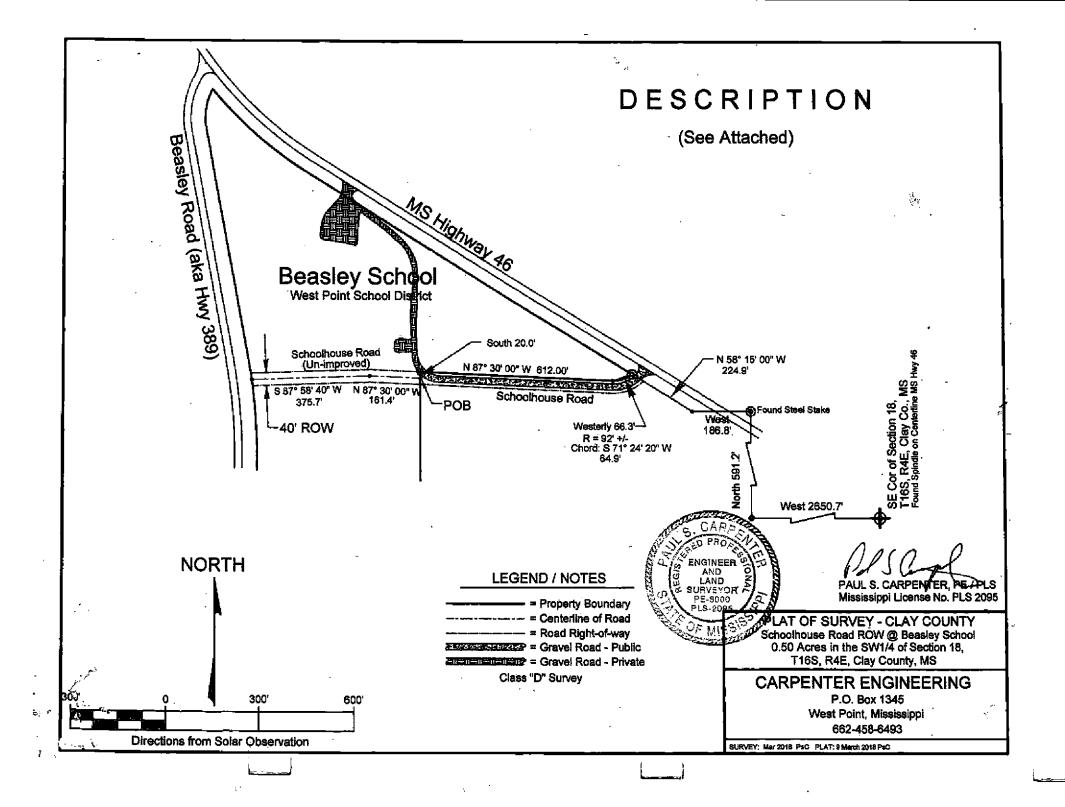

Authorize the Clerk to advertise the out of state travel costs for R. B. Davis and Shelton Deanes in the DTL Newspaper for the Trip to Washington DC

- Public Hearing Regarding the matter of the intent of the Board of Supervisors to abandon the unimproved portion of Schoolhouse Road Hearing to be held at 10:00, as advertised
- Request to go into Executive Session regarding the prospective purchase, sale, and leasing of lands as allowed under Section 25-41-7(g) of *Mississippi Code*
- Adjourn until Thursday, May 10, 2018 at 9:00 a.m. at the Clay County Courthouse