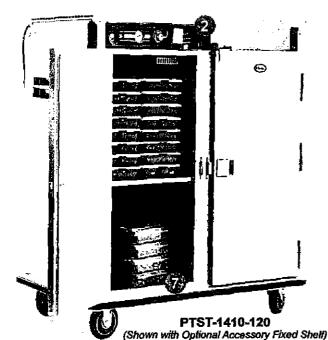

### PRISONER TRAY TRANSPORT & SERVE CABINE

270° Door Swing

| MODEL NUMBER     | COMPARTMENT TRAY CAPACITIES (A)  OVERALL EXTERIOR DIMENSIONS IN.(mm) (Height Includes Casters) |                                                   |                                             |                  | ) CLASS 100     |                  |                    |                |                             |
|------------------|------------------------------------------------------------------------------------------------|---------------------------------------------------|---------------------------------------------|------------------|-----------------|------------------|--------------------|----------------|-----------------------------|
|                  | TRAY SIZE (B)                                                                                  | FIXED RACK<br>CAPACITY<br>@ 3" SPACINGS<br>(76mm) | STACKED TRAY<br>CAPACITY<br>FIXED SHELF [C] | HIGH<br>"H"      | DEEP<br>"D"     | ₩.<br>WIDE       | NO.<br>OF<br>DOORS | CASTER<br>SIZE | SHIP<br>WT.<br>LBS.<br>(KG) |
| PTST-1410-60 [D] | 14" x 10" x 2.5"                                                                               | 60                                                | 72                                          | 64"<br>(1626)    | 29"<br>(737)    | 45.25"<br>(1073) | 2                  | 6"             | 485<br>(220)                |
| PTST-1410-90 [D] | 14" x 10" x 2.5"                                                                               | 90                                                | 120                                         | 64"<br>(1626)    | 29"<br>(737)    | 64.5"<br>(1638)  | 3                  | 6"             | 815<br>(279)                |
| PTST-1410-120    | 14" x 10" x 2.5"                                                                               | N/A                                               | 120                                         | 53.75"<br>(1365) | 34.75"<br>(883) | 52"<br>(1321)    | 2                  | 6"             | 525<br>(238)                |
| UHST-1410-72     | 14" x 10" x 2.5"                                                                               | 72                                                | 88                                          | 71"<br>(1803)    | 36.25"<br>(921) | 31.25"<br>(794)  | 1                  | 5*             | 460<br>(209)                |

CAPACITY, Fully welded, one piece rack with hold down device shall be heavy gauge staintess steel, channels fixed-in-place at 3° spacing. PTST-1410-120 does not include rack or shelf. Contact factory for custom spacings.