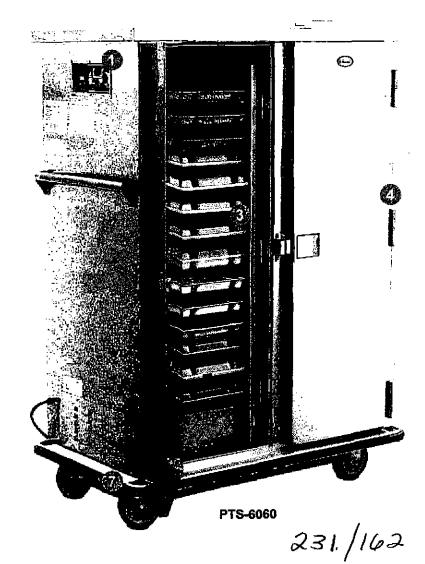

PTS-6060

|                 | COMPARTMENT TRAY CAPACITIES [A]    |                                | OVERALL EXTERIOR<br>CHECKSIONS IN. (com)<br>(Height includes Casters) |                 |                 |                    | CLASS 100      |                          |
|-----------------|------------------------------------|--------------------------------|-----------------------------------------------------------------------|-----------------|-----------------|--------------------|----------------|--------------------------|
| NODEL<br>Number | 15.5" x 11.5"<br>Compartment Trays | 16" x 14"<br>Compartment Trays | HIGH<br>"H"                                                           | DEH!            | NOE<br>NOE      | NO.<br>Of<br>Doors | CASTER<br>Size | SHIP WT.<br>LBS.<br>(KG) |
| PTS-3030        | 30                                 | . 30                           | 61.5"<br>(1562)                                                       | 29"<br>(737)    | 27.75"<br>(704) | 1                  | 6"             | 310<br>(141)             |
| PTS-4040        | 40                                 | 40                             | 47.5"<br>(1207)                                                       | 29.25"<br>(743) | 48.5"<br>(1232) | 2                  | 6"             | · 385<br>(175)           |
| PTS-6060        | 60                                 | 60                             | 62,5°<br>(1588)                                                       | 29.25*<br>(743) | 48.5"<br>(1232) | 2                  | 6"             | 480<br>(218)             |
| PTS-1410-102    | 102                                | 102                            | 69"<br>(1 <b>753</b> )                                                | 29.5"<br>(749)  | 66.5"<br>(1689) | 3                  | 6"             | 670<br>(304)             |