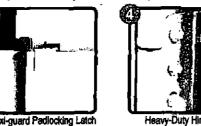

# Manufactured from the ground up specifically for the correctional field

- Built in heat system heat system is built in to prevent tampering, loss or damage and is provided with protected tamper proof controls
- All models can be ordered without heat for ambient applications [add "A"]. Thermal barrier wall option available. Flexibility to use each compartment as a heated or ambient section add a cold plate for chilled foods
- Stainless steel rack assembly can be customized to accommodate a wide variety of tray sizes
- 12 gauge, stainless steel hinges keep doors properly aligned for years of use, secured with tamper-proof screws
- Cell block feeding or cook serve
- Fully heliarc welded construction with extra welds at critical points provides structural integrity to withstand rough handling no rivets
- Standard tamper resistant features suited for minimum to maximum security environments include:
  - □ Super-duty, full perimeter bumper
  - □ Thermostat Capillary guard
  - □ Plexi-Guard thermometer cover
  - ☐ Thermostat retention strap
  - □ Paddle Latch
  - □ Tamper-proof screws
  - Stainless steel, heavy-duty hinges
  - D Pad-locking transport latch
  - □ Tubular, stainless steel push bars
  - □ 18 ga, stainless steel exterior
  - One piece rack assembly with hold down device

stainless steel, insulated doors. When opened, doors lie flush against side of unit or another door to keep work assles unchstructed. Each door shall have three undosaudag, Each door snas nave mee (3) heavy-duly, 12 gauge stainless steel imges. Each door shall be equipped with a positive doeing, flush-In-door, stainless steel paddle latch. The hinge and latch mountings are reinforced with stainless steel backing es. Each unit shall be provided with padlock compatible (padlock not included) transport/security latch. transport/security latch.

CASTERS, 6' heavy-duly, extra wide polyurethane sire casters with Zerk grease (ubrication) fittings. Single and doubte door models in a configuration of two (2) rigid, and two (2) swivel with brake. Three door models in a configuration of two (2) rigid and four (4) swivel with brake. Casters shall have a reinforced yoke welded to 10 gauge caster mounting plate. The caster mounting plate shall be secured to a 10 gauge stainless steel reinforcing stress plate via plate shall be secured to a 10 gauge stainless steel reinforcing stress plate via welded in place stainless steel studs. The reinforcing stress plates shall be welded to the heavy gauge tubular frame of the unit.