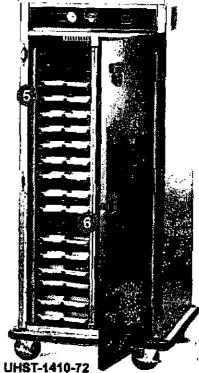

PTS-6060

|                 | COMPARTMENT TRAY CAPACITIES [A]    |                                | OVERALL EXTERIOR<br>CHECKSIONS IN. (com)<br>(Height includes Casters) |                 |                 |                    | CLASS 100      |                          |
|-----------------|------------------------------------|--------------------------------|-----------------------------------------------------------------------|-----------------|-----------------|--------------------|----------------|--------------------------|
| NODEL<br>Number | 15.5" x 11.5"<br>Compartment Trays | 16" x 14"<br>Compartment Trays | HIGH<br>"H"                                                           | DEH!            | NOE<br>NOE      | NO.<br>Of<br>Doors | CASTER<br>Size | SHIP WT.<br>LBS.<br>(KG) |
| PTS-3030        | 30                                 | . 30                           | 61.5"<br>(1562)                                                       | 29"<br>(737)    | 27.75"<br>(704) | 1                  | 6"             | 310<br>(141)             |
| PTS-4040        | 40                                 | 40                             | 47.5"<br>(1207)                                                       | 29.25"<br>(743) | 48.5"<br>(1232) | 2                  | 6"             | · 385<br>(175)           |
| PTS-6060        | 60                                 | 60                             | 62,5°<br>(1588)                                                       | 29.25*<br>(743) | 48.5"<br>(1232) | 2                  | 6"             | 480<br>(218)             |
| PTS-1410-102    | 102                                | 102                            | 69"<br>(1 <b>753</b> )                                                | 29.5"<br>(749)  | 66.5"<br>(1689) | 3                  | 6"             | 670<br>(304)             |

### PRISONER TRAY TRANSPORT & SERVE CABINE

270° Door Swing

| MODEL NUMBER     | COMPARTMENT TRAY CAPACITIES (A)  OVERALL EXTERIOR DIMENSIONS IN.(mm) (Height Includes Casters) |                                                   |                                             |                  | ) CLASS 100     |                  |                    |                |                             |
|------------------|------------------------------------------------------------------------------------------------|---------------------------------------------------|---------------------------------------------|------------------|-----------------|------------------|--------------------|----------------|-----------------------------|
|                  | TRAY SIZE (B)                                                                                  | FIXED RACK<br>CAPACITY<br>@ 3" SPACINGS<br>(76mm) | STACKED TRAY<br>CAPACITY<br>FIXED SHELF [C] | HIGH<br>"H"      | DEEP<br>"D"     | ₩.<br>WIDE       | NO.<br>OF<br>DOORS | CASTER<br>SIZE | SHIP<br>WT.<br>LBS.<br>(KG) |
| PTST-1410-60 [D] | 14" x 10" x 2.5"                                                                               | 60                                                | 72                                          | 64"<br>(1626)    | 29"<br>(737)    | 45.25"<br>(1073) | 2                  | 6"             | 485<br>(220)                |
| PTST-1410-90 [D] | 14" x 10" x 2.5"                                                                               | 90                                                | 120                                         | 64"<br>(1626)    | 29"<br>(737)    | 64.5"<br>(1638)  | 3                  | 6"             | 815<br>(279)                |
| PTST-1410-120    | 14" x 10" x 2.5"                                                                               | N/A                                               | 120                                         | 53.75"<br>(1365) | 34.75"<br>(883) | 52"<br>(1321)    | 2                  | 6"             | 525<br>(238)                |
| UHST-1410-72     | 14" x 10" x 2.5"                                                                               | 72                                                | 88                                          | 71"<br>(1803)    | 36.25"<br>(921) | 31.25"<br>(794)  | 1                  | 5*             | 460<br>(209)                |