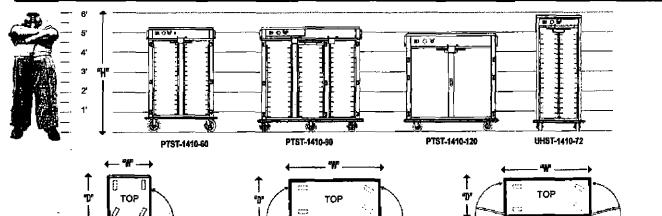

# Heated Holding & Serving for 14" x 10" Prisoner Trays

TOP MOUNT "PTST-1410" & "UHST-1410" SERIES

### PRISONER TRAY TRANSPORT & SERVE CABINE

270° Door Swing

| MODEL NUMBER     | COMPARTMENT TRAY CAPACITIES (A)  OVERALL EXTERIOR DIMENSIONS IN.(mm) (Height Includes Casters) |                                                   |                                             |                  | ) CLASS 100     |                  |                    |                |                             |
|------------------|------------------------------------------------------------------------------------------------|---------------------------------------------------|---------------------------------------------|------------------|-----------------|------------------|--------------------|----------------|-----------------------------|
|                  | TRAY SIZE (B)                                                                                  | FIXED RACK<br>CAPACITY<br>@ 3" SPACINGS<br>(76mm) | STACKED TRAY<br>CAPACITY<br>FIXED SHELF [C] | HIGH<br>"H"      | DEEP<br>"D"     | ₩.<br>WIDE       | NO.<br>OF<br>DOORS | CASTER<br>SIZE | SHIP<br>WT.<br>LBS.<br>(KG) |
| PTST-1410-60 [D] | 14" x 10" x 2.5"                                                                               | 60                                                | 72                                          | 64"<br>(1626)    | 29"<br>(737)    | 45.25"<br>(1073) | 2                  | 6"             | 485<br>(220)                |
| PTST-1410-90 [D] | 14" x 10" x 2.5"                                                                               | 90                                                | 120                                         | 64"<br>(1626)    | 29"<br>(737)    | 64.5"<br>(1638)  | 3                  | 6"             | 815<br>(279)                |
| PTST-1410-120    | 14" x 10" x 2.5"                                                                               | N/A                                               | 120                                         | 53.75"<br>(1365) | 34.75"<br>(883) | 52"<br>(1321)    | 2                  | 6"             | 525<br>(238)                |
| UHST-1410-72     | 14" x 10" x 2.5"                                                                               | 72                                                | 88                                          | 71"<br>(1803)    | 36.25"<br>(921) | 31.25"<br>(794)  | 1                  | 5*             | 460<br>(209)                |