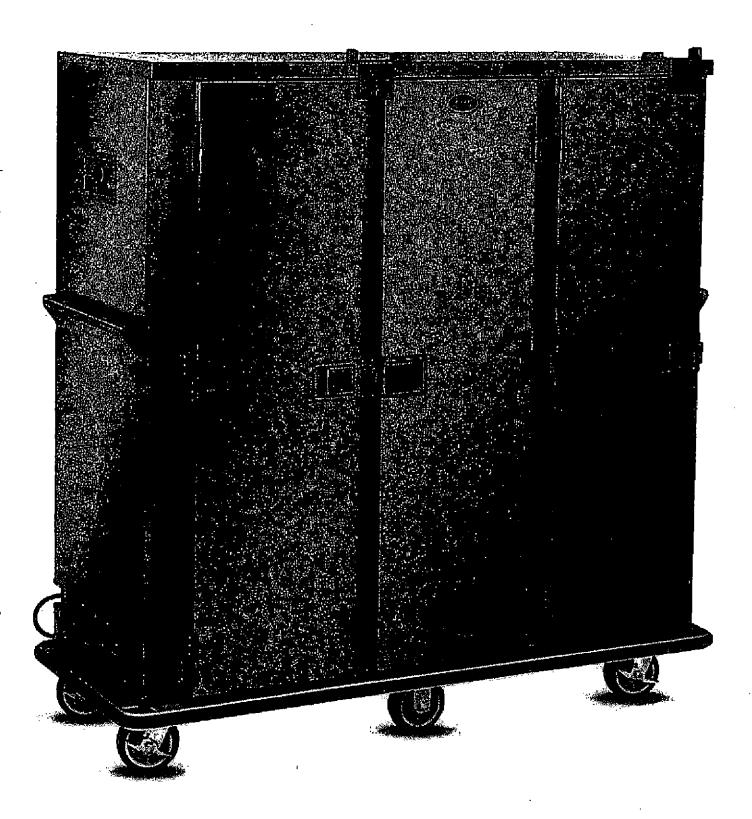

# IN THE MATTER OF AUTHORIZING THE PURCHASE OF FOOD TRAY CART WARMER FOR THE JAIL

There came on this day for consideration the matter of authorizing the purchase of food tray cart warmer for the Jail.

It appears to this Board the old tray cart as used by the Jail, SD455, is run down and old and is inconsistent in keeping food warm which is a food requirement of the Jail by the American Correctional and Federal Standards, and

It appears to this Board the Sheriff, Eddie Scott, is requesting this Board's consideration in authorizing him to purchase a new Food Tray Cart Warmer for the Jail as attached hereto as Exhibit A, and;

It appears the Sheriff has solicited two to three quotes and the lowest and best quote is that of Cook Direct for a 102 capacity Food Tray Warmer for \$6,969.74.

After motion by R. B. Davis and Shelton Deanes this Board doth vote unanimously to authorize the Sheriff to purchase the Food Tray Cart Warmer for the Jail and for the said purchase to be expensed to the Sheriff's Inmate Canteen Budget.