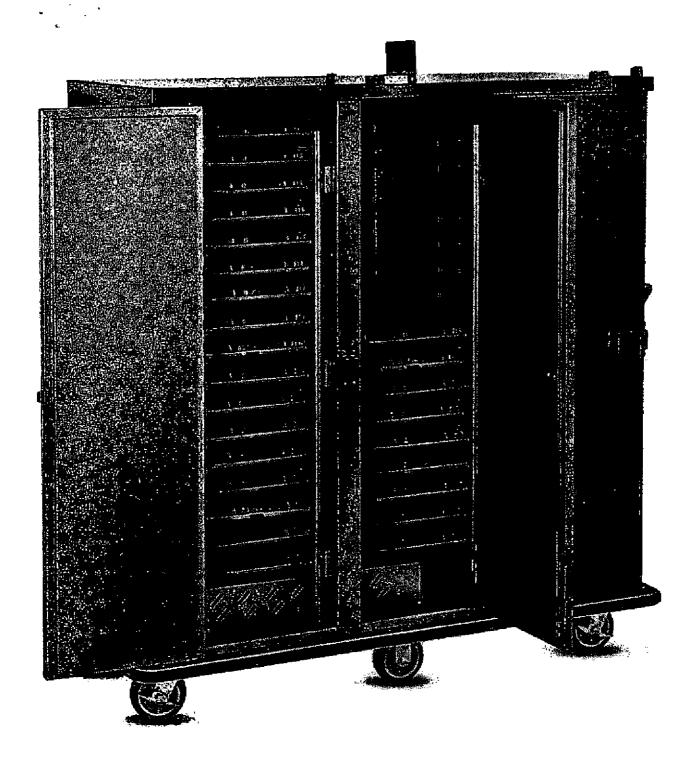

# IN THE MATTER OF AUTHORIZING THE PURCHASE OF FOOD TRAY CART WARMER FOR THE JAIL

There came on this day for consideration the matter of authorizing the purchase of food tray cart warmer for the Jail.

It appears to this Board the old tray cart as used by the Jail, SD455, is run down and old and is inconsistent in keeping food warm which is a food requirement of the Jail by the American Correctional and Federal Standards, and

It appears to this Board the Sheriff, Eddie Scott, is requesting this Board's consideration in authorizing him to purchase a new Food Tray Cart Warmer for the Jail as attached hereto as Exhibit A, and;

It appears the Sheriff has solicited two to three quotes and the lowest and best quote is that of Cook Direct for a 102 capacity Food Tray Warmer for \$6,969.74.

After motion by R. B. Davis and Shelton Deanes this Board doth vote unanimously to authorize the Sheriff to purchase the Food Tray Cart Warmer for the Jail and for the said purchase to be expensed to the Sheriff's Inmate Canteen Budget.