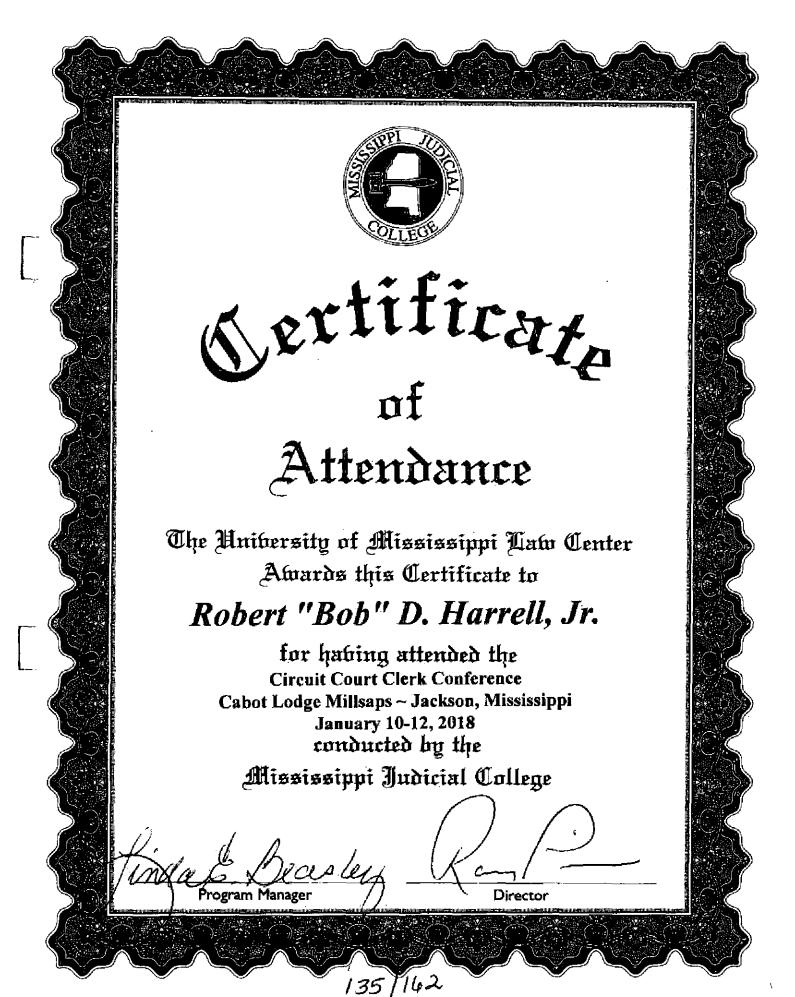

#### Clay County Board of Supervisors Agenda for Board Meeting Held Tuesday, January 25, 2018 at 9:00 a.m.

| •                   | Call to Order                                                                                                                                                      |
|---------------------|--------------------------------------------------------------------------------------------------------------------------------------------------------------------|
| •                   | Welcome and Prayer .                                                                                                                                               |
| Ň                   | · · · · · · · · · · · · · · · · · · ·                                                                                                                              |
| $\Diamond$          | Adopt and Amend the Agenda                                                                                                                                         |
|                     | Paige Lamkin  O West Point Mennonite Church                                                                                                                        |
| \_/                 | Eddie Scott                                                                                                                                                        |
| <b>4</b>            | A 21 - 1 - 1 - 1 - 2 - 2 - 2 - 2 - 2 - 2                                                                                                                           |
|                     | o Authorize the purchase of restrictors for the elevator at Courthouse in the amount of \$2,632.72 o Authorize the purchase of a Heat pump at the Sheriff's office |
|                     | Amy Berry                                                                                                                                                          |
| 1                   | O Request to enter into a state contract rental agreement for 48 month for a copier to replace the                                                                 |
|                     | copier out front in the Chancery Clerk's Office                                                                                                                    |
|                     | o Resolution approving the dissolution of the Chuquatonchee Consolidated Drainage District and                                                                     |
|                     | / accepting Clay County receive its pro-rata portion                                                                                                               |
| $\bigvee$           | Angela Turner-Ford                                                                                                                                                 |
| $\triangle$         | Adding Perkins Road to the official County Road register                                                                                                           |
| \ <b>\</b>          | Authorize to spread on the minutes the Certificate of Attendance from the MS Judicial College Training                                                             |
| Λ                   | on Robert D. Harrell, Jr., Circuit Clerk                                                                                                                           |
| \v/                 | Authorize the Tax Assessor/Collector and Deputy Clerk to travel to Starkville, MS, April 12, 2018, to                                                              |
| $\langle V \rangle$ | attend training on MECP Educational Opportunities                                                                                                                  |
|                     | Authorize the Constables to travel to Vicksburg, MS Friday, January 26, 2018 for a Quarterly Board                                                                 |
| ( )                 | , meeting for the MS Constables Association                                                                                                                        |
| X                   | Authorize to spread on the minutest the 2017 Tax Loss Certificates as Certified to the County by the MS                                                            |
| (1)                 | Department of Revenue                                                                                                                                              |
| X                   | Authorize for payment to the LINK for Special Services on two projects in the amount of \$8,807.50 for                                                             |
| 13                  | Engineering Fees and further direct the Clerk to bill the City for its one half portion                                                                            |
| •                   | Authorize and approve the payment to the Constables net monthly gross fee income for the month of                                                                  |
|                     | January 2018                                                                                                                                                       |
| •                   | Phyllis Benson                                                                                                                                                     |
|                     | o CBDG Grant Opportunities                                                                                                                                         |
| •                   | Toby Sanford with GTRPDD                                                                                                                                           |
|                     | <ul> <li>Update on the status of the Digital Mapping project as required by the MS Department of<br/>Revenue</li> </ul>                                            |
| _                   | Request to go into Executive Session to discuss the prospective lease of lands as allowed under Section                                                            |
| •                   | 25-41-7 of the Mississippi Code                                                                                                                                    |
|                     | Recess until Monday, February 5, 2018 at 9:00 a.m. at the Clay County Courthouse                                                                                   |
| •                   | 1,00000 and interiorally 1, 2010 at 7.00 and at the Citay Country Commonde                                                                                         |
|                     | Amendments:                                                                                                                                                        |
|                     | AMENANTHENIS                                                                                                                                                       |