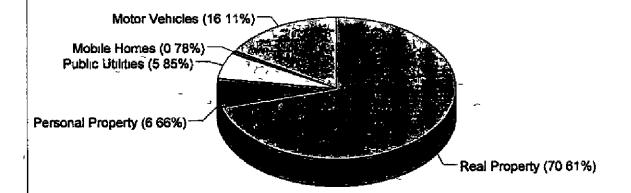

#### Analysis of Assessed Value For Year Ending 9/30/2018

|                   | 2014            | 2015           | 2016          | 2017        |
|-------------------|-----------------|----------------|---------------|-------------|
| Assessed Value    | 138,968,357     | 140,653,013    | 185,311,222   | 197,365,865 |
|                   |                 |                | •             |             |
|                   | Assessed V      | aluation By Da | istrict       |             |
| District 1        | 28,763,737      | 28,389,231     | 64,333,658    | 72,641,645  |
| District 2        | 34,258,247      | 34,922,771     | 37,906,417    | 39,148,429  |
| District 3        | 29,278,241      | 29,502,837     | 31,255,985    | 31,744,255  |
| District 4        | 20,488,731      | 21,259,300     | 23,011,194    | 23,237,085  |
| District 5        | 26,179,401      | 26,578,874     | 28,803,968    | 30,594,451  |
| Total             | 138,968,357     | 140,653,013    | 185,311,222   | 197,365,865 |
| Asse              | ssed Value by A | Ad Valorem Ta  | xable Sources |             |
| Real Property     | 96,113,713      | 97,339,168     | 105,617,625   | 108,143,393 |
| Personal Property | 12,444,861      | 11,810,845     | 11,482,250    | 10,194,370  |
| Public Utilities  | 8,003,242       | 8,247,602      | 9,055,298     | 8,957,257   |
| Mobile Homes      | 1,177,001       | 1,172,082      | 1,223,632     | 1,187,829   |
| Motor Vehicles    | 21,229,540      | 22,083,316     | 23,794,392    | 24,679,786  |
| Total             | 138,968,357     | 140,653,013    | 151,173,197   | 153,162,635 |

## Assessed Valuation by Ad Valorem Types

Clay County ivis
Analysis of County Revenues

| Revenue Type | <b>!</b>   |           |           |              |            |           |           |           |
|--------------|------------|-----------|-----------|--------------|------------|-----------|-----------|-----------|
|              | 2009       | 2010      | 2011      | 201 <u>2</u> | 2013       | 2014      | 2015      | 2016      |
| Ad Valorem   | 4,609,684  | 4,327,220 | 4,621,994 | 4,822,398    | 5,227,604  | 5,228,106 | 5,281,995 | 5,555,884 |
| State Funds  | 3,585,072  | 2,692,263 | 3,122,763 | 2,987,488    | 3,019,022  | 2,748,833 | 2,604,994 | 2,591,133 |
| Loca Funds   | 1,847,234  | 1,910,777 | 1,653,625 | 1,961,956    | 1,839,627  | 1,891,725 | 1,825,032 | 1,757,108 |
| Total        | 10,041,990 | 8,930,260 | 9,398,382 | 9,771,842    | 10,086,253 | 9,868,664 | 9,712,021 | 9,904,125 |
| % Break Dow  | n -        |           |           |              |            |           |           | Γ         |
| Ad Valorem   | 46%        | 48%       | 49%       | 49%          | 52%        | 53%       | 54%       | 56%       |
| State Funds  | 36% ,      | 30%       | 33%       | 31%          | 30%        | 28%       | 27%       | 26%       |
| Local Funds  | 18%        | 21%       | 18%       | 20%          | 18%        | 19%       | 19%       | 18%       |
|              |            |           | ı         |              |            |           |           | 1         |