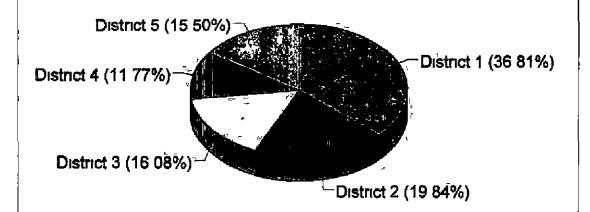

#### Analysis of Assessed Value For Year Ending 9/30/2018

|                   | 2014            | 2015           | 2016          | 2017        |
|-------------------|-----------------|----------------|---------------|-------------|
| Assessed Value    | 138,968,357     | 140,653,013    | 185,311,222   | 197,365,865 |
|                   |                 |                | •             |             |
|                   | Assessed V      | aluation By Da | istrict       |             |
| District 1        | 28,763,737      | 28,389,231     | 64,333,658    | 72,641,645  |
| District 2        | 34,258,247      | 34,922,771     | 37,906,417    | 39,148,429  |
| District 3        | 29,278,241      | 29,502,837     | 31,255,985    | 31,744,255  |
| District 4        | 20,488,731      | 21,259,300     | 23,011,194    | 23,237,085  |
| District 5        | 26,179,401      | 26,578,874     | 28,803,968    | 30,594,451  |
| Total             | 138,968,357     | 140,653,013    | 185,311,222   | 197,365,865 |
| Asse              | ssed Value by A | Ad Valorem Ta  | xable Sources |             |
| Real Property     | 96,113,713      | 97,339,168     | 105,617,625   | 108,143,393 |
| Personal Property | 12,444,861      | 11,810,845     | 11,482,250    | 10,194,370  |
| Public Utilities  | 8,003,242       | 8,247,602      | 9,055,298     | 8,957,257   |
| Mobile Homes      | 1,177,001       | 1,172,082      | 1,223,632     | 1,187,829   |
| Motor Vehicles    | 21,229,540      | 22,083,316     | 23,794,392    | 24,679,786  |
| Total             | 138,968,357     | 140,653,013    | 151,173,197   | 153,162,635 |

## **Clay County MS**

Assessed Valuation by District