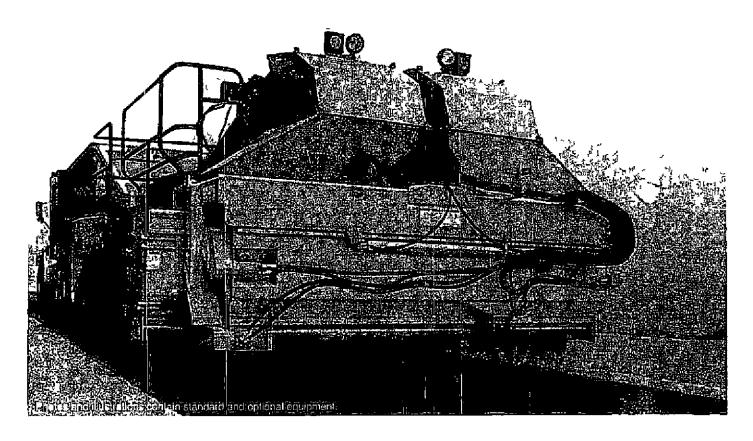

Office 601 948-6740 Cell 601 260-8199 Fax 601 353 8311

3233 Highway 80 West • Jackson, MS 39204 • (601) 948-6740

With superior automation of the hydrostatic chip spreader the CSH allows the end user to place materials precisely using a computer controlled system. To ensure coverage is consistently smooth immediate adjustments can be made by the operator using the daylight readable ergonomic computer screen. With its paver-style folding hopper design and enhanced clean out operations, the CSH continues to serve as a dependable, low maintenance solution.

#### **Performance Features**

Hydrostatic Drive

10' to 45' (3.05 to 4.57 m) Spread Hopper

202 hp (150.6 kw) CAT T3 Diesel Engine

Automatic Conveyor Belt Controls

Automatic Application Rate Control

Swing-Over Control Console

Contoured Folding Hopper Wings

4 Cubic Yards (3.05 Cubic Meter) Capacity Material Hoppe

Maintains a Consistent Ground Speed for Smooth Coverage

Features That Allow For Excellent Clean Out Ability

Low Maintenance Performance