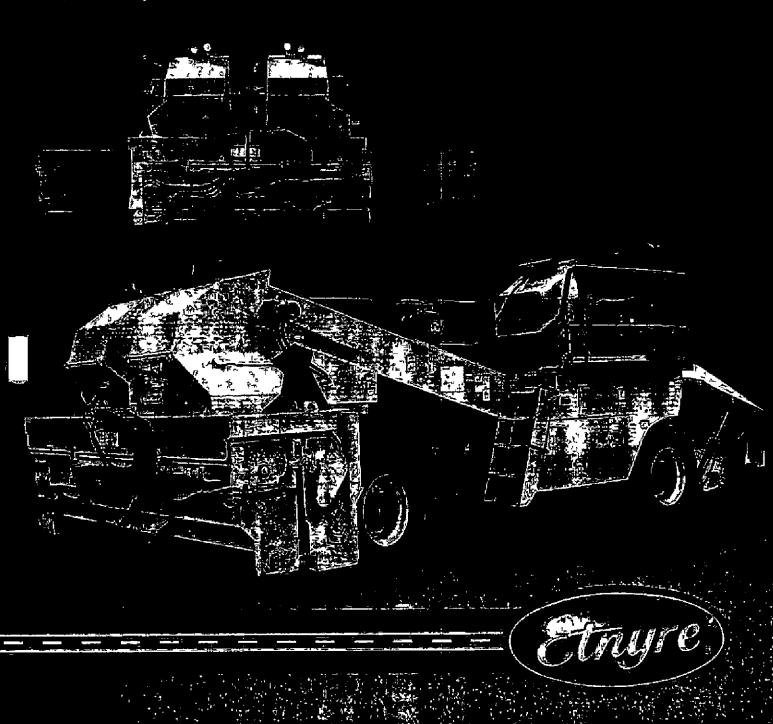

### SPECIFICATIONS, 2017 HYDROSTATIC SELF-PROPELLED CHIP SPREADER

#### **GENERAL**

It is the intent of these specifications to describe a Hydrostatic Self-Propelled Chip Spreader in sufficient detail to secure bids on comparable equipment. The Chip Spreader shall be a current model under standard production by the manufacturer.

#### **POWER TRAIN AND CHASSIS**

A ENGINE Not less than 200 HP @ 2500 RPM

- C ELECTRICAL. 12-Volt system with electric starter, alternator, voltage regulator and dual heavy-duty 12-volt batteries
- D ACCESSORIES Engine to have heavy duty dual element dry type air cleaner, disposable element type oil filter, heavy duty cooling system, muffler and hand throttle
- E POWER TRAIN Hydrostatic drive system comprised of two (2) axial piston high-torque hydrostatic pumps and two (2) high-torque axial piston hydraulic motors providing a limited slip differential Motors will be coupled to torque hubs through self-energizing parking brakes
- F CONTROL A hydrostatic control system for the power train shall be incorporated to provide the following functions
- (1) MANUAL MODE allows the operator to vary the Forward or Reverse speeds of the unit with the pump control to provide speeds from 0 to 20 MPH in high range, 0-9 MPH in low range and reverse
- APPLICATION RATE CONTROL The application rate computer monitors the actual speed of the chipspreader, and varies the gate opening in order to maintain the set application rate of the selected aggregate, regardless of the speed of the chipspreader. The computer maintains a pre-settable memory for ten different aggregate application rate combinations. The preset application rate in memory can be selected or changed at any time. In addition, the application rate may be varied as desired during operation. The computer shall also have the ability to maintain a constant ground speed, regardless of load conditions.
- G FRONT AXLE Minimum 16,000 pound rated capacity, oscillating type
- H STEERING Shall be fully hydraulic, orbitrol type
- I TIRES AND WHEELS 385/65R Duplex radial tires, tubeless highway tread
- J BRAKES Four wheel, rear axle is hydraulic actuated, spring-applied and hydraulic released Front axle is hydraulic multiple wet disc type

#### -TRUCK HITCH

The unit to be equipped with a spring loaded adjustable truck hitch which can be hydraulically released from the operator platform by a push button. The truck hitch shall be the type which will permit the hooking and unhooking of aggregate trucks without stopping.

#### AGGREGATE HANDLING SYSTEM

A. 'Hydraulic Pump'Drive The pumps shall be direct drive off the main drive pumps, which shall consist of two (2), two element pumps-provide independent hydraulic circuits for (a) left

hand Conveyor, (b) right hand conveyor, (c) Hopper spread roll (d) Agitator, power steering and power assist brakes

- B **Rear Receiving Hopper** Receiving hopper shall be a minimum of 9'6" wide with a minimum of 3 5 cubic yards struck capacity. Heavy duty rubber hopper skirting shall be provided to prevent spillage where truck meets the hopper. Feed gates shall be provided at each conveyor belt to control amount of flow to the spread hopper, and each gate must be easily adjustable from the operators platform without the use of tools
- C <u>Conveyors</u> Two 20" Heavy duty conveyor belts, 4-ply rated nylon rubber, individually powered by high-torque hydraulic motors. The hydraulic motors shall be independently activated by electrical solenoids and switches. Speed of conveyor belts to be individually controlled to give more uniform material distribution in front hopper. Conveyors automatically keep spread hopper full by using paddle switches to activate conveyor motors.
- D **Spread Hopper.** Spread hopper width shall be twelve feet (12') The spread roll shall be constructed of 6" machine welded heavy wall tubing. Agitator of 2 1/4" tubing with quick disconnect drive. Each radial gate shall have individual, adjustable, spring-loaded, shut-off lever. Gates widths 6" on ends and 12" in center.
- E <u>Front Hopper Fejection Screen</u> A full width rock-type screen with 1-1/2" openings shall be placed over the spread hopper to retain all over-sized aggregates and foreign objects. The rejection screen shall consist of sections which are easily removed
- F <u>Power Gate Control</u> Hydraulic power spread hopper master gate control shall allow the driver to infinitely vary the gate opening from his operating station

#### MISCELLANEOUS

Unit to have at least one full-length walkway on right hand side of the conveyor system, allowing a second operator to control the level and disbursement of aggregate material in the spread hopper. Walkway to be safety tread plate and safety handrails shall be provided along the walkway. Left hand and right hand fenders to be provided for operator comfort and safety.