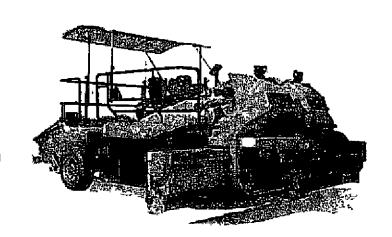

### SPECIFICATIONS, 2017 HYDROSTATIC SELF-PROPELLED CHIP SPREADER

#### **GENERAL**

It is the intent of these specifications to describe a Hydrostatic Self-Propelled Chip Spreader in sufficient detail to secure bids on comparable equipment. The Chip Spreader shall be a current model under standard production by the manufacturer.

#### **POWER TRAIN AND CHASSIS**

A ENGINE Not less than 200 HP @ 2500 RPM

- C ELECTRICAL. 12-Volt system with electric starter, alternator, voltage regulator and dual heavy-duty 12-volt batteries
- D ACCESSORIES Engine to have heavy duty dual element dry type air cleaner, disposable element type oil filter, heavy duty cooling system, muffler and hand throttle
- E POWER TRAIN Hydrostatic drive system comprised of two (2) axial piston high-torque hydrostatic pumps and two (2) high-torque axial piston hydraulic motors providing a limited slip differential Motors will be coupled to torque hubs through self-energizing parking brakes
- F CONTROL A hydrostatic control system for the power train shall be incorporated to provide the following functions
- (1) MANUAL MODE allows the operator to vary the Forward or Reverse speeds of the unit with the pump control to provide speeds from 0 to 20 MPH in high range, 0-9 MPH in low range and reverse
- APPLICATION RATE CONTROL The application rate computer monitors the actual speed of the chipspreader, and varies the gate opening in order to maintain the set application rate of the selected aggregate, regardless of the speed of the chipspreader. The computer maintains a pre-settable memory for ten different aggregate application rate combinations. The preset application rate in memory can be selected or changed at any time. In addition, the application rate may be varied as desired during operation. The computer shall also have the ability to maintain a constant ground speed, regardless of load conditions.
- G FRONT AXLE Minimum 16,000 pound rated capacity, oscillating type
- H STEERING Shall be fully hydraulic, orbitrol type
- I TIRES AND WHEELS 385/65R Duplex radial tires, tubeless highway tread
- J BRAKES Four wheel, rear axle is hydraulic actuated, spring-applied and hydraulic released Front axle is hydraulic multiple wet disc type

#### -TRUCK HITCH

The unit to be equipped with a spring loaded adjustable truck hitch which can be hydraulically released from the operator platform by a push button. The truck hitch shall be the type which will permit the hooking and unhooking of aggregate trucks without stopping.

#### AGGREGATE HANDLING SYSTEM

A. 'Hydraulic Pump'Drive The pumps shall be direct drive off the main drive pumps, which shall consist of two (2), two element pumps-provide independent hydraulic circuits for (a) left

hand Conveyor, (b) right hand conveyor, (c) Hopper spread roll (d) Agitator, power steering and power assist brakes

- B **Rear Receiving Hopper** Receiving hopper shall be a minimum of 9'6" wide with a minimum of 3 5 cubic yards struck capacity. Heavy duty rubber hopper skirting shall be provided to prevent spillage where truck meets the hopper. Feed gates shall be provided at each conveyor belt to control amount of flow to the spread hopper, and each gate must be easily adjustable from the operators platform without the use of tools
- C <u>Conveyors</u> Two 20" Heavy duty conveyor belts, 4-ply rated nylon rubber, individually powered by high-torque hydraulic motors. The hydraulic motors shall be independently activated by electrical solenoids and switches. Speed of conveyor belts to be individually controlled to give more uniform material distribution in front hopper. Conveyors automatically keep spread hopper full by using paddle switches to activate conveyor motors.
- D **Spread Hopper.** Spread hopper width shall be twelve feet (12') The spread roll shall be constructed of 6" machine welded heavy wall tubing. Agitator of 2 1/4" tubing with quick disconnect drive. Each radial gate shall have individual, adjustable, spring-loaded, shut-off lever. Gates widths 6" on ends and 12" in center.
- E <u>Front Hopper Fejection Screen</u> A full width rock-type screen with 1-1/2" openings shall be placed over the spread hopper to retain all over-sized aggregates and foreign objects. The rejection screen shall consist of sections which are easily removed
- F <u>Power Gate Control</u> Hydraulic power spread hopper master gate control shall allow the driver to infinitely vary the gate opening from his operating station

#### MISCELLANEOUS

Unit to have at least one full-length walkway on right hand side of the conveyor system, allowing a second operator to control the level and disbursement of aggregate material in the spread hopper. Walkway to be safety tread plate and safety handrails shall be provided along the walkway. Left hand and right hand fenders to be provided for operator comfort and safety.