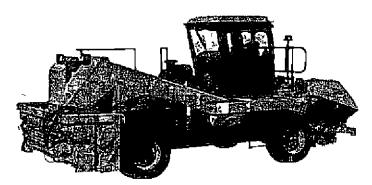

#### Rosco CSH Chip Spreader, 2WD

- Hydrostatic Transmission, Front-Wheel Drive System
- 202 hp CAT diesel engine
- 12 foot Aggregate Spread Hopper
- · Hydraulically-released, hydraulically-adjustable height truck hitch
- Right Hand and Left Hand Operator's Station
- Front Hopper Walkway and Railing
- 385/65R Duplex Radial tires

Purchase Price .

\$ 159,750 00

Optional 4 wheel drive, add

\$ 9,900 00

If you have any questions, please call Thank you for your consideration

Sincerely,

Charlie Tharp

Mid South Machinery