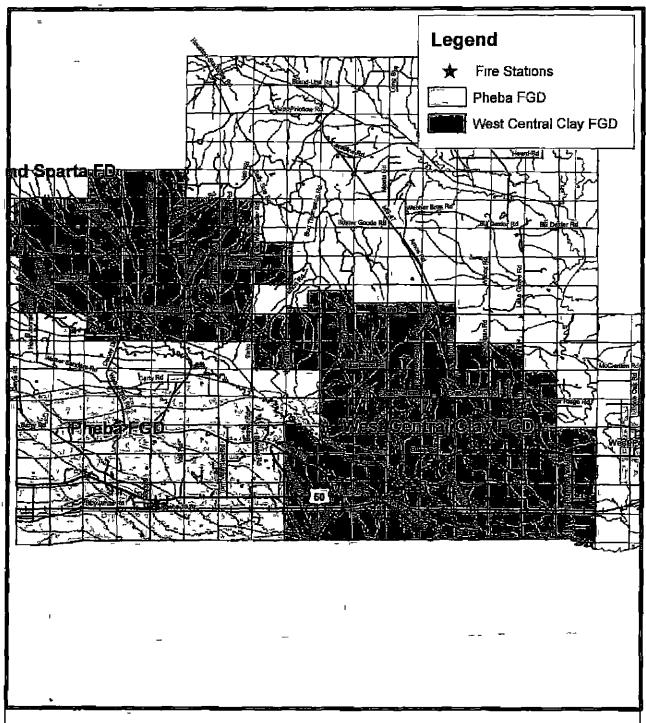

EXPANSION OF DISTRICT BOUNDARIES
WEST CENTRAL CLAY FIRE GRADING
DISTRICT
CLAY COUNTY, MISSISSIPPI

We have been officially advised that the boundaries of the West Central Clay Fire Grading District in Clay County, Mississippi were extended effective February 24, 2017

The fire department for this District DOES PROVIDE PRIMARY RESPONSE to residential fires outside its legal boundaries

To assist you in determining the location of properties included in the West Central Clay Fire Grading District, we are enclosing a copy of a map showing the boundaries of the District

### WEST-CENTRAL CLAY FIRE GRADING DISTRICT CLAY COUNTY

MISSISSIPPI STATE RATING BUREAU PO BOX 5231 JACKSON, MISSISSIPPI 39296 PUBLISHED FEBRUARY 2017