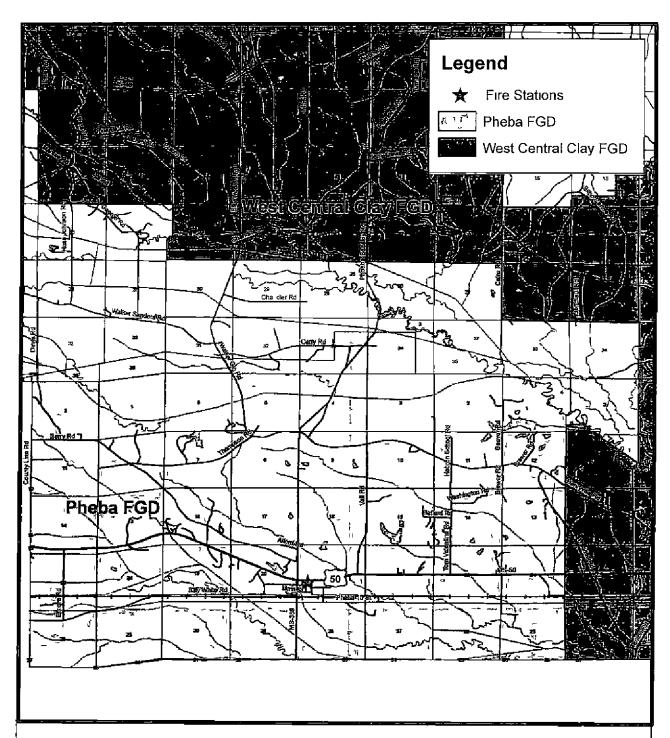

EXPANSION OF DISTRICT BOUNDARIES PHEBA FIRE GRADING DISTRICT CLAY COUNTY, MISSISSIPPI

\_\_\_\_

We have been officially advised that the boundaries of the Pheba Fire Grading District, Clay County, Mississippi were extended effective February 24, 2017

The fire department for this District DOES PROVIDE PRIMARY RESPONSE to residential fires outside its legal boundaries

To assist you in determining the location of properties included in the Pheba Fire Grading District, we are enclosing a copy of a map showing the boundaries of the District

### PHEBA FIRE GRADING DISTRICT CLAY COUNTY

MISSISSIPPI STATE RATING BUREAU PO BOX 5231 JACKSON MISSISSIPPI 39296 PUBLISHED FEBRUARY 2017