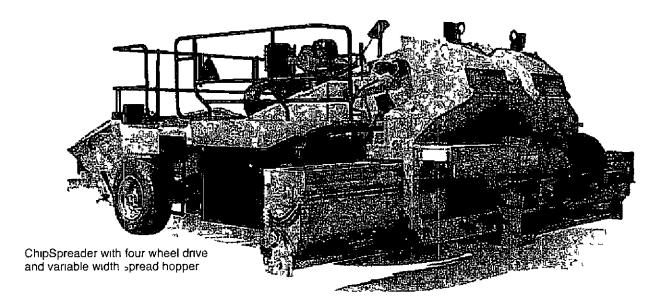

### SPECIFICATIONS, 2017 HYDROSTATIC SELF-PROPELLED CHIP SPREADER

#### **GENERAL**

It is the intent of these specifications to describe a Hydrostatic Self-Propelled Chip Spreader in sufficient detail to secure bids on comparable equipment. The Chip Spreader shall be a current model under standard production by the manufacturer.

#### Rosco CSH Chip Spreader, 2WD

- Hydrostatic Transmission, Front-Wheel Drive System
- 202 hp CAT diesel engine
- 12 foot Aggregate Spread Hopper
- · Hydraulically-released, hydraulically-adjustable height truck hitch
- Right Hand and Left Hand Operator's Station
- Front Hopper Walkway and Railing
- 385/65R Duplex Radial tires