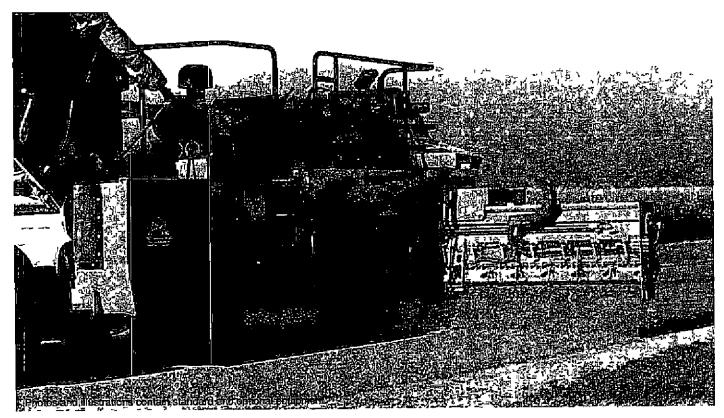

#### Rosco CSH Chip Spreader, 2WD

- Hydrostatic Transmission, Front-Wheel Drive System
- 202 hp CAT diesel engine
- 12 foot Aggregate Spread Hopper
- · Hydraulically-released, hydraulically-adjustable height truck hitch
- Right Hand and Left Hand Operator's Station
- Front Hopper Walkway and Railing
- 385/65R Duplex Radial tires

#### **Performance Features**

Hydrostatic Drive

10' to 45' (3.05 to 4.57 m) Spread Hopper

202 hp (150.6 kw) CAT T3 Diesel Engine

Automatic Conveyor Belt Controls

Automatic Application Rate Control

Swing-Over Control Console

Contoured Folding Hopper Wings

4 Cubic Yards (3.05 Cubic Meter) Capacity Material Hoppe

Maintains a Consistent Ground Speed for Smooth Coverage

Features That Allow For Excellent Clean Out Ability

Low Maintenance Performance