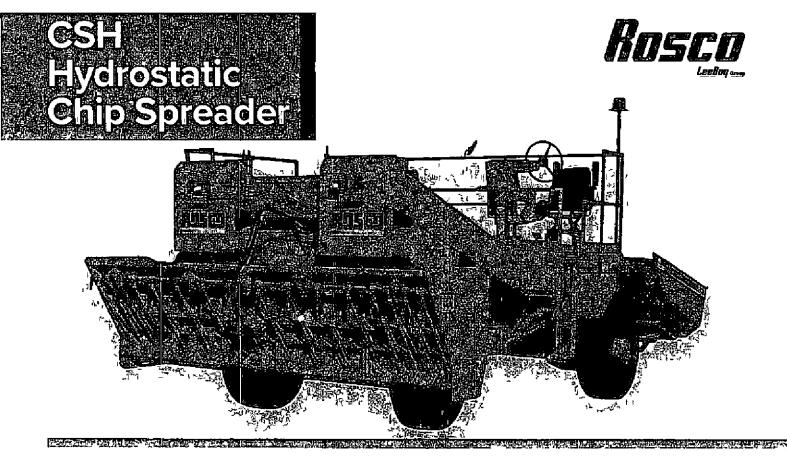

Re Hydrostatic Chip Spreader

Dear Sirs

We are glad to provide this quote for a hydrostatic chipspreader. Thank you for considering Mid South Machinery for your equipment needs

#### Rosco CSH Chip Spreader, 2WD

- Hydrostatic Transmission, Front-Wheel Drive System
- 202 hp CAT diesel engine
- 12 foot Aggregate Spread Hopper
- · Hydraulically-released, hydraulically-adjustable height truck hitch
- Right Hand and Left Hand Operator's Station
- Front Hopper Walkway and Railing
- 385/65R Duplex Radial tires

Purchase Price .

\$ 159,750 00

Optional 4 wheel drive, add

\$ 9,900 00

If you have any questions, please call Thank you for your consideration

Sincerely,

Charlie Tharp

Mid South Machinery

Office 601 948-6740 Cell 601 260-8199 Fax 601 353 8311

3233 Highway 80 West • Jackson, MS 39204 • (601) 948-6740

With superior automation of the hydrostatic chip spreader the CSH allows the end user to place materials precisely using a computer controlled system. To ensure coverage is consistently smooth immediate adjustments can be made by the operator using the daylight readable ergonomic computer screen. With its paver-style folding hopper design and enhanced clean out operations, the CSH continues to serve as a dependable, low maintenance solution.

#### **Performance Features**

Hydrostatic Drive

10' to 45' (3.05 to 4.57 m) Spread Hopper

202 hp (150.6 kw) CAT T3 Diesel Engine

Automatic Conveyor Belt Controls

Automatic Application Rate Control

Swing-Over Control Console

Contoured Folding Hopper Wings

4 Cubic Yards (3.05 Cubic Meter) Capacity Material Hoppe

Maintains a Consistent Ground Speed for Smooth Coverage

Features That Allow For Excellent Clean Out Ability

Low Maintenance Performance