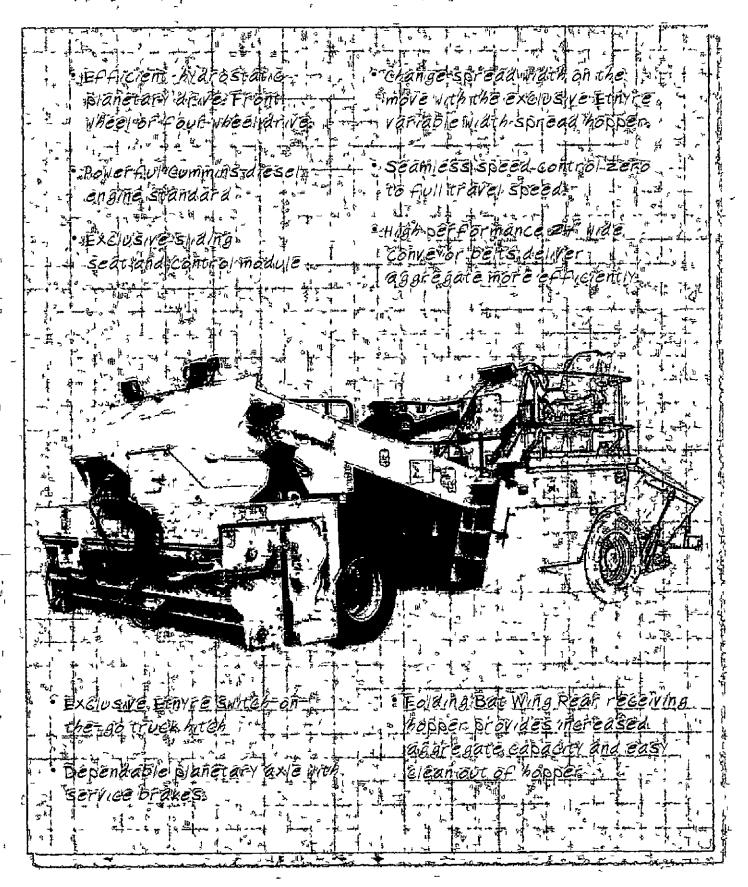

Office 601 948-6740 Cell 601 260-8199 Fax 601 353 8311

3233 Highway 80 West • Jackson, MS 39204 • (601) 948-6740

With superior automation of the hydrostatic chip spreader the CSH allows the end user to place materials precisely using a computer controlled system. To ensure coverage is consistently smooth immediate adjustments can be made by the operator using the daylight readable ergonomic computer screen. With its paver-style folding hopper design and enhanced clean out operations, the CSH continues to serve as a dependable, low maintenance solution.

#### **Performance Features**

Hydrostatic Drive

10' to 45' (3.05 to 4.57 m) Spread Hopper

202 hp (150.6 kw) CAT T3 Diesel Engine

Automatic Conveyor Belt Controls

Automatic Application Rate Control

Swing-Over Control Console

Contoured Folding Hopper Wings

4 Cubic Yards (3.05 Cubic Meter) Capacity Material Hoppe

Maintains a Consistent Ground Speed for Smooth Coverage

Features That Allow For Excellent Clean Out Ability

Low Maintenance Performance