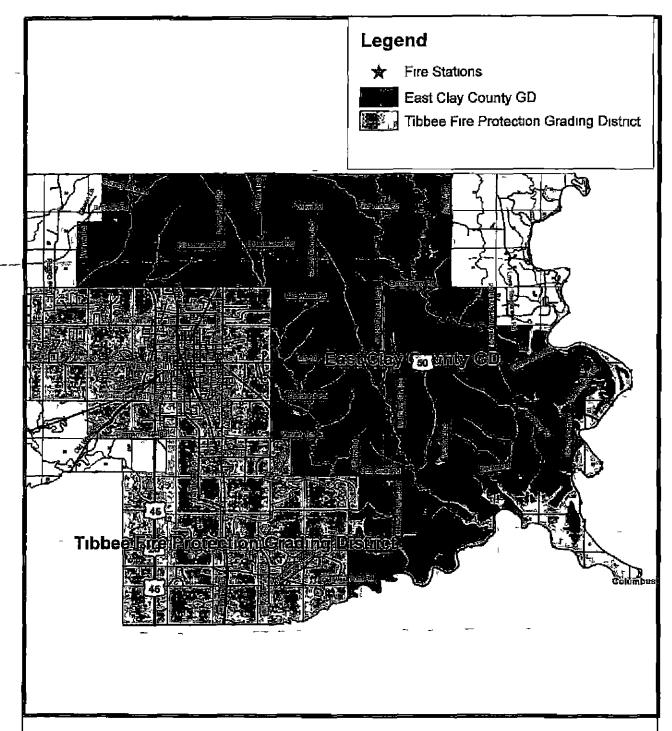

EXPANSION OF DISTRICT BOUNDARIES EAST CLAY COUNTY GRADING DISTRICT CLAY COUNTY, MISSISSIPPI

\_\_\_\_\_

We have been officially advised that the boundaries of the East Clay County Grading District, Clay County, Mississippi were extended effective February 24, 2017

The fire department for this District DOES PROVIDE PRIMARY RESPONSE to residential fires outside its legal boundaries

To assist you in determining the location of properties included in the East Clay County Grading District, we are enclosing a copy of a map showing the boundaries of the District

### EAST CLAY COUNTY GRADING DISTRICT CLAY COUNTY

MISSISSIPPI STATE RATING BUREAU
PO BOX 5231
JACKSON, MISSISSIPPI 39296 PUBLISHED FEBRUARY 2017