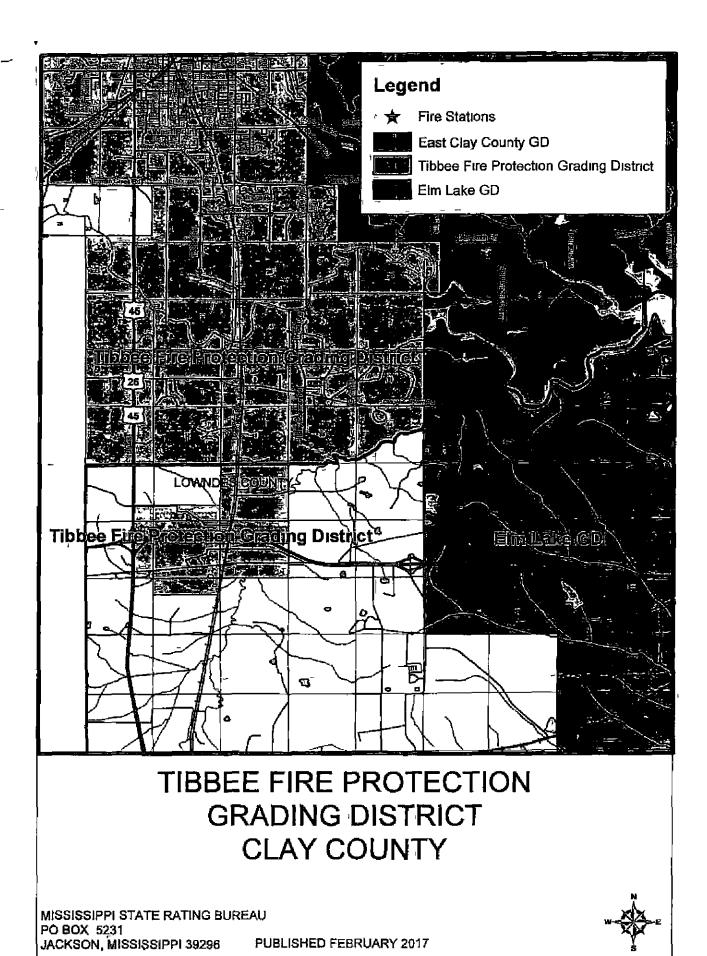

EXPANSION OF DISTRICT BOUNDARIES TIBBEE FIRE PROTECTION GRADING DISTRICT CLAY COUNTY, MISSISSIPPI

\_\_\_\_\_\_

We have been officially advised that the boundaries of the Tibbee Fire Protection Grading District, Clay County Mississippi were extended effective February 24, 2017

The fire department for this District DOES PROVIDE PRIMARY RESPONSE to residential fires outside its legal boundaries

To assist you in determining the location of properties included in the Tibbee Fire Protection Grading District, we are enclosing a copy of a map showing the boundaries of the District