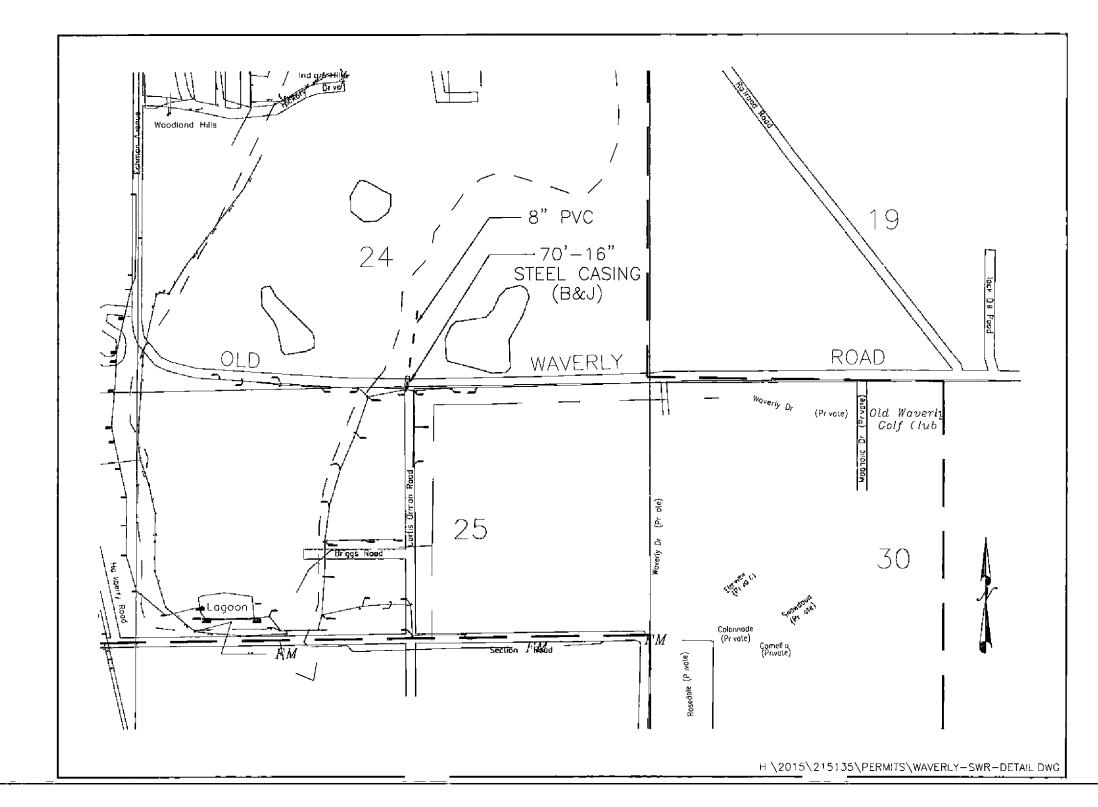

# 8" PVC water main through 60'-16" Steel Casing (B&J) across right-of-way of Old Waverly Road

The Applicant understands and agrees that, except as herein granted no right, title, claim, or easement to said road right-of-way is granted by the issuance of this permit and that if this Utility Facility is not placed within the allowable horizontal and vertical limits as listed in the general provisions of the Policy, it will be adjusted to comply with same without cost to the County, unless the variance from the Policy has been approved by the granting of the Permit pursuant to this Application

# 8" PVC Sewer Main through 70'-16" Steel Casing (B&J) across right-of-way of Old Waverly Rd

The Applicant understands and agrees that except as herein granted no right title, claim or easement to said road right-of-way is granted by the issuance of this permit and that if this Utility Facility is not placed within the allowable horizontal and vertical limits as listed in the general provisions of the Policy, it will be adjusted to comply with same without cost to the County, unless the variance from the Policy has been approved by the granting of the Permit pursuant to this Application