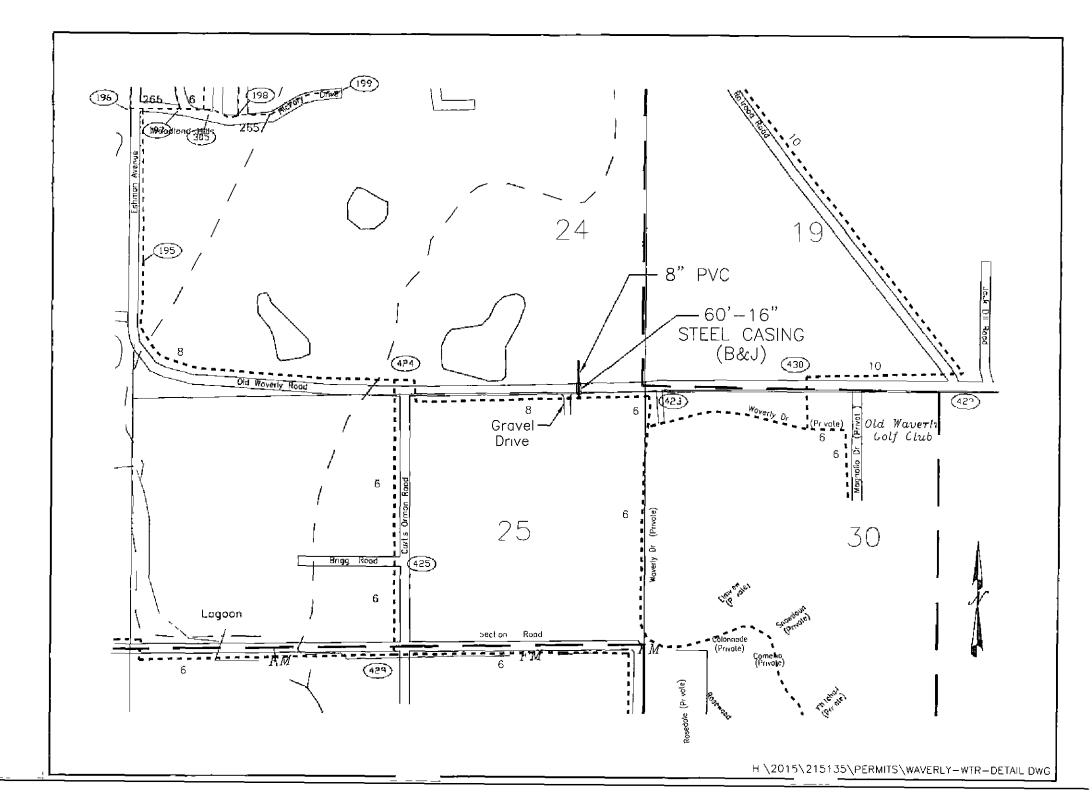

# PERMIT APPLICATION FOR USE AND OCCUPANCY AGREEMENT FOR THE CONSTRUCTION OR ADJUSTMENT OF A UTILITY WITHIN COUNTY ROAD RIGHT-OF-WAY

| PROJECT NO               | COUNTY                                                 | Clay                             |
|--------------------------|--------------------------------------------------------|----------------------------------|
| UTILITY NAME             | Old Waverly Golf Club                                  |                                  |
| BY                       | George Bryan                                           | ,                                |
|                          | (Name & Company Title)                                 |                                  |
| ADDRESS                  | One Magnolia Drive, West Point, MS 39773               | , herein called APPLICANT,       |
| proposes to construct    | water                                                  |                                  |
|                          | (Type of Facility)                                     |                                  |
| along or across          | Old Waverly                                            | Road, said facility to be        |
|                          | (Name of Road)                                         |                                  |
| ınstalled between Stat   | ion No and Station No                                  | and within the road              |
| right-of-way, and here   | eby makes application to the County for the constru    | ction permit Attached hereto are |
| drawings or plans for    | the construction, which will not be changed or altered | without approval of the Board of |
| Supervisors, or its autl | horized representative                                 |                                  |

# 8" PVC water main through 60'-16" Steel Casing (B&J) across right-of-way of Old Waverly Road

The Applicant understands and agrees that, except as herein granted no right, title, claim, or easement to said road right-of-way is granted by the issuance of this permit and that if this Utility Facility is not placed within the allowable horizontal and vertical limits as listed in the general provisions of the Policy, it will be adjusted to comply with same without cost to the County, unless the variance from the Policy has been approved by the granting of the Permit pursuant to this Application