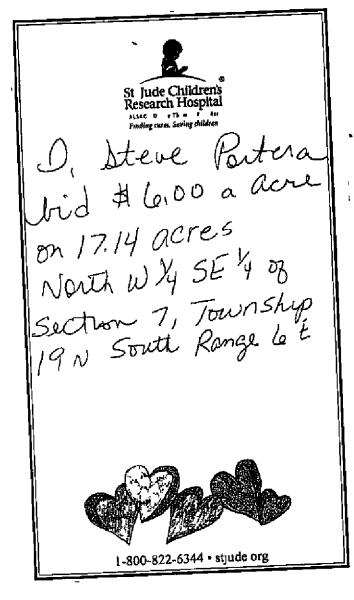

printed and published in West Point, Clay County, Mississippi, that the publication, a copy of which is attached hereto, was published in the said newspaper on the following dates

| July 22, 2016 | <u> </u> |             |
|---------------|----------|-------------|
| p ·           |          | i<br>       |
|               |          | <del></del> |
|               | 1        |             |
|               |          |             |

That said newspaper was regularly issued and circulated on those dates SIGNED

Classified Clerk

Subscribed to and sworn to me this 29th day

July

<u>عرط201</u>

any & Berry by Endyny Lnoy, Do

My Commission Expires January 6, 2020





WEST POINT OFFICES
324 Main Street ~ PO Box 1337
West Point MS 39773 1337

Steve Potes -

ANOG TS

13 CH C St

3 BEVEY





## HAY LEASE

THIS LEASE is made and entered into this day by and between the CLAY COUNTY, MISSISSIPPI, acting by and through the Clay County Board of Supervisors ("Clay County" or "Lessor"), as Lessor, and STEVE PORTERA, ("Portera" or "Lessee") as Lessee,

#### WITNESSETH

WHEREAS, Clay County is the owner of certain real property located and situated in Clay County, Mississippi, which is generally described as 17 14 acres, more or less, in the NW ¼ SE ¼ of Section 7, Township 19N South, Range 6E Such property is further described as 25 14 acres described in a deed to Lessor in Deed Record 257 at page 174 LESS AND EXCEPT 8 0 acres leased to R W Hooks, LLC as described in Deed Record 257 at page 20, all of the land records of Clay County, Mississippi

WHEREAS, such property is currently