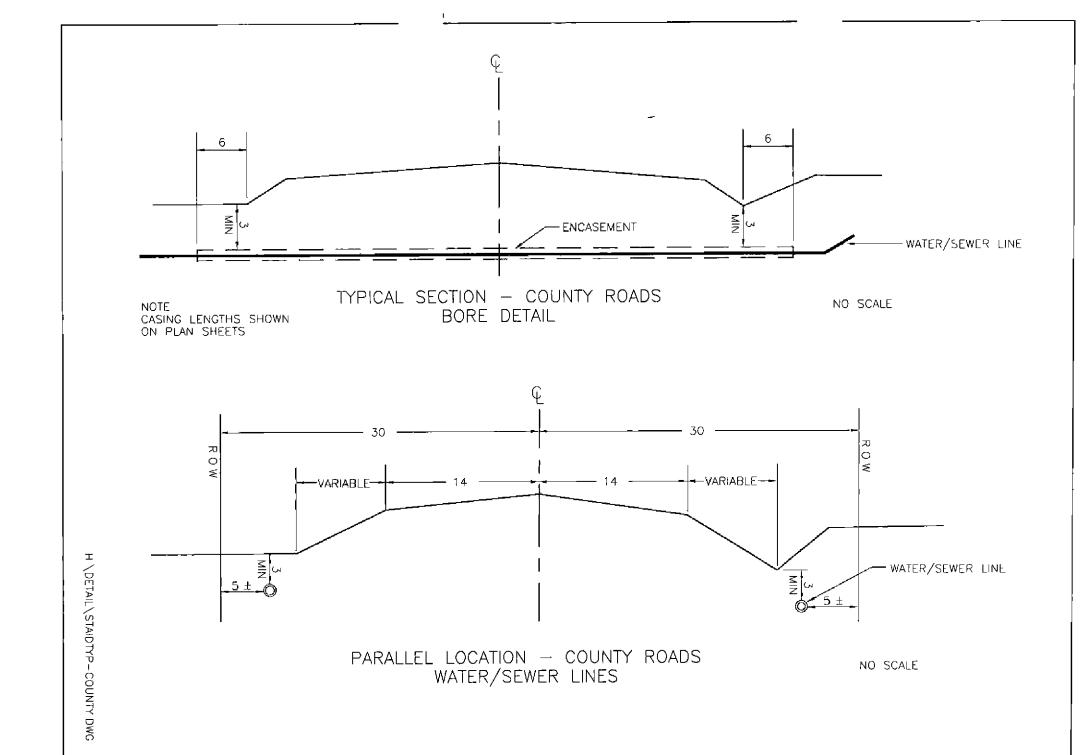

WHEREAS, the Legislature of Mississippi has heretofore granted to the Applicant the right to locate its facilities upon, across, under, over and along public roads and streets within the State of Mississippi, Applicant agrees to comply with applicable provisions of S O P No SA II-2-8, Policy for the Accommodation of Utility Facilities within the Rights-of-Way of County Federal Aid and State Aid Roads (hereinafter referred to as the 'Policy''), promulgated by the State Aid Engineer and dated July 1, 2005, and which is hereby made a part of this Application Agreement, and agrees to perform the construction according to the applicable industry code and according to the plans and specifications for the project

WHEREAS, the Legislature of Mississippi has heretofore granted to the Applicant the right to locate its facilities upon, across, under, over and along public roads and streets within the State of Mississippi, Applicant agrees to comply with applicable provisions of S O P No SA II-2-8, Policy for the Accommodation of Utility Facilities within the Rights-of-Way of County Federal Aid and State Aid Roads (hereinafter referred to as the "Policy"), promulgated by the State Aid Engineer and dated July 1, 2005, and which is hereby made a part of this Application Agreement, and agrees to perform the construction according to the applicable industry code and according to the plans and specifications for the project