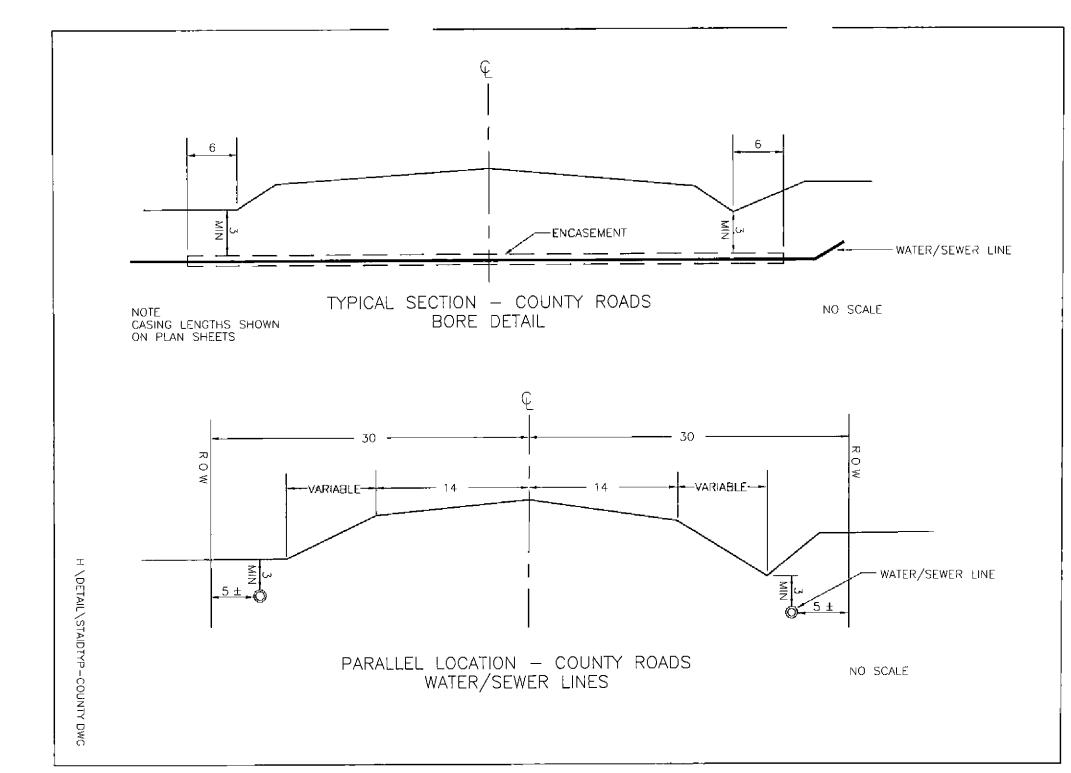

WHEREAS, the Legislature of Mississippi has heretofore granted to the Applicant the right to locate its facilities upon, across, under, over and along public roads and streets within the State of Mississippi, Applicant agrees to comply with applicable provisions of S O P No SA II-2-8, Policy for the Accommodation of Utility Facilities within the Rights-of-Way of County Federal Aid and State Aid Roads (hereinafter referred to as the 'Policy''), promulgated by the State Aid Engineer and dated July 1, 2005, and which is hereby made a part of this Application Agreement, and agrees to perform the construction according to the applicable industry code and according to the plans and specifications for the project

| Clay County agrees to the following stipulations |
|--------------------------------------------------|
|--------------------------------------------------|

- (1) To cooperate with the Utility Company in every way to avoid conflicts in the location, construction, and maintenance of the County road and Utility Facility
- (2) To pursue any and all legal means to see that Policy Standards, except to the extent of any variance shown on the plans filed herewith and approved, are complied with in the facility installation
- (3) If the County/LSBP Engineer or other authorized representative of the Board of Supervisors approved the drawings, sketches, and plans submitted by the Applicant he shall so indicate by signing and dating the Permit Approval at the end of this Application and the Applicant may proceed with the installation, if the drawings, sketches and plans are not approved he shall promptly notify the Applicant, and advise him of the reason or reasons. He will also act as the duly appointed representative of the Board of Supervisors and will give his approval to the completed work as being in compliance with the location and standards shown in the Policy and in this Agreement for the installation.
- (4) That all joint road construction and utility adjustment or relocation operations will comply with the requirements of Section S-105 06 and Section S-107 18 Mississippi Standard Specifications for State Aid Road and Bridge Construction 2004 edition (or current edition)
- (5) Should any terms or provision of this Agreement conflict with the Laws of the State of Mississippi, or the United States, or impair or deny to the Applicant or the County any right protected thereby, it shall be deemed amended to conform to said Laws