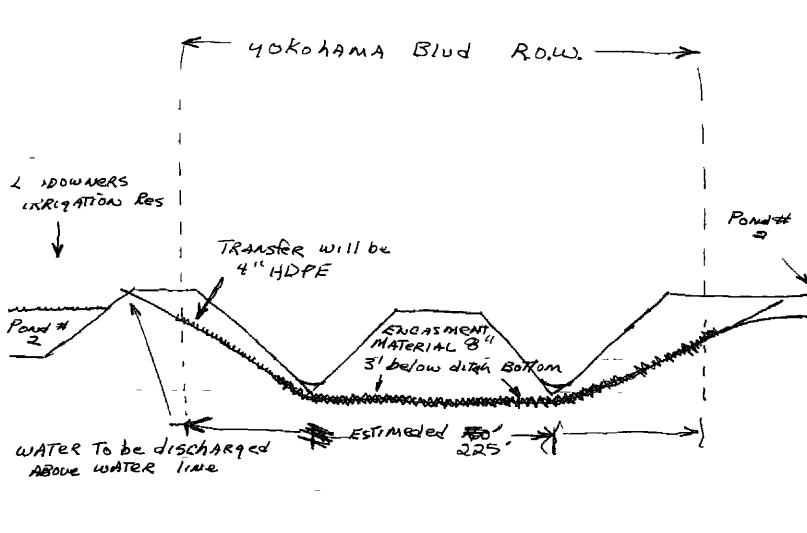

## WITHIN ROAD OR HIGHWAY RIGHT-OF-WAY

| FACILITY ALONG OR ACROSS LORO NO.                                                               | ma t           | Steed             | _COUNTY ROAD        |
|-------------------------------------------------------------------------------------------------|----------------|-------------------|---------------------|
| PROJECT NO                                                                                      | _COUNTY        | OF Clar           | 4                   |
| UTILITY NAME <u>LiturIIER TARMS</u><br>Pandounce 707 E. HAZELWOOD Rd<br>parator 6210 HWY # 45 N | ву <u></u>     | ARSHALL           | (Litwiller          |
| Pandounes 707 E. HAZELWOOD Rd                                                                   | West P         | Company T         | îtle)               |
| 'ADDRÉSS                                                                                        |                | HEREIN CAI        | LLED APPLICANT.     |
| proposes to construct 10 m fore wel                                                             | or yok         | abanea            | Utility Facility    |
| along or across                                                                                 |                | , said facility   |                     |
| (Name of Road)                                                                                  |                |                   |                     |
| installed between Sta 67+00                                                                     | and Sta _      | 68+0              | θ                   |
| of Project No and within road or                                                                | highway rigl   | ht-of-way, and l  | nereby makes        |
| application to the County for the construction permit A                                         | ttached heret  | o are drawings    | or plans for the    |
| construction, which will not be changed or altered without                                      | out approval c | of the Board of S | Supervisors, or its |
| authorized representative                                                                       |                |                   |                     |

see attached paper

The Applicant understands and agrees that, except as herein granted, no right, title, claim, or easement to said road right-of-way is granted by the issuance of this permit and that if this Utility Facility is not placed within the allowable horizontal and vertical limits as listed in the general provisions of the Policy, it will be adjusted to comply with same without cost to the County, unless the variance from the Policy has been approved by the granting of the Permit pursuant to this Application