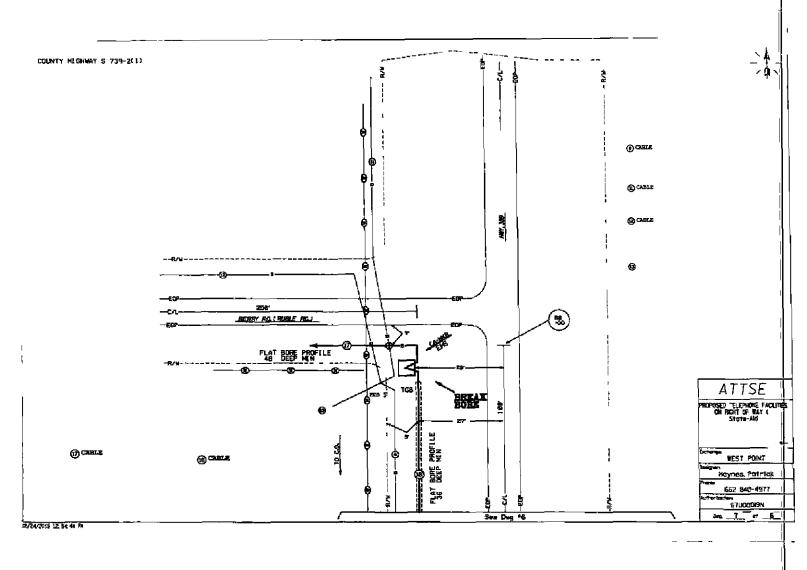

the requirements of Section S-105 06 and Section S-107 18, Mississippi Standard Specifications for State Aid Road and Bridge Construction, 2004 edition (or current edition)
- (5) Should any terms or provision of this Agreement conflict with the Laws of the State of Mississippi, or the United States, or impair or deny to the Applicant or the County any right protected thereby it shall be deemed amended to conform to said Laws

FORM-SAD ROW-U2

Page 2 of 3

WITNESS the signature of the Applicant this the \_\_\_\_\_24<sup>th</sup> \_\_\_\_ day of \_\_\_\_\_

B atrick S Haynes

Title <u>Designer</u> AT&T Telecommunication, Inc

AGREED TO AND APPROVED BY ORDER OF THE <u>7</u> (T) 2016 COUNTY BOARD OF SUPERVISORS this the \_ day of, Row Ву \_\_\_\_ County/LSBP Engineer

Page 3 of 3















#### ATTACHMENT "A"

 $\neg$ 

1 The utility company agrees to notify the County Supervisor 48 hours in advance of the commencement of any work on the county highway right-of-ways

- 2 All facilities will be located no closer to the roadway than the bottom of the ditch or toe of fill, unless on-site approval is given by the county supervisor or his authorized representative for each requested variance from this norm
- <sup>3</sup> Upon completion of the permitted work and prior to final acceptance, the utility company or its representative agrees to hold an on site final inspection with the county supervisor or his authorized representative, unless, on being contacted by the utility company, the county supervisor waives the right for the said final inspection.
- 4 This permit shall be nu