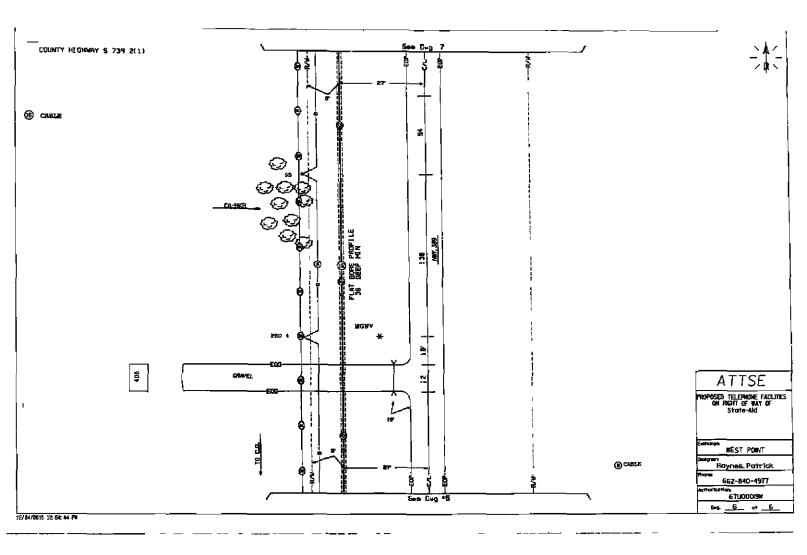

h the requirements of Section S-105 06 and Section S-107 18, Mississippi Standard Specifications for State Aid Road and Bridge Construction, 2004 edition (or current edition)
- (5) Should any terms or provision of this Agreement conflict with the Laws of the State of Mississippi, or the United States, or impair or deny to the Applicant or the County any right protected thereby it shall be deemed amended to conform to said Laws

FORM-SAD ROW-U2

Page 2 of 3

WITNESS the signature of the Applicant this the \_\_\_\_\_24<sup>th</sup> \_\_\_\_ day of \_\_\_\_\_

B atrick S Haynes

Title <u>Designer</u> AT&T Telecommunication, Inc

AGREED TO AND APPROVED BY ORDER OF THE <u>7</u> (T) 2016 COUNTY BOARD OF SUPERVISORS this the \_ day of, Row Ву \_\_\_\_ County/LSBP Engineer

Page 3 of 3















#### ATTACHMENT "A"

 $\neg$ 

1 The utility company agrees to notify the County Supervisor 48 hours in advance of the commencement of any work on the county highway right-of-ways

- 2 All facilities will be located no closer to the roadway than the bottom of the ditch or toe of fill, unless on-site approval is given by the county supervisor or his authorized representative for each requested variance from this norm
- <sup>3</sup> Upon completion of the permitted work and prior to final acceptance, the utility company or its representative agrees to hold an on site final inspection with the county supervisor or his authorized representative, unless, on being contacted by the utility company, the county supervisor waives the right for the said final inspection.
- 4 This permit shall be