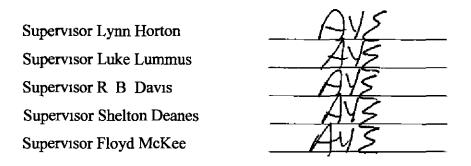

BE IT REMEMBERED that the Board of Supervisors of Clay County, Mississippi, met at the Courthouse in West Point, MS, on the 7th day of December, 2015, at 9 00 a m, and present were Lynn Horton, President, Luke Lummus, R B Davis, Shelton Deanes, and Floyd McKee Also present were Amy G Berry, Chancery Clerk and Clerk to the Board, Bob Marshall, Board Attorney, and Eddie Scott, Sheriff of Clay County, when and where the following proceedings were as determined to wit,

After motion by R B Davis and second Luke Lummus the Board doth vote unanimously to adopt the agenda as presented and as amended by this Board

SO ORDERED this the 7th day of December, 20

President

T 0\*\*