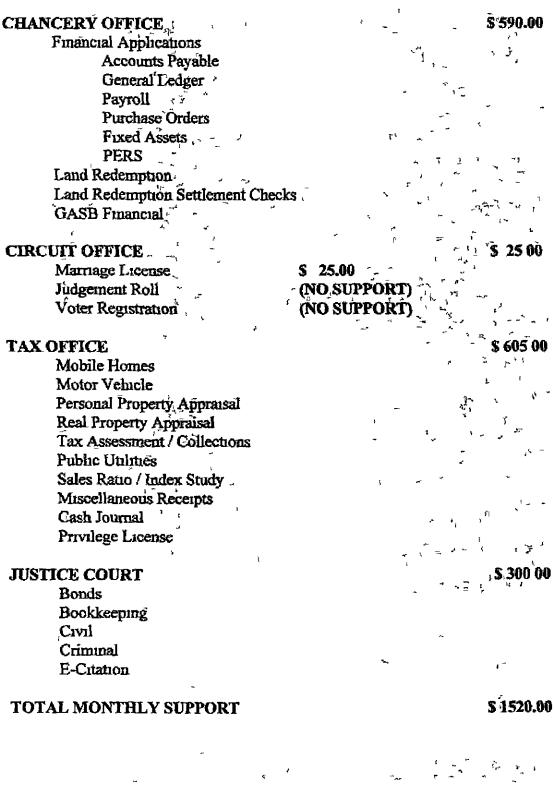

otor Vehicle System      | 302 50 |

## **Clay County Ms** Reimbursement to General Fund From Fund #020, HB1330 Monies For Year Ending 9/30/2013

| <b>DSM Monthly Fee</b>    | 605 00 |
|---------------------------|--------|
| * 1/2 of the fee used for |        |
| Motor Vehicle System      | 302 50 |

2

nnual Amount Due From fund #020 to Gen Ccounty \_\_\_\_\_\_\_ 3,630.00

٢

-

ŧ

¢



# Clay County Ms Reimbursement to General Fund From Fund #020, HB1330 Monies For Year Ending 9/30/2014

| <b>DSM Monthly Fee</b>    | 605 00 |
|---------------------------|--------|
| * 1/2 of the fee used for |        |

Motor Vehicle System 302 50

\_\_nnual Amount Due From fund #020 to Gen Ccounty \_\_\_\_3,630.00

## Schedule A

## CLAY COUNTY MONTHLY SUPPORT FEE October 1, 2013 - September 30, 2014



# IN THE MATTER OF AUTHORIZING TO REIMBURSE A \$3 00 FEE **INADVERTAENTLY CHARGED ON MATURING 2011 DELIQUENT TAXES**

There came on this day for consideration the matter of authorizing to reimburse a \$3 00 fee madvertently charged on maturing 2011 delinquent taxes

It appears to this Board the Chancery Clerk in reconciling the settlement for August 2014 found where the computer program inadvertently charged a second publication fee in the amount of \$3 00, and,

It appears to this Board as attached hereto as Exhibit A is a listing of all 177 parcels in which taxes where redeemed and the second \$3 00 publication fee was charged in error and at this time the Chancery Clerk is requesting this Board to authorize her to refund this duplicate , charge to the persons who redeemed the property