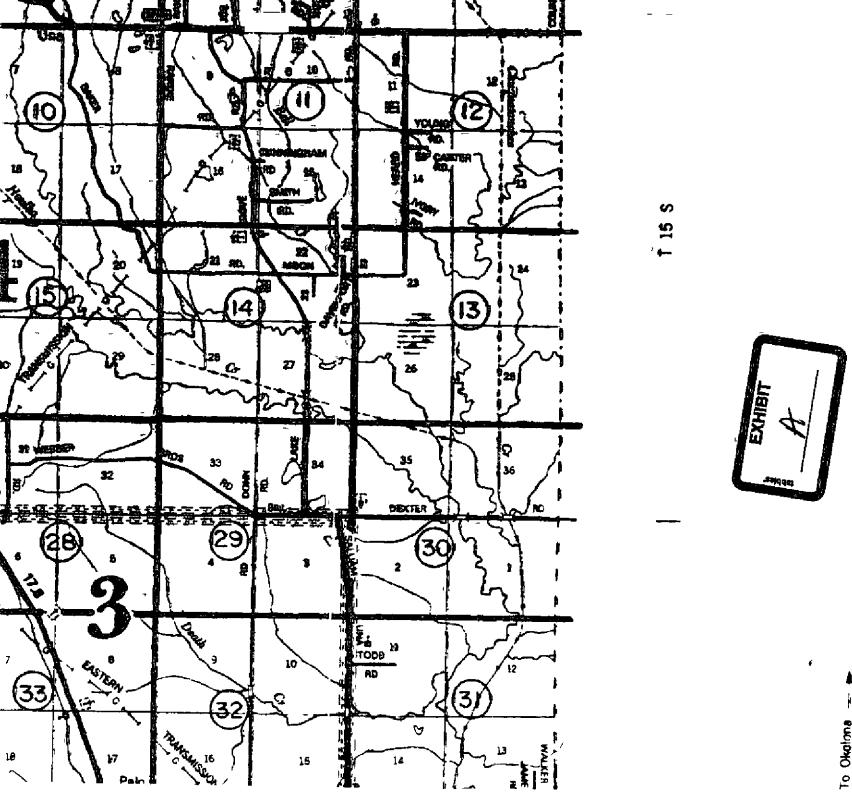

# IN THE MATTER OF HOULKA CREEK AND CHUQUATONCHEE CREEK IN CLAY COUNTY, MISSISSIPPI

Supervisor Shelton Deanes offered and moved the adoption of the following resolution

## **RESOLUTION**

WHEREAS, there is an urgent need for clearing debris and drifts from the above named stream located in 1, Township 16S, Range 5E with the project beginning at Bill Dexter Road and run southerly approximately 1/4 mile to the point of intersection of Houlka and Chuquatonchee, see attached exhibit "A", and

WHEREAS, without immediate attention taken toward this problem, considerable damage to property and inconvenience to the general public may result, and

WHEREAS, Clay County, Mississippi is without sufficient resources with which to perform such tasks

NOW, THEREFORE, BE IT RESOLVED by the Board of Supervisors of Clay County, Mississippi, that the Board hereby requests the Tombigbee River Valley Water Management District to perform the above stated task in Clay County, Mississippi as is within their means to do so

Supervisor Floyd McKee seconded by motion and with all members present and voting "aye" the President declared the motion carried and resolution adopted

ORDERED, this the 10th day of January 2013

33

R 6 E