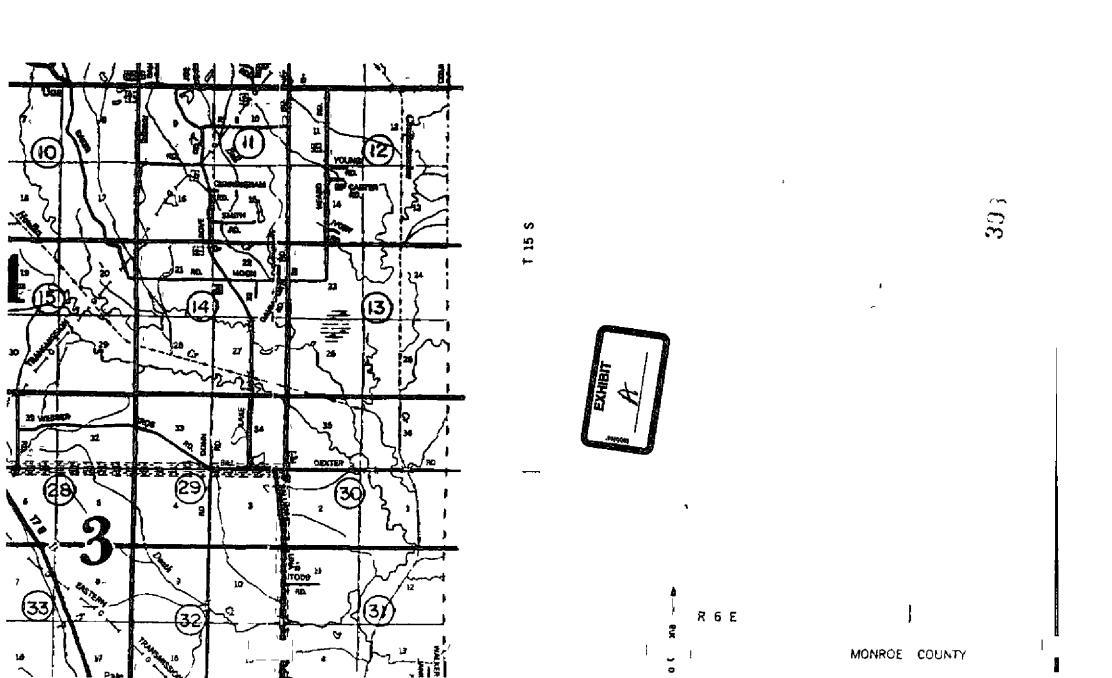

# IN THE MATTER OF HOULKA CREEK AND CHUQUATONCHEE CREEK IN CLAY COUNTY, MISSISSIPPI

Supervisor Shelton Deanes offered and moved the adoption of the following resolution

## **RESOLUTION**

WHEREAS, there is an urgent need for clearing debris and drifts from the above named stream located in 1, Township 16S, Range 5E with the project beginning at Bill Dexter Road and run southerly approximately 1/4 mile to the point of intersection of Houlka and Chuquatonchee, see attached exhibit "A", and

WHEREAS, without immediate attention taken toward this problem, considerable damage to property and inconvenience to the general public may result, and

WHEREAS, Clay County, Mississippi is without sufficient resources with which to perform such tasks

NOW, THEREFORE, BE IT RESOLVED by the Board of Supervisors of Clay County, Mississippi, that the Board hereby requests the Tombigbee River Valley Water Management District to perform the above stated task in Clay County, Mississippi as is within their means to do so

Supervisor Floyd McKee seconded by motion and with all members present and voting "aye" the President declared the motion carried and resolution adopted

ORDERED, this the 10th day of January 2013

33

R 6 E