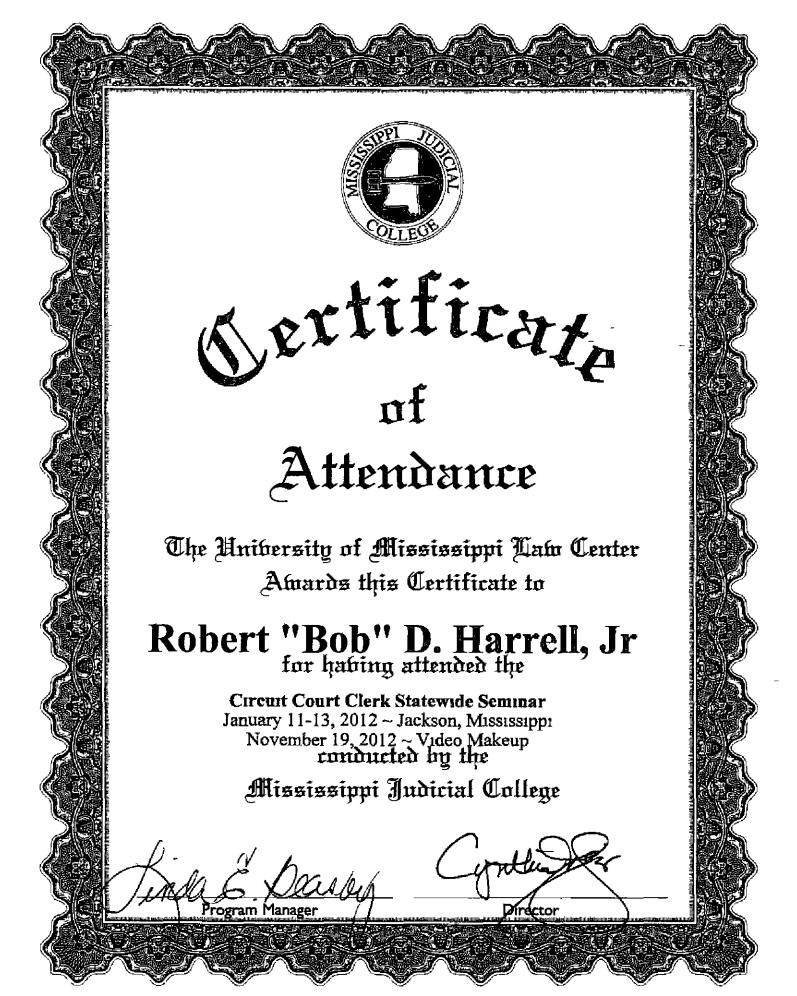

## IN THE MATTER OF SPREADING ON THE MINUES THE CIRCUIT COURT ORDER APPOINTING PART-TIME PUBLLIC DEFENDERS FOR YEAR 2013

There came on this day for consideration the matter of spreading on the minutes the Circuit Court Order appointing part-time Public Defenders for year 2013

It appears to this Board as attached hereto as Exhibit A is the Circuit Court Order as certified by the Circuit Clerk, Robert D. Harrell, Jr, the part-time Public Defender appointments effective January 1, 2013, and ending December 31, 2013 for Clay County as being Kristen Wood Williams and Mark Cliett

After motion by Shelton Deanes and second by Floyd McKee this Board doth vote unanimously to spread on its minutes the said Circuit Court order as attached hereto as Exhibit A

SO ORDERED this the  $6^{th}$  day of December, 2012