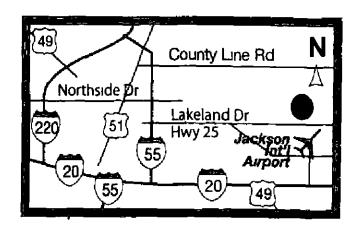

be the world's best connamon roll 100% Arabica bean Smart Roast coffee plus other breakfast favorites to get your morning off to a great start

The Simply Smart<sup>M</sup> Guest Bathroom features our exclusive Stay Smart Showerhead by Kohler<sup>2</sup> to keep water pressure strong and steady. The shower is roomier too thanks to its curved rod. Add our specially formulated line of Simply Smart amenities to the mix and you II be longing to stay an extra day or two.

- Sm Connect<sup>SM</sup> keeps you in touch with free high speed Internet acc in every guest room plus free local and toll free calls
- Priority Club® Points or Miles on every qualifying stay is your reward for being such a smart traveler

For reservations, call 601, 992, 7773, 1, 800, HOLIDAY, or visit www.hiexpress.com





#### **DRIVING DIRECTIONS**

From I 55 North or South take Exit 98B Proceed five miles east to hotel located on the left next to Lowe s<sup>e</sup> From I 20 East or West take Exit 52 to Highway 475 North and continue to Lakeland Drive At red light take a right onto Lakeland Drive and hotel is located 1/2 mile on the left next to Lowe s<sup>e</sup>

#### **HOTEL FEATURES**

Free high speed Internet access
Free Express Start® Breakfast Bar including hot items
Business center

Fitness center

Outdoor pool

- Coffeemaker hair dryer, iron with board wet bar microwave and refrigerator in all guest rooms
   Free USA Today® available in lobby
   Free local and 1 800 calls
  - Meeting room
- Two room suites
   Walking distance to restaurants and shopping

Holiday Inn Express Hotel & Suites Jacks