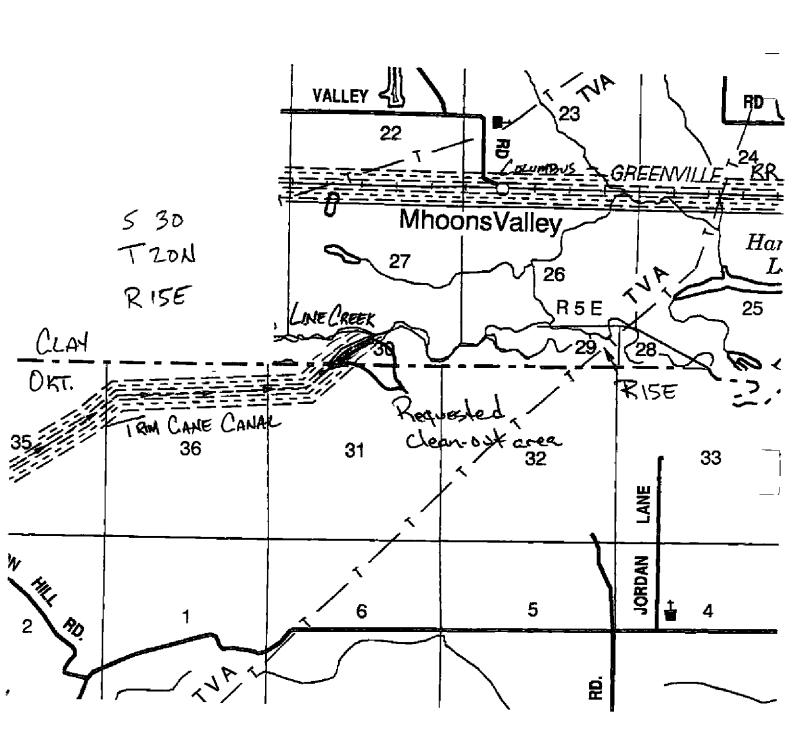

## IN THE MATTER OF TRIM CANE CANAL A CANAL IN CLAY COUNTY, MISSISSIPPI

Supervisor R B Davis offered and moved the adoption of the following resolution

#### Resolution

WHEREAS, there is an urgent need for clearing debris and drifts from the above named canal located in Section 30, Township 20N, Range 15E in Clay County, Mississippi, and

WHEREAS, without immediate attention taken toward this problem, considerable damage to property may result, and

WHERAS, Clay County, Mississippi, is without sufficient resources with which to perform such tasks

NOW, THEREFORE, BE IT RESOLVED by the Board of Supervisors of Clay County, Mississippi, that the Board hereby requests the Tombigbee River Valley Water Management District to perform the above stated tasks in Clay County, Mississippi as is within their means to do so

Supervisor Lynn Horton seconded by motions and with all members present and voting "aye", the President declared the motion carried and resolution adopted

ORDERED, this the 22<sup>nd</sup> day of March, 2012