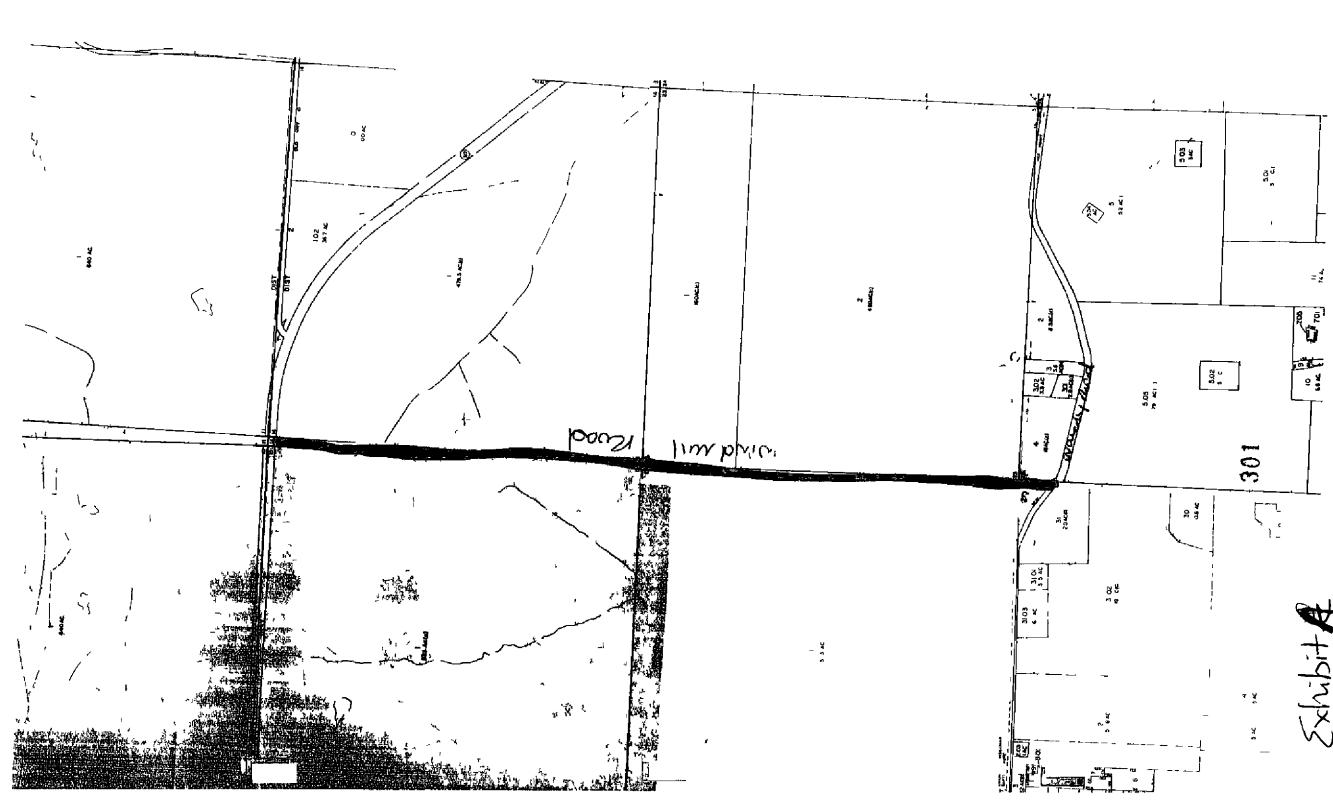

## IN THE MATTER OF ABANDONING A SECTION OF WINDMILL ROAD LOCATED IN DISTRICT TWO

There came on this day for consideration the matter of abandoning a section of Windmill Road located in District Two

It appears to this board that the property owners whose property surrounds said section of road have petitioned this Board to close and abandon said road and

It appears this section to be abandoned does not provide primary access to occupied properties and that the public interest does not require this section to remain open, and

It appears that the section to be abandoned is the northern part of Windmill Road which runs down the South portion of the Section Line between Sections 15 and 14, Section 22 and 23, Section 27 and 26, Township 17 South, and Range 7 East furthermore, described as commencing at the intersection of Windmill Road with the South right of way of Mississippi State Highway 50 and extending south along Windmill Road to the intersection of Windmill Road with the north right of way of Old Waverly Road. See attached map marked as "Exhibit A"

After motion by Luke Lummus and second by R. B Davis this Board doth vote unanimously to abandon a section of Windmill Road located in District two as described above after a public hearing is held on Thursday, April 26, 2012 at 11 00 a m, according to Section 65-7-121 of Mississippi Code of 1972