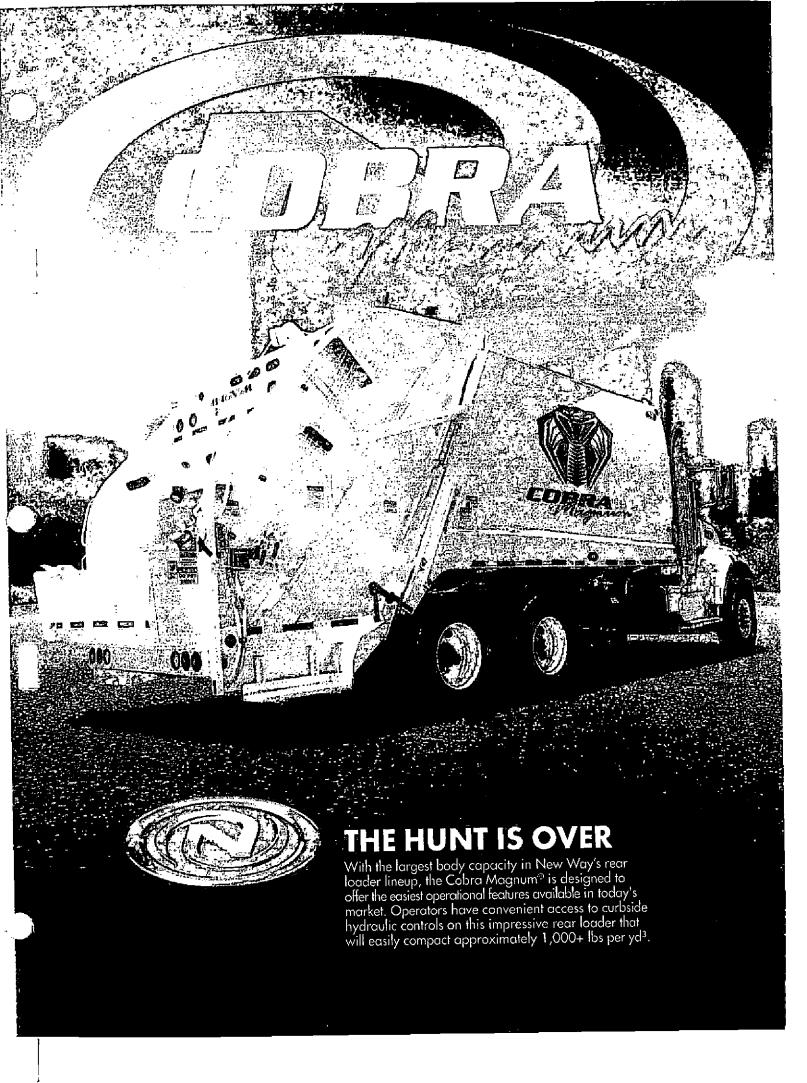

The motion was seconded by Supervisor Chandler

(Exhibit "B")

AUTHORIZE AND APPROVE TO AWARD AND ACCEPT THE BID OF SANSOM EQUIPMENT FOR THE PURCHASE OF THE 2021 GARBAGE TRUCK, 25 CUBIC YARDS, N THE AMOUNT OF \$199,179 WITH A THREE-YEAR BUY BACK IN THE AMOUNT OF \$124,500.00

Supervisor Lummus moved to authorize and approve to award and accept the bid of Sansom Equipment for the purchase of the 2021 Garbage Truck, 25 cubic yards, in the amount of \$199,179 with a three-year buy back option of \$124,500.00

It appears to this Board the best bid for the said purchase is that of Sansom Equipment Company in the amount of \$199,179.00 with a three year buy-back option at a price of \$124,500.00 for a total net cost to the county of \$74,679.00.

## Clay County MS 2021 Model, 25 Cubid Yards, Garbage Refuse Truck Bid Analysis

| Vendor                        |                          | Truck                                               | Final Bid  | 3 Year Buy<br>Back | Net Payment Amount |     |
|-------------------------------|--------------------------|-----------------------------------------------------|------------|--------------------|--------------------|-----|
| Hol-Mac Corporation/ Joe Moss | REFUSESSALES7477         | PAC-MAC R1X25 BRUTAL<br>Chassis: Freightliner MS106 | 183,000.00 | (98,600.00)        | 84,400.00          | (2) |
| Waters Truck and Tractor      | INTERNATIONALJOHNWALTERS | PAC-MAC RXL 25<br>Chassis: International            | 195,726.67 | 0.00               | 195,726.67         |     |
| Hol-Mac Corporation/ Joe Mass | PAC MAC                  | PAC-MAC R1X25<br>Chassis: Western Star              | 197,400.00 | (108,000.00)       | 89,400.00          |     |
| Sansom Equipment Company      | MSSALES                  | New Way Cobra Magnum<br>Chassis: International      | 199,179.00 | (124,500.00)       | 74,679.00          | (1) |