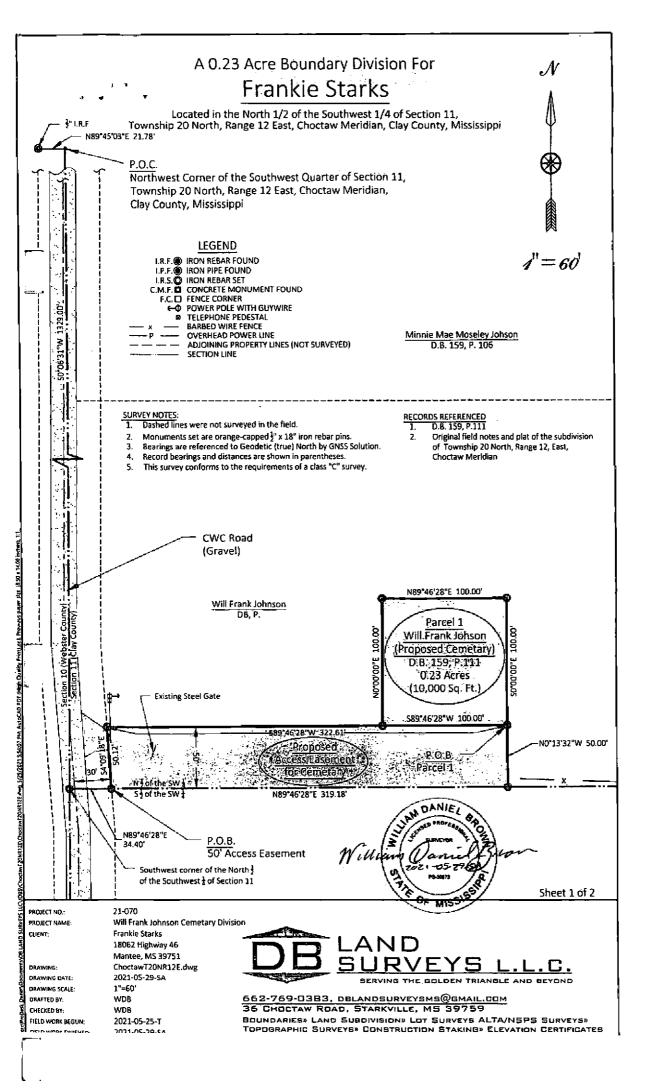

463

The motion was seconded by Supervisor Lummus.

(Exhibit "I")

AUTHORIZE AND APPROVE THE PETITION OF WILL FRANK JOHNSON TO ESTABLISH A PRIVATE FAMILY CEMETARY AS AUTHORIZED IN SECTION 41-43-1 OF *THE MISSISSIPPI CODE* 

Supervisor Horton moved to authorize and approve the Petition of Will Frank Johnson to establish a private family cemetery as authorized in Section 41-43-1 of the Mississippi Code.

The motion was seconded by Supervisor Chandler.