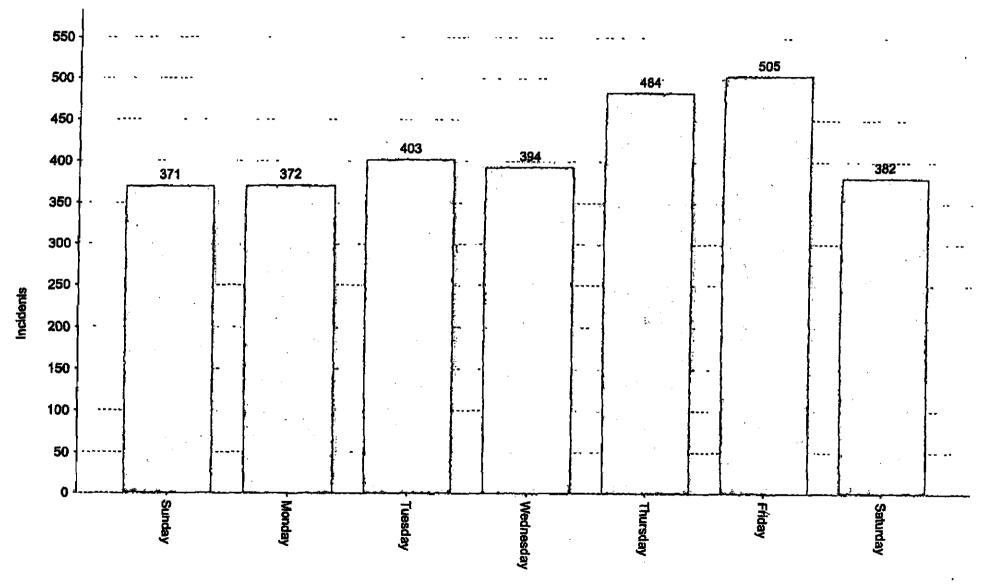

The motion was seconded by Supervisor Davis.

AUTHORIZE AND APPROVE TO SPREAD ON THE MINUTES THE MONTHLY E911 ACTIVITY REPORT

Supervisor Davis moved to authorize and approve to spread on the minutes the monthly E911 Activity Report.

The motion was seconded by Supervisor Horton.

(Exhibit "G")