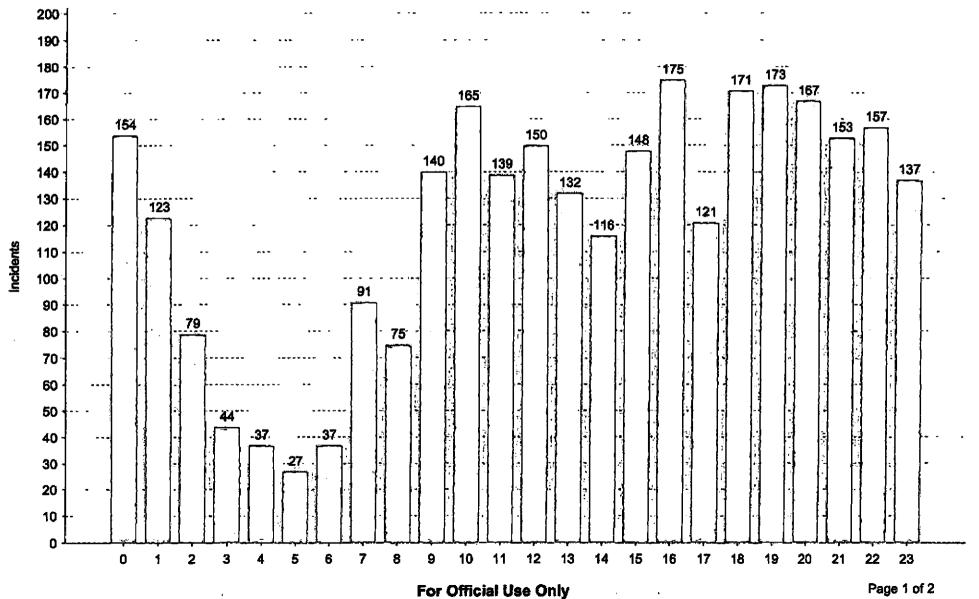

The motion was seconded by Supervisor Davis.

AUTHORIZE AND APPROVE TO SPREAD ON THE MINUTES THE MONTHLY E911 ACTIVITY REPORT

Supervisor Davis moved to authorize and approve to spread on the minutes the monthly E911 Activity Report.

The motion was seconded by Supervisor Horton.

(Exhibit "G")