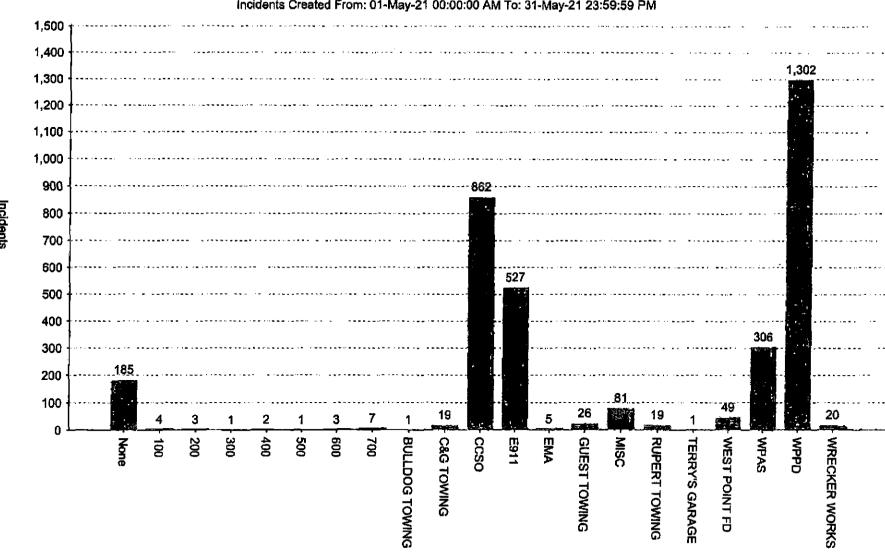

The motion was seconded by Supervisor Davis.

AUTHORIZE AND APPROVE TO SPREAD ON THE MINUTES THE MONTHLY E911 ACTIVITY REPORT

Supervisor Davis moved to authorize and approve to spread on the minutes the monthly E911 Activity Report.

The motion was seconded by Supervisor Horton.

(Exhibit "G")