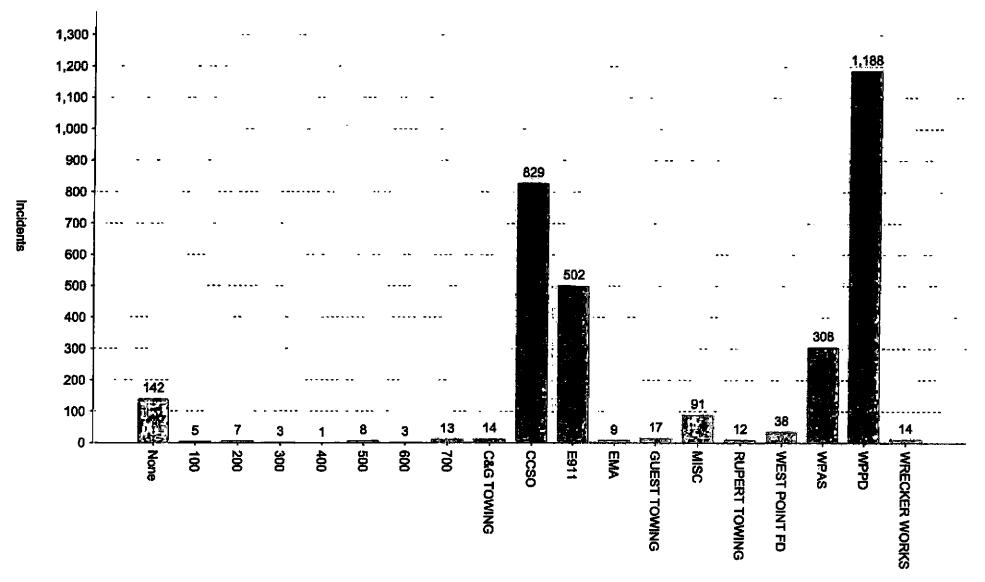

The motion was seconded by Supervisor Davis.

AUTHORIZE AND APPROVE TO SPREAD ON THE MINUTES THE MONTHLY E911 ACTIVITY REPORT

Supervisor Davis moved to authorize and approve to spread on the minutes the monthly E911 Activity Report.

The motion was seconded by Supervisor Horton.

(Exhibit "G")