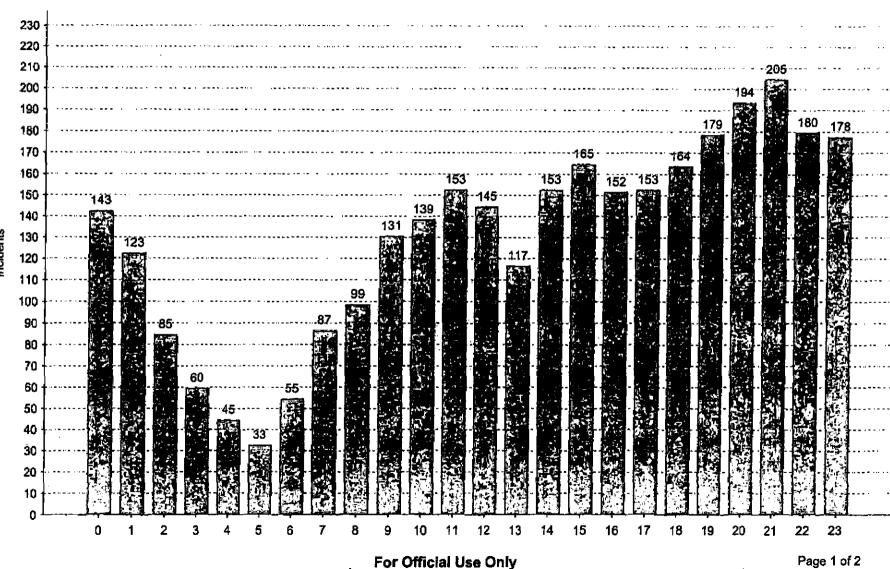

The motion was seconded by Supervisor Davis.

AUTHORIZE AND APPROVE TO SPREAD ON THE MINUTES THE MONTHLY E911 ACTIVITY REPORT

Supervisor Davis moved to authorize and approve to spread on the minutes the monthly E911 Activity Report.

The motion was seconded by Supervisor Horton.

(Exhibit "G")