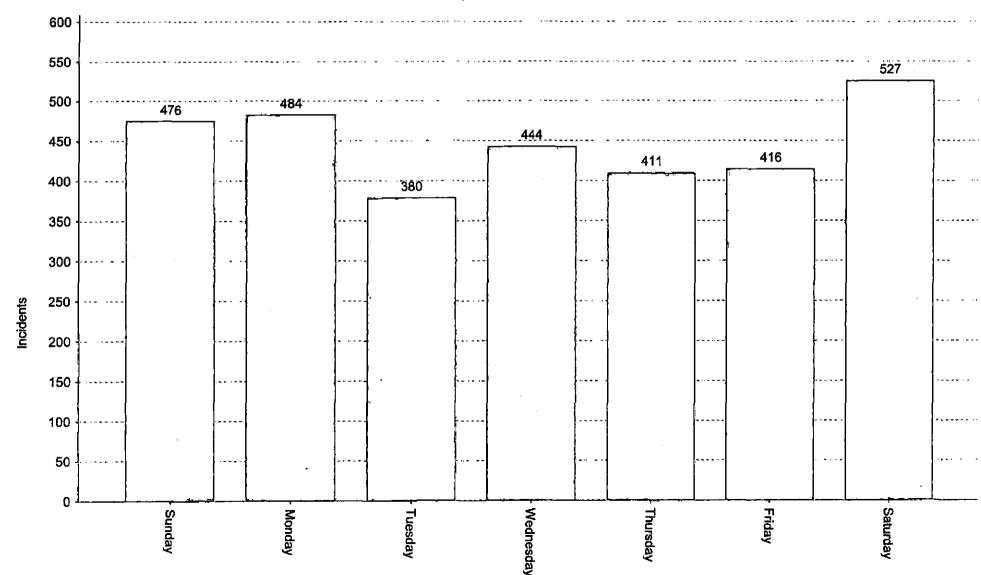

The motion was seconded by Supervisor Davis.

AUTHORIZE AND APPROVE TO SPREAD ON THE MINUTES THE MONTHLY E911 ACTIVITY REPORT

Supervisor Davis moved to authorize and approve to spread on the minutes the monthly E911 Activity Report.

The motion was seconded by Supervisor Horton.

(Exhibit "G")