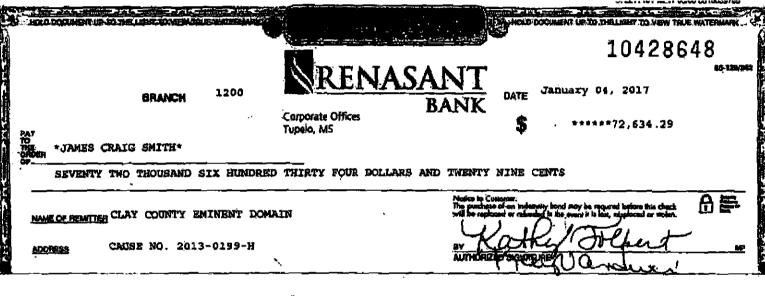

The motion was seconded by Supervisor Lummus.

(Exhibit "C")

AUTHORIZE AND APPROVE TO SPREAD ON THE MINUTES THE CHECK IN THE AMOUNT OF \$2,139.65 AND THE CIRCUIT COURT ORDER ON EMINENT DOMAIN CAUSE NO 2013-0199 CLOSING OUT THE CASE AND SETTLING FUNDS BACK TO THE GENERAL FUND

Supervisor Lummus moved to authorize and approve to spread on the minutes the check in the amount of \$2,139.65 and the Circuit Court Order on Eminent Domain Cause No. 2013-0199 closing out the case and settling funds back to the General Fund.

The motion was seconded by Supervisor Horton.

(Exhibit "D")

AUTHORIZE AND APPROVE A FIVE-YEAR REAL PROPERTY EXEMPTION FOR PLUM CREEK ENVIRONMENTAL TECHNOLOGIES LLC

Supervisor Lummus moved to authorize and approve a five-year real property exemption for Plum Creek Environmental Technologies LLC.