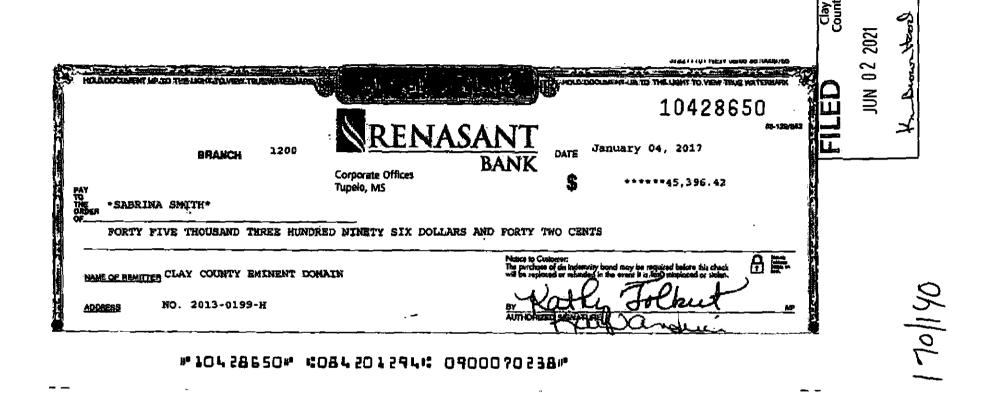

The motion was seconded by Supervisor Lummus.

(Exhibit "C")

AUTHORIZE AND APPROVE TO SPREAD ON THE MINUTES THE CHECK IN THE AMOUNT OF \$2,139.65 AND THE CIRCUIT COURT ORDER ON EMINENT DOMAIN CAUSE NO 2013-0199 CLOSING OUT THE CASE AND SETTLING FUNDS BACK TO THE GENERAL FUND

Supervisor Lummus moved to authorize and approve to spread on the minutes the check in the amount of \$2,139.65 and the Circuit Court Order on Eminent Domain Cause No. 2013-0199 closing out the case and settling funds back to the General Fund.

The motion was seconded by Supervisor Horton.

(Exhibit "D")

AUTHORIZE AND APPROVE A FIVE-YEAR REAL PROPERTY EXEMPTION FOR PLUM CREEK ENVIRONMENTAL TECHNOLOGIES LLC

Supervisor Lummus moved to authorize and approve a five-year real property exemption for Plum Creek Environmental Technologies LLC.