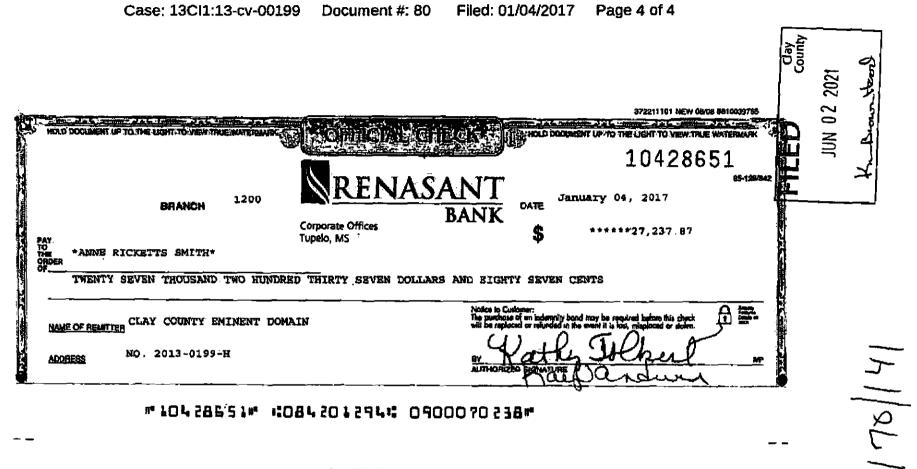

The motion was seconded by Supervisor Lummus.

(Exhibit "C")

AUTHORIZE AND APPROVE TO SPREAD ON THE MINUTES THE CHECK IN THE AMOUNT OF \$2,139.65 AND THE CIRCUIT COURT ORDER ON EMINENT DOMAIN CAUSE NO 2013-0199 CLOSING OUT THE CASE AND SETTLING FUNDS BACK TO THE GENERAL FUND

Supervisor Lummus moved to authorize and approve to spread on the minutes the check in the amount of \$2,139.65 and the Circuit Court Order on Eminent Domain Cause No. 2013-0199 closing out the case and settling funds back to the General Fund.

The motion was seconded by Supervisor Horton.

(Exhibit "D")

AUTHORIZE AND APPROVE A FIVE-YEAR REAL PROPERTY EXEMPTION FOR PLUM CREEK ENVIRONMENTAL TECHNOLOGIES LLC

Supervisor Lummus moved to authorize and approve a five-year real property exemption for Plum Creek Environmental Technologies LLC.