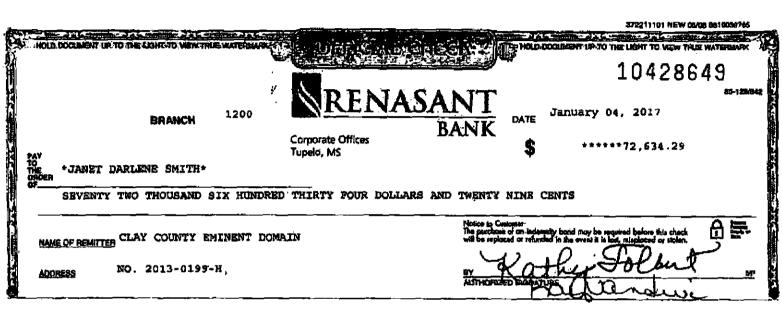

The motion was seconded by Supervisor Lummus.

(Exhibit "C")

AUTHORIZE AND APPROVE TO SPREAD ON THE MINUTES THE CHECK IN THE AMOUNT OF \$2,139.65 AND THE CIRCUIT COURT ORDER ON EMINENT DOMAIN CAUSE NO 2013-0199 CLOSING OUT THE CASE AND SETTLING FUNDS BACK TO THE GENERAL FUND

Supervisor Lummus moved to authorize and approve to spread on the minutes the check in the amount of \$2,139.65 and the Circuit Court Order on Eminent Domain Cause No. 2013-0199 closing out the case and settling funds back to the General Fund.

The motion was seconded by Supervisor Horton.

(Exhibit "D")

AUTHORIZE AND APPROVE A FIVE-YEAR REAL PROPERTY EXEMPTION FOR PLUM CREEK ENVIRONMENTAL TECHNOLOGIES LLC

Supervisor Lummus moved to authorize and approve a five-year real property exemption for Plum Creek Environmental Technologies LLC.