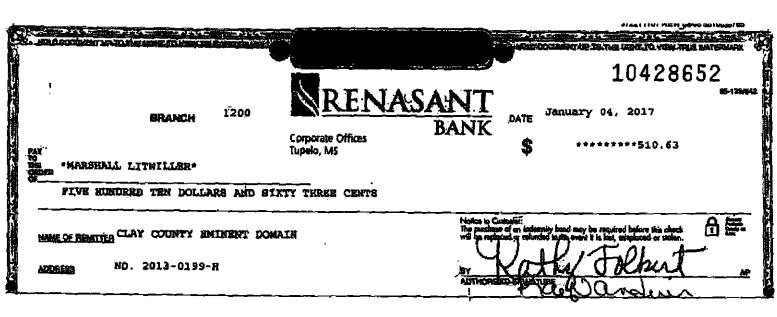

The motion was seconded by Supervisor Lummus.

(Exhibit "C")

AUTHORIZE AND APPROVE TO SPREAD ON THE MINUTES THE CHECK IN THE AMOUNT OF \$2,139.65 AND THE CIRCUIT COURT ORDER ON EMINENT DOMAIN CAUSE NO 2013-0199 CLOSING OUT THE CASE AND SETTLING FUNDS BACK TO THE GENERAL FUND

Supervisor Lummus moved to authorize and approve to spread on the minutes the check in the amount of \$2,139.65 and the Circuit Court Order on Eminent Domain Cause No. 2013-0199 closing out the case and settling funds back to the General Fund.

The motion was seconded by Supervisor Horton.

(Exhibit "D")

AUTHORIZE AND APPROVE A FIVE-YEAR REAL PROPERTY EXEMPTION FOR PLUM CREEK ENVIRONMENTAL TECHNOLOGIES LLC

Supervisor Lummus moved to authorize and approve a five-year real property exemption for Plum Creek Environmental Technologies LLC.