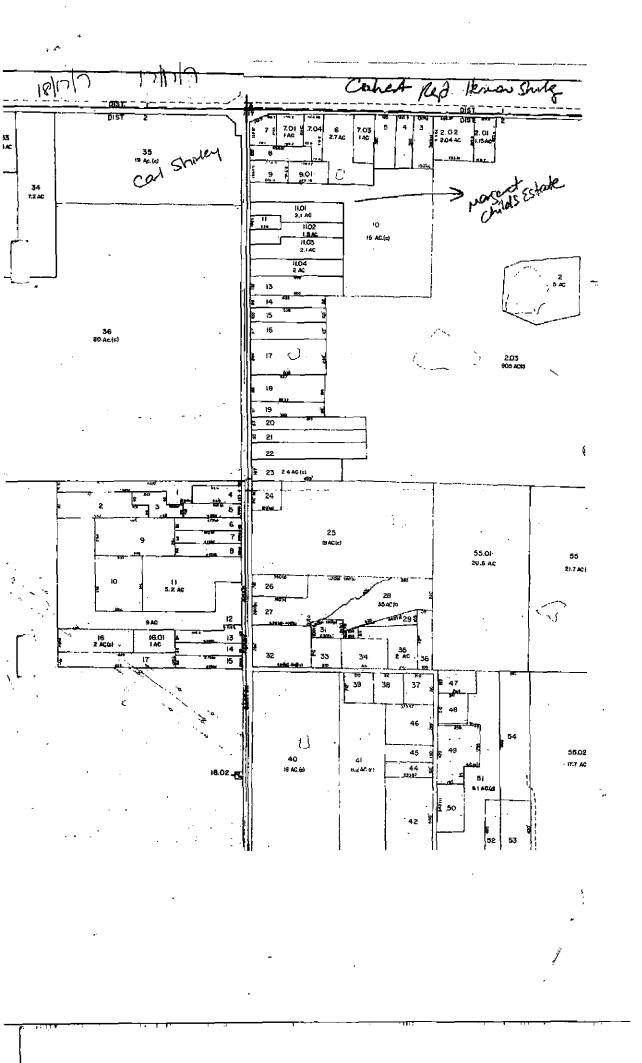

The motion was seconded by Supervisor Chandler.

(Exhibit "F")

AUTHORIZE AND APPROVE TO SEND RESOLUTION TO THE TOMBIGBEE RIVER VALLEY WATER MANAGEMENT DISTRICT FOR CULVERT REPLACEMENT PROJECT ON HERMAN SHIRLEY ROAD

Supervisor Lummus requested the Boards consideration to submit a resolution to the Tombigbee River Valley Water Management District for a culvert replacement project on Herman Shirley Road.

The motion was seconded by Supervisor Horton.

(Exhibit "G")