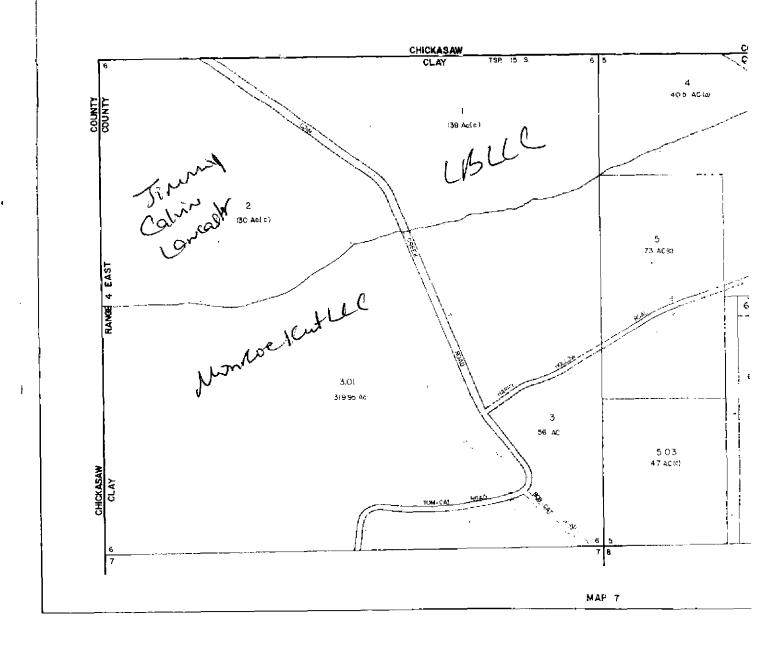

# IN THE MATTER OF CLEAN OUT OF CANE CREEK FROM TOM CAT ROAD TO THE CHICKASAW COUNTY LINE

Supervisor Shelton Deanes offered and moved the adoption of the following resolutions,

### RESOLUTION

WHEREAAS, there is an urgent need for cleaning debris and drifts from the above named stream located in Section 06, Township 15S, Range 4E in Clay County, Mississippi; and

WHEREAS, without immediate attention taken toward this problem, considerable damage to property may result; and

WHEREAS, Clay County, Mississippi is without sufficient resources with which to perform such task.

NOW, THEREFORE, BE IT RESOLVED by the Board of Supervisors of Clay County, Mississippi, that the Board hereby requests the Tombigbee River Valley Water Management District to perform the above stated tasks in Clay County, Mississippi as within their means to do so.