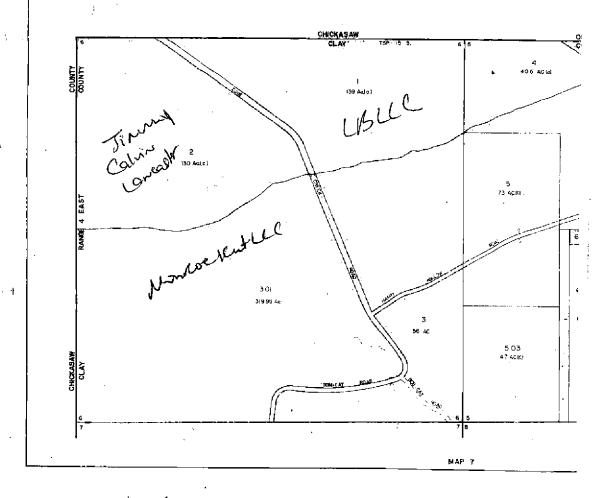

# IN THE MATTER OF CLEAN OUT OF CANE CREEK FROM TOM CAT ROAD TO THE CHICKASAW COUNTY LINE

Supervisor Shelton Deanes offered and moved the adoption of the following resolutions,

### RESOLUTION

WHEREAAS, there is an urgent need for cleaning debris and drifts from the above named stream located in Section 06, Township 15S, Range 4E in Clay County, Mississippi; and

WHEREAS, without immediate attention taken toward this problem, considerable damage to property may result; and

WHEREAS, Clay County, Mississippi is without sufficient resources with which to perform such task.

NOW, THEREFORE, BE IT RESOLVED by the Board of Supervisors of Clay County, Mississippi, that the Board hereby requests the Tombigbee River Valley Water Management District to perform the above stated tasks in Clay County, Mississippi as within their means to do so.