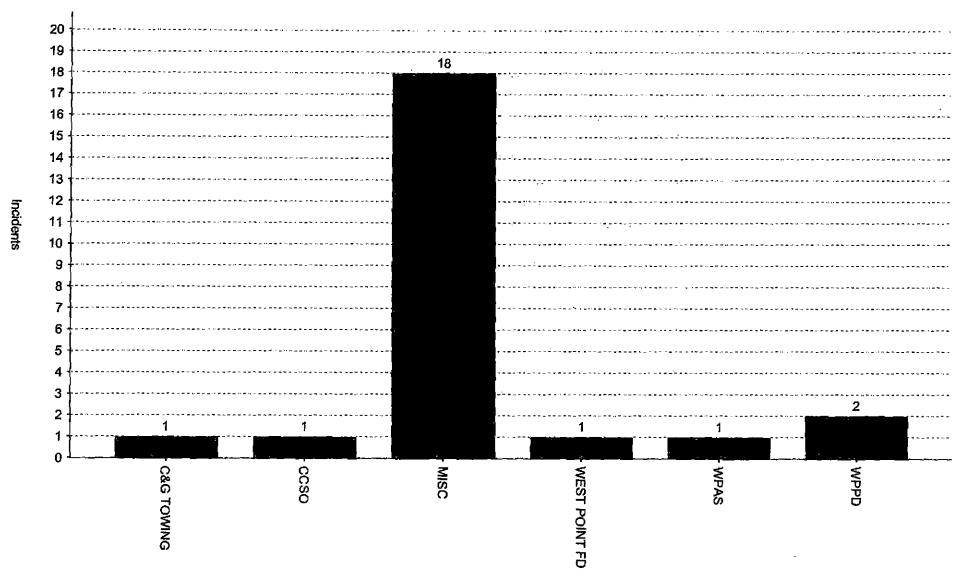

Incidents Created From: 01-Dec-19 00:00:00 AM To: 31-Dec-19 23:59:59 PM



Page 1 of 2

## CAD Statistics - Graph by Hour of Day

Print Date:

Print Time: 03:54:13 AM

User Name: twilliams

06-Jan-20

Incidents Created From: 01-Dec-19 00:00:00 AM To: 31-Dec-19 23:59:59 PM





Print Date:

06-Jan-20

rint Time

04:00:07 Al

User Name:

twilliams





For Official Use Only

Page 1 of 2

**'J**'

Print Date:

06-Jan-20

Print Time:

03:55:20 AM

User Name: twilliams

Incidents Created From: 01-Dec-19 00:00:00 AM To: 31-Dec-19 23:59:59 PM



CO



Print Date:

06-Jan-20

nt Time: 04:16:55 AM

User Name: twilliams





For Official Use Only

Page 1 of 2

Print Date: 06-Jar

Print Time: 04:15:19 Al

Jser Name: twilliam

Incidents Created From: 01-Dec-19 00:00:00 AM To: 31-Dec-19 23:59:59 PM





Print Date: 06-Jan-20
Print Time: 03:59:08 AM

User Name: twilliams

Incidents Created From: 01-Dec-19 00:00:00 AM To: 31-Dec-19 23:59:59 PM





## CAD Statistics - Graph by Hour of Day

Print Date: 06-Jan-20

Print Time: 03:54:51 AM

User Name: twilliams





Page 1 of 2



Print Date: 06-Jan-20

Print Time: 03:58:11 AM

User Name: twilliams

Incidents Created From: 01-Dec-19 00:00:00 AM To: 31-Dec-19 23:59:59 PM





## Type Total Report

Print Date:

06-Jan-20

Print Time:

03:47:45 AM

User Name:

twilliams

Incidents Created From: 01-Dec-19 00:00:00 AM To: 31-Dec-19 23:59:59 PM; Unit Org: Clay.EMS; Unit(s): All; Source: All; Community: All

|      |                                   |                            | <u></u> |           |
|------|-----------------------------------|-