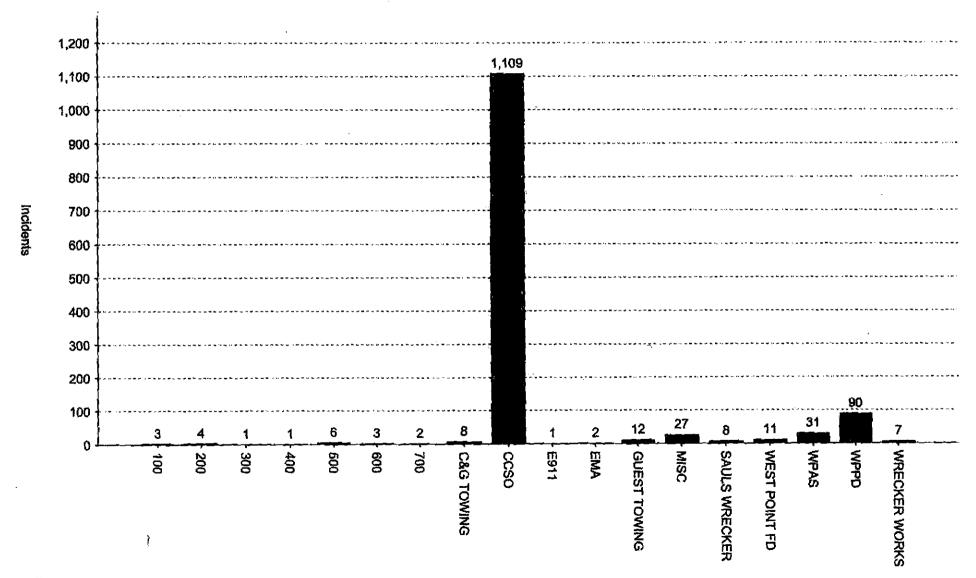

rint Time: 03:54:13 AM

User Name: twilliams

06-Jan-20

Incidents Created From: 01-Dec-19 00:00:00 AM To: 31-Dec-19 23:59:59 PM





Print Date:

06-Jan-20

rint Time

04:00:07 Al

User Name:

twilliams





For Official Use Only

Page 1 of 2

**'J**'

Print Date:

06-Jan-20

Print Time:

03:55:20 AM

User Name: twilliams

Incidents Created From: 01-Dec-19 00:00:00 AM To: 31-Dec-19 23:59:59 PM



CO



Print Date:

06-Jan-20

nt Time: 04:16:55 AM

User Name: twilliams





For Official Use Only

Page 1 of 2

Print Date: 06-Jar

Print Time: 04:15:19 Al

Jser Name: twilliam

Incidents Created From: 01-Dec-19 00:00:00 AM To: 31-Dec-19 23:59:59 PM





Print Date: 06-Jan-20
Print Time: 03:59:08 AM

User Name: twilliams

Incidents Created From: 01-Dec-19 00:00:00 AM To: 31-Dec-19 23:59:59 PM





## CAD Statistics - Graph by Hour of Day

Print Date: 06-Jan-20

Print Time: 03:54:51 AM

User Name: twilliams





Page 1 of 2



Print Date: 06-Jan-20

Print Time: 03:58:11 AM

User Name: twilliams

Incidents Created From: 01-Dec-19 00:00:00 AM To: 31-Dec-19 23:59:59 PM





## Type Total Report

Print Date:

06-Jan-20

Print Time:

03:47:45 AM

User Name:

twilliams

Incidents Created From: 01-Dec-19 00:00:00 AM To: 31-Dec-19 23:59:59 PM; Unit Org: Clay.EMS; Unit(s): All; Source: All; Community: All

|      |                                   |                            | <u></u> |           |
|------|-----------------------------------|----------------------------|---------|-----------|
|      |                                   |                            |         |           |