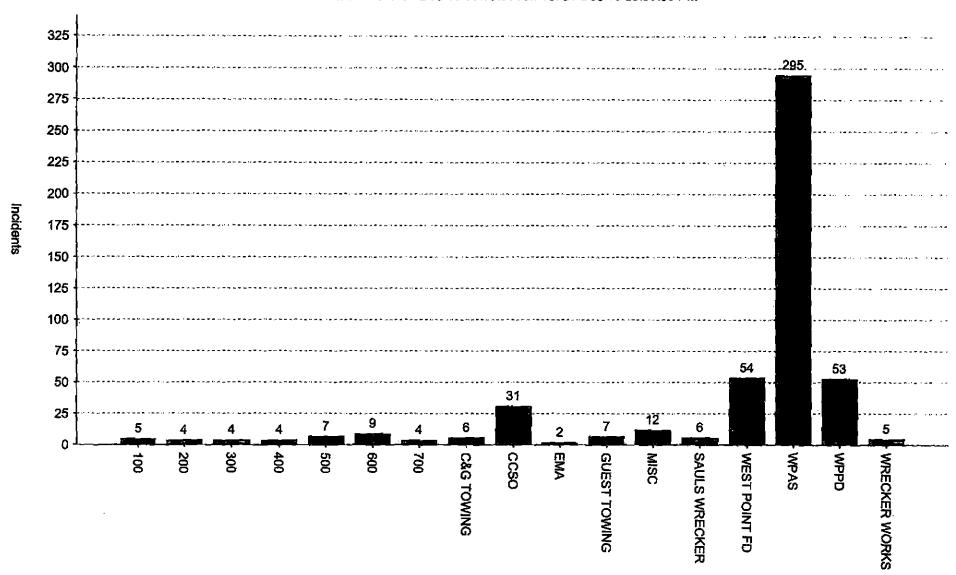

Print Time:

03:55:20 AM

User Name: twilliams

Incidents Created From: 01-Dec-19 00:00:00 AM To: 31-Dec-19 23:59:59 PM



CO



Print Date:

06-Jan-20

nt Time: 04:16:55 AM

User Name: twilliams





For Official Use Only

Page 1 of 2

Print Date: 06-Jar

Print Time: 04:15:19 Al

Jser Name: twilliam

Incidents Created From: 01-Dec-19 00:00:00 AM To: 31-Dec-19 23:59:59 PM





Print Date: 06-Jan-20
Print Time: 03:59:08 AM

User Name: twilliams

Incidents Created From: 01-Dec-19 00:00:00 AM To: 31-Dec-19 23:59:59 PM





## CAD Statistics - Graph by Hour of Day

Print Date: 06-Jan-20

Print Time: 03:54:51 AM

User Name: twilliams





Page 1 of 2



Print Date: 06-Jan-20

Print Time: 03:58:11 AM

User Name: twilliams

Incidents Created From: 01-Dec-19 00:00:00 AM To: 31-Dec-19 23:59:59 PM





## Type Total Report

Print Date:

06-Jan-20

Print Time:

03:47:45 AM

User Name:

twilliams

Incidents Created From: 01-Dec-19 00:00:00 AM To: 31-Dec-19 23:59:59 PM; Unit Org: Clay.EMS; Unit(s): All; Source: All; Community: All

|      |                                   |                            | <u></u> |           |
|------|-----------------------------------|----------------------------|---------|-----------|
|      |                                   |                            |         |           |
| WPAS | ACC HIT&RUN                       | ACCIDENT HIT & RUN         |         | 1         |
| WPAS | ACC NO INJURIES                   | ACCIDENT NO INJURIES       |         | 6 .       |
| WPAS | ACC UNKNOWN INJURIES              | ACCIDENT UNKNOWN INJURIES  |         | 1