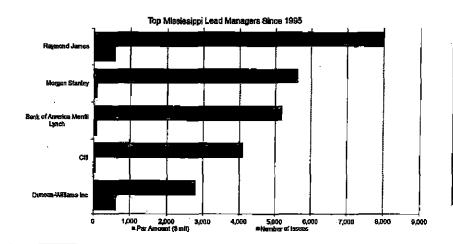

## Raymond James Public Finance

Discussion Materials
Confidential | December 2019

880 V

- As of December 2019, the County has a total of \$9,590,000 in General Obligation Bonds outstanding.<sup>1</sup>
- The County's most recent bond issue is the Series 2019 Taxable Special Obligation Refunding Bonds (General Obligation Industrial Development Refunding Bond Project). The Bonds were issued in May 2019 to refund the Series 2013 Bonds.
- As of March 2019, the County has no debt subject to the State of Mississippi legal debt limits.
- The County's 2018 Assessed Valuation totaled \$167,011,413.1
- Margin for further debt as of March 2019 is \$25.051 million under the 15% limit and \$33.402 million under the 20% limit.<sup>2</sup>
- Prior to the Series 2019 Bonds, the County's most recent debt issue closed in May 2018. The Series 2018 Certificates of Participation were issued with an original par amount of \$4,015,000 to finance improvements and construction to a County justice court complex.

¹Data from Raymond James' calculations based on information in the County's Series 2019 Annual Report.

SECTION

Long-Term Debt Analysis

**SECTION II** 

MS Infrastructure Modernization Act of 2018

**SECTION III** 

Market Update

**SECTION IV** 

Raymond James Overview

**APPENDIX** 

**Debt Profile** 