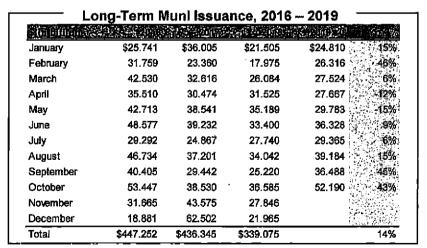

43,461            | 46,506          | 76,220             | 166,187                        | 332,374                   |
| 1/1/2023    | 15.00%        | 57,948            | 62,008          | 101,626            | 221,583                        |                           |
| 7/1/2023    | 15.00%        | 57,948            | 62,008          | 101,626            | 221,583                        | 443,165                   |

<sup>&</sup>lt;sup>1</sup>Indicative figures on this slide are from estimations provided to Raymond James based on an estimated \$50,000,000 available for distribution to cities

<sup>&</sup>lt;sup>2</sup>Distributions are to be made on January 1 and July 1 annually, but exact timing of first distribution is unknown at this time

**SECTION III** 

Market Update

865









Source: Bond Buyer

## Current MarketThemes

- FOMC Fed Funds Outlook
- US/China Trade Talks
- Municipal Fund Flows
- Muni/TSY Ratios
- Summer Redemptions
- Inflation/Employment
- Geopolitical Risk





#### **HISTORICAL AAA MMD RATES**

- The graph below shows the range between the record highs and lows of AAA MMD at each maturity since 1993, along with average rates over this time frame and the current rates.
- AAA MMD rates set multiple record lows in August 2019, and years 9-30 on the curve have remained near these alltime lows.



|                          | 1)   | - 5  | 10   | 15   | 20   | 25   | 30   |
|--------------------------|------|------|------|------|------|------|------|
| Record Low since 1/1/93  | 0.11 | 0.62 | 1.21 | 1.44 | 1.64 | 1.78 | 1.83 |
| Record High since