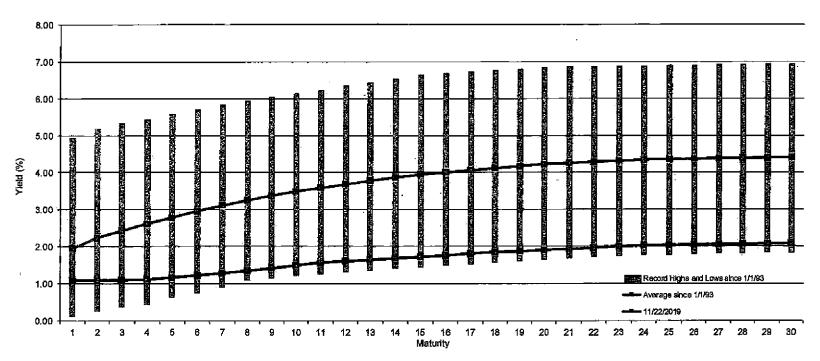

#### **HISTORICAL AAA MMD RATES**

- The graph below shows the range between the record highs and lows of AAA MMD at each maturity since 1993, along with average rates over this time frame and the current rates.
- AAA MMD rates set multiple record lows in August 2019, and years 9-30 on the curve have remained near these alltime lows.

|                          | 1)   | - 5  | 10   | 15   | 20   | 25   | 30   |
|--------------------------|------|------|------|------|------|------|------|
| Record Low since 1/1/93  | 0.11 | 0.62 | 1.21 | 1.44 | 1.64 | 1.78 | 1.83 |
| Record High since 1/1/93 | 4.95 | 5.60 | 6.15 | 6.65 | 6.85 | 6.90 | 6.95 |
| Average since 1/1/93     | 1.96 | 2.78 | 3.49 | 3.95 | 4.22 | 4.36 | 4.40 |
| Current (11/22/19)       | 1.09 | 1.17 | 1.50 | 1.73 | 1.91 | 2.04 | 2,09 |
|                          |      |      |      |      |      |      |      |

- · MMD rates set new record lows after Brexit in July 2016 but rose in the wake of the 2016 Presidential election.
- In December 2016, the Federal Reserve increased the target fed funds rate for the first time in over a year. They continued to practice their strategy of gradual rate increases in 2017 by implementing three additional rate hikes.
- In July 2019, the Federal Reserve reversed course and cut the target fed funds rate for the first time in 10 years on the back of trade war fears with China and increasing global economic weakness.
- In August 2019 both the treasury and municipal markets hit all-time record lows at various points on the curve.

- Tax-exempt yields are near record lows
  - 30-year MMD has been lower than its current rate of 2.22% just 2.00% of the time since 1993