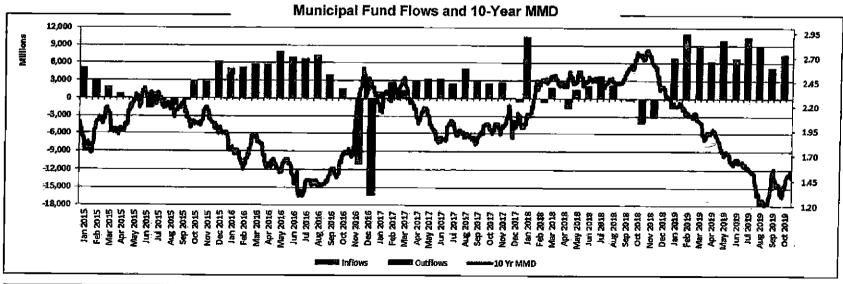

| 221,583                        |                           |
| 7/1/2023    | 15.00%        | 57,948            | 62,008          | 101,626            | 221,583                        | 443,165                   |

<sup>&</sup>lt;sup>1</sup>Indicative figures on this slide are from estimations provided to Raymond James based on an estimated \$50,000,000 available for distribution to cities

<sup>&</sup>lt;sup>2</sup>Distributions are to be made on January 1 and July 1 annually, but exact timing of first distribution is unknown at this time

**SECTION III** 

Market Update

865









Source: Bond Buyer

## Current MarketThemes

- FOMC Fed Funds Outlook
- US/China Trade Talks
- Municipal Fund Flows
- Muni/TSY Ratios
- Summer Redemptions
- Inflation/Employment
- Geopolitical Risk





#### **HISTORICAL AAA MMD RATES**

- The graph below shows the range between the record highs and lows of AAA MMD at each maturity since 1993, along with average rates over this time frame and the current rates.
- AAA MMD rates set multiple record lows in August 2019, and years 9-30 on the curve have remained near these alltime lows.



|                          | 1)   | - 5  | 10   | 15   | 20   | 25   | 30   |
|--------------------------|------|------|------|------|------|------|------|
| Record Low since 1/1/93  | 0.11 | 0.62 | 1.21 | 1.44 | 1.64 | 1.78 | 1.83 |
| Record High since 1/1/93 | 4.95 | 5.60 | 6.15 | 6.65 | 6.85 | 6.90 | 6.95 |
| Average since 1/1/93     | 1.96 | 2.78 | 3.49 | 3.95 | 4.22 | 4.36 | 4.40 |
| Current (11/22/19)       | 1.09 | 1.17 | 1.50 | 1.73 | 1.91 | 2.04