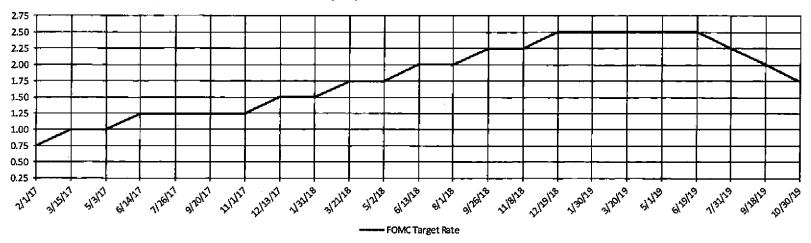

- · MMD rates set new record lows after Brexit in July 2016 but rose in the wake of the 2016 Presidential election.
- In December 2016, the Federal Reserve increased the target fed funds rate for the first time in over a year. They continued to practice their strategy of gradual rate increases in 2017 by implementing three additional rate hikes.
- In July 2019, the Federal Reserve reversed course and cut the target fed funds rate for the first time in 10 years on the back of trade war fears with China and increasing global economic weakness.
- In August 2019 both the treasury and municipal markets hit all-time record lows at various points on the curve.