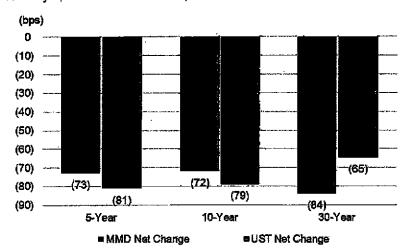

#### MMD and UST Movement Over the Past Month

October 16, 2019 - November 15, 2019

| ммр               | 5Y    | 10Y   | 30Y   | UST            | 5Y    | 10Y   | 30Y   | MMD/UST Ratios | 5Y     | 10Y    | 30Y     |
|-------------------|-------|-------|-------|----------------|-------|-------|-------|----------------|--------|--------|---------|
| Corrent           | 1.19% | 1.55% | 2.15% |                |       |       |       |                |        |        |         |
| 2019 YTD Low:     | 0%    | 0%    | 0%    | 2019 YTD Low:  | 1.32% | 1.46% | 1.95% | 2019 YTD Low:  | 52.87% | 75.74% | 85.95%  |
| 2019 YTD High:    | 1.92% | 2.27% | 3.11% | 2019 YTD High: | 2.62% | 2.78% | 3.12% | 2019 YTD High: | 77.56% | 95.41% | 104.37% |
| 10Y Low:          | 0%    | 0%    | 0%    | 10Y Low:       | 0.54% | 1.36% | 1.95% | 10Y Low:       | 52.87% | 75.74% | 85.95%  |
| Source: Bloomhero |       |       |       |                |       |       |       | -              |        |        |         |