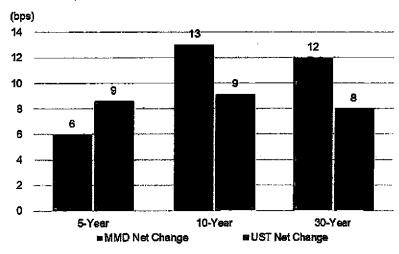

#### MMD and UST Movement Over the Past Month

October 16, 2019 - November 15, 2019

| ммр               | 5Y    | 10Y   | 30Y   | UST            | 5Y    | 10Y   | 30Y   | MMD/UST Ratios | 5Y     | 10Y    | 30Y     |
|-------------------|-------|-------|-------|----------------|-------|-------|-------|----------------|--------|--------|---------|
| Corrent           | 1.19% | 1.55% | 2.15% |                |       |       |       |                |        |        |         |
| 2019 YTD Low:     | 0%    | 0%    | 0%    | 2019 YTD Low:  | 1.32% | 1.46% | 1.95% | 2019 YTD Low:  | 52.87% | 75.74% | 85.95%  |
| 2019 YTD High:    | 1.92% | 2.27% | 3.11% | 2019 YTD High: | 2.62% | 2.78% | 3.12% | 2019 YTD High: | 77.56% | 95.41% | 104.37% |
| 10Y Low:          | 0%    | 0%    | 0%    | 10Y Low:       | 0.54% | 1.36% | 1.95% | 10Y Low:       | 52.87% | 75.74% | 85.95%  |
| Source: Bloomhero |       |       |       |                |       |       |       | -              |        |        |         |