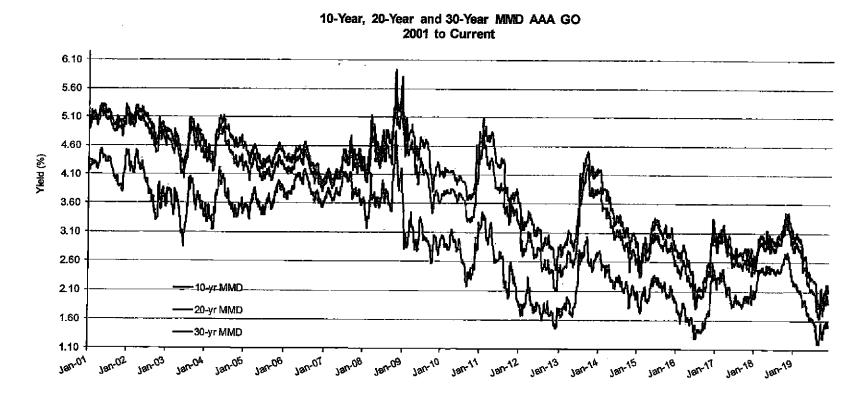

- · MMD rates set new record lows after Brexit in July 2016 but rose in the wake of the 2016 Presidential election.
- In December 2016, the Federal Reserve increased the target fed funds rate for the first time in over a year. They continued to practice their strategy of gradual rate increases in 2017 by implementing three additional rate hikes.
- In July 2019, the Federal Reserve reversed course and cut the target fed funds rate for the first time in 10 years on the back of trade war fears with China and increasing global economic weakness.
- In August 2019 both the treasury and municipal markets hit all-time record lows at various points on the curve.

- Tax-exempt yields are near record lows
  - 30-year MMD has been lower than its current rate of 2.22% just 2.00% of the time since 1993

#### MMD Has Outperformed Treasuries in 30-Year YTD

January 2, 2019 - November 15, 2019