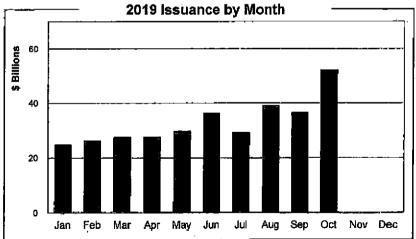

3,461            | 46,506          | 76,220             | 166,187                        | 332,374                   |
| 1/1/2023    | 15.00%        | 57,948            | 62,008          | 101,626            | 221,583                        |                           |
| 7/1/2023    | 15.00%        | 57,948            | 62,008          | 101,626            | 221,583                        | 443,165                   |

<sup>&</sup>lt;sup>1</sup>Indicative figures on this slide are from estimations provided to Raymond James based on an estimated \$50,000,000 available for distribution to cities

<sup>&</sup>lt;sup>2</sup>Distributions are to be made on January 1 and July 1 annually, but exact timing of first distribution is unknown at this time

**SECTION III** 

Market Update

865









Source: Bond Buyer

## Current MarketThemes

- FOMC Fed Funds Outlook
- US/China Trade Talks
- Municipal Fund Flows
- Muni/TSY Ratios
- Summer Redemptions
- Inflation/Employment
- Geopolitical Risk





#### **HISTORICAL AAA MMD RATES**

- The graph below shows the range between the record highs and lows of AAA MMD at each maturity since 1993, along with average rates over this time frame and the current rates.
- AAA MMD rates set multiple record lows in August 2019, and years 9-30 on the curve have remained near these alltime lows.



|                          | 1)   | - 5  | 10   | 15   | 20   | 25   | 30   |
|--------------------------|------|------|------|------|------|------|------|
| Record Low since 1/1/93  | 0.11 | 0.62 | 1.21 | 1.44 | 1.64 | 1.78 | 1.83 |
| Record High since 1/