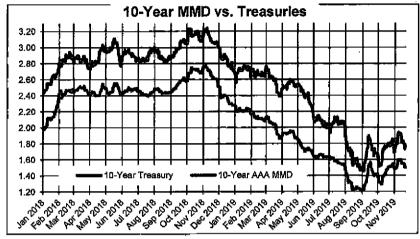

#### **HISTORICAL AAA MMD RATES**

- The graph below shows the range between the record highs and lows of AAA MMD at each maturity since 1993, along with average rates over this time frame and the current rates.
- AAA MMD rates set multiple record lows in August 2019, and years 9-30 on the curve have remained near these alltime lows.

- · MMD rates set new record lows after Brexit in July 2016 but rose in the wake of the 2016 Presidential election.
- In December 2016, the Federal Reserve increased the target fed funds rate for the first time in over a year. They continued to practice their strategy of gradual rate increases in 2017 by implementing three additional rate hikes.
- In July 2019, the Federal Reserve reversed course and cut the target fed funds rate for the first time in 10 years on the back of trade war fears with China and increasing global economic weakness.
- In August 2019 both the treasury and municipal markets hit all-time record lows at various points on the curve.

- Tax-exempt yields are near record lows
  - 30-year MMD has been lower than its current rate of 2.22% just 2.00% of the time since 1993