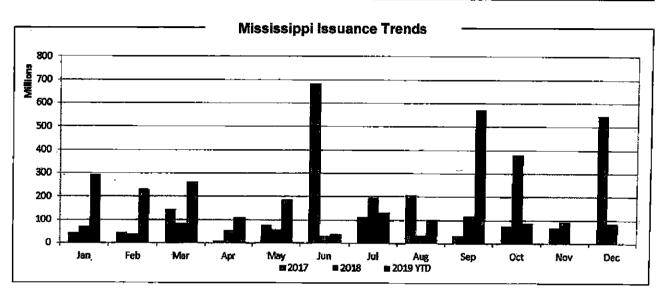

| 221,583                        |                           |
| 7/1/2023    | 15.00%        | 57,948            | 62,008          | 101,626            | 221,583                        | 443,165                   |

<sup>&</sup>lt;sup>1</sup>Indicative figures on this slide are from estimations provided to Raymond James based on an estimated \$50,000,000 available for distribution to cities

<sup>&</sup>lt;sup>2</sup>Distributions are to be made on January 1 and July 1 annually, but exact timing of first distribution is unknown at this time

**SECTION III** 

Market Update

865









Source: Bond Buyer

## Current MarketThemes

- FOMC Fed Funds Outlook
- US/China Trade Talks
- Municipal Fund Flows
- Muni/TSY Ratios
- Summer Redemptions
- Inflation/Employment
- Geopolitical Risk





#### **HISTORICAL AAA MMD RATES**

- The graph below shows the range between the record highs and lows of AAA MMD at each maturity since 1993, along with average rates over this time frame and the current rates.
- AAA MMD rates set multiple record lows in August 2019, and years 9-30 on the curve have remained near these alltime lows.



|                          | 1)   | - 5  | 10   | 15   | 20   | 25   | 30   |
|--------------------------|------|------|------|------|------|------|------|
| Record Low since 1/1/93  | 0.11 | 0.62 | 1.21 | 1.44 | 1.64 | 1.78 | 1.83 |
| Record High since 1/1/93 | 4.95 | 5.60 | 6.15 | 6.65 | 6.85 | 6.90 | 6.95 |
| Average since 1/1/93     | 1.96 | 2.78 | 3.49 | 3.95 | 4.22 | 4.36 | 4.40 |
| Current (11/22/19)       | 1.09 | 1.17 | 1.50 | 1.73 | 1.91 | 2.0