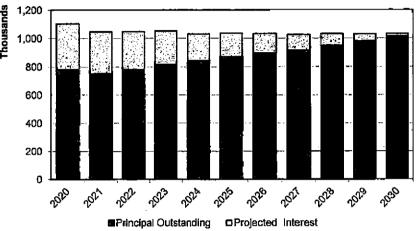

## Raymond James Public Finance

Discussion Materials
Confidential | December 2019

880 V

- As of December 2019, the County has a total of \$9,590,000 in General Obligation Bonds outstanding.<sup>1</sup>
- The County's most recent bond issue is the Series 2019 Taxable Special Obligation Refunding Bonds (General Obligation Industrial Development Refunding Bond Project). The Bonds were issued in May 2019 to refund the Series 2013 Bonds.
- As of March 2019, the County has no debt subject to the State of Mississippi legal debt limits.
- The County's 2018 Assessed Valuation totaled \$167,011,413.1
- Margin for further debt as of March 2019 is \$25.051 million under the 15% limit and \$33.402 million under the 20% limit.<sup>2</sup>
- Prior to the Series 2019 Bonds, the County's most recent debt issue closed in May 2018. The Series 2018 Certificates of Participation were issued with an original par amount of \$4,015,000 to finance improvements and construction to a County justice court complex.

## **SECTION I**

Long-Term Debt Analysis

£9

|           |       | 1,200 1,000 800 600 |     |        |         |         |                                                 |           |      |                  |       |          |  |
|-----------|-------|---------------------|-----|--------|---------|---------|-------------------------------------------------|-----------|------|------------------|-------|----------|--|
| ş         | 1,200 |                     | _   |        |         |         |                                                 |           |      |                  |       |          |  |
| Esan      | 1,000 | ┼                   |     |        |         | -       | _                                               |           |      |                  |       |          |  |
| Thousands | 800   | Fo :1               |     |        |         |         | <del>                                    </del> | 55 Y      |      |                  | _     | <u> </u> |  |
|           | 600   |                     |     |        | - 19    | 13:     |                                                 |           |      |                  | -     |          |  |
|           | 400   |                     |     |        |         |         | 15                                              |           |      |                  |       |          |  |
| •         | 200   |                     |     |        |         |         |                                                 |           |      |                  |       |          |  |
|           |       | 2020                | 252 | 2022   | 2023    | 2024    | 2025                                            | 100g      | 2021 | 20 <sup>28</sup> | 1012s | 1030     |  |
|           |       |                     | ı   | ■Non-C | allable | (fixed) | ■Cai                                            | lable (fi | xed) |                  |       |          |  |