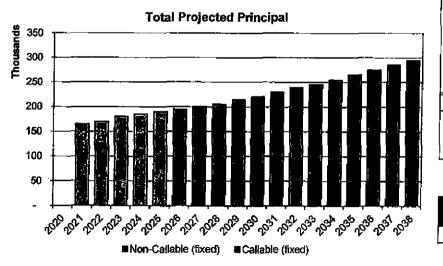

## **SECTION I**

Long-Term Debt Analysis

£9

|           |       | 1,200 1,000 800 600 |     |        |         |         |                                                 |           |      |                  |       |          |  |
|-----------|-------|---------------------|-----|--------|---------|---------|-------------------------------------------------|-----------|------|------------------|-------|----------|--|
| ş         | 1,200 |                     | _   |        |         |         |                                                 |           |      |                  |       |          |  |
| Esan      | 1,000 | ┼                   |     |        |         | -       | _                                               |           |      |                  |       |          |  |
| Thousands | 800   | Fo :1               |     |        |         |         | <del>                                    </del> | 55 Y      |      |                  | _     | <u> </u> |  |
|           | 600   |                     |     |        | - 19    | 13:     |                                                 |           |      |                  | -     |          |  |
|           | 400   |                     |     |        |         |         | 15                                              |           |      |                  |       |          |  |
| •         | 200   |                     |     |        |         |         |                                                 |           |      |                  |       |          |  |
|           |       | 2020                | 252 | 2022   | 2023    | 2024    | 2025                                            | 100g      | 2021 | 20 <sup>28</sup> | 1012s | 1030     |  |
|           |       |                     | ı   | ■Non-C | allable | (fixed) | ■Cai                                            | lable (fi | xed) |                  |       |          |  |

|           |             | _           |              | _           |
|-----------|-------------|-------------|--------------|-------------|
|           | Total       | Total       | Total        | Total       |
| Fiscal    | Projected   | Projected   | Projected    | Principat   |
| Year_     | , Principal | Interest    | Debt Service | _Balance    |
| 9/30/2020 | 0           | 140,893     | 140,893      | 4,015,000   |
| 9/30/2021 | 165,000     | 140,893     | 305,893      | 4,015,000   |
| 9/30/2022 | 170,000     | 135,943     | 305,943      | 3,850,000   |
| 9/30/2023 | 180,000     | 130,843     | 310,843      | 3,680,000   |
| 9/30/2024 | 185,000     | 125,443     | 310,443      | 3,500,000   |
| 9/30/2025 | 190,000     | 119,893     | 309,893      | 3,315,000   |
| 9/30/2026 | 195,000     | 114,193     | 309,193      | 3,125,000   |
| 9/30/2027 | 200,000     | 107,855     | 307,855      | 2,930,000   |
| 9/30/2028 | 205,000     | 101,105     | 306,105      | 2,730,000[. |
| 9/30/2029 | 215,000     | 93,930      | 308,930      | 2,525,000   |
| 9/30/2030 | 220,000     | 86,405      | 306,405      | 2,310,000   |
| 9/30/2031 | 230,000     | 78,705      | 308,705      | 2,090,000   |
| 9/30/2032 | 240,000     | 70,195      | 310,195      | 1,860,000   |
| 9/30/2033 | 245,000     | 61,315      | 306,315      | 1,620,000   |
| 9/30/2034 | 255,000     | 52,250      | 307,250      | 1,375,000   |
| 9/30/2035 | 265,000     | 42,560      | 307,560      | 1,120,000   |
| 9/30/2036 | 275,000     | 32,490      | 307,490      | 855,000     |
| 9/30/2037 | 285,000     | 22,040      | 307,040      | 580,000     |
| 9/30/2038 | 295,000     | 11.210      | 306,210      | 295,000     |
|           | \$4,015,000 | \$1,668,158 | \$5,683,158  |             |
|           |             |             | lon-Callable | \$890,000   |
|           |             | C           | aliable      | \$3,125,000 |
|           |             | F           | ixed Rate    | \$4,015,000 |
|           |             |             |              |             |