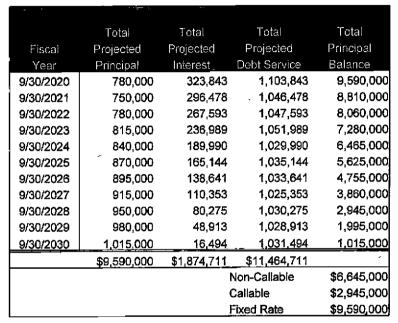

## Raymond James Public Finance

Discussion Materials
Confidential | December 2019

880 V

- As of December 2019, the County has a total of \$9,590,000 in General Obligation Bonds outstanding.<sup>1</sup>
- The County's most recent bond issue is the Series 2019 Taxable Special Obligation Refunding Bonds (General Obligation Industrial Development Refunding Bond Project). The Bonds were issued in May 2019 to refund the Series 2013 Bonds.
- As of March 2019, the County has no debt subject to the State of Mississippi legal debt limits.
- The County's 2018 Assessed Valuation totaled \$167,011,413.1
- Margin for further debt as of March 2019 is \$25.051 million under the 15% limit and \$33.402 million under the 20% limit.<sup>2</sup>
- Prior to the Series 2019 Bonds, the County's most recent debt issue closed in May 2018. The Series 2018 Certificates of Participation were issued with an original par amount of \$4,015,000 to finance improvements and construction to a County justice court complex.

| Series       | Principal<br>Outstanding | Interest Rate | Call Date | Fina!<br>Maturity |
|--------------|--------------------------|---------------|-----------|-------------------|
| 2013 Taxable | \$2,520,000              | 3.662-6.250%  | 3/1/2023  | 3/1/2031          |
| 2019 Taxable | \$7,070,000              | 2.755-3.25%   | 3/1/2027  | 3/1/2030          |