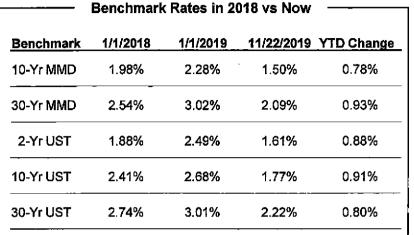

|                          | 1)   | - 5  | 10   | 15   | 20   | 25   | 30   |
|--------------------------|------|------|------|------|------|------|------|
| Record Low since 1/1/93  | 0.11 | 0.62 | 1.21 | 1.44 | 1.64 | 1.78 | 1.83 |
| Record High since 1/1/93 | 4.95 | 5.60 | 6.15 | 6.65 | 6.85 | 6.90 | 6.95 |
| Average since 1/1/93     | 1.96 | 2.78 | 3.49 | 3.95 | 4.22 | 4.36 | 4.40 |
| Current (11/22/19)       | 1.09 | 1.17 | 1.50 | 1.73 | 1.91 | 2.04 | 2,09 |
|                          |      |      |      |      |      |      |      |

- · MMD rates set new record lows after Brexit in July 2016 but rose in the wake of the 2016 Presidential election.
- In December 2016, the Federal Reserve increased the target fed funds rate for the first time in over a year. They continued to practice their strategy of gradual rate increases in 2017 by implementing three additional rate hikes.
- In July 2019, the Federal Reserve reversed course and cut the target fed funds rate for the first time in 10 years on the back of trade war fears with China and increasing global economic weakness.
- In August 2019 both the treasury and municipal markets hit all-time record lows at various points on the curve.

- Tax-exempt yields are near record lows
  - 30-year MMD has been lower than its current rate of 2.22% just 2.00% of the time since 1993