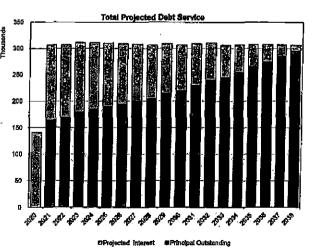

|           |             | _           |              | _           |
|-----------|-------------|-------------|--------------|-------------|
|           | Total       | Total       | Total        | Total       |
| Fiscal    | Projected   | Projected   | Projected    | Principat   |
| Year_     | , Principal | Interest    | Debt Service | _Balance    |
| 9/30/2020 | 0           | 140,893     | 140,893      | 4,015,000   |
| 9/30/2021 | 165,000     | 140,893     | 305,893      | 4,015,000   |
| 9/30/2022 | 170,000     | 135,943     | 305,943      | 3,850,000   |
| 9/30/2023 | 180,000     | 130,843     | 310,843      | 3,680,000   |
| 9/30/2024 | 185,000     | 125,443     | 310,443      | 3,500,000   |
| 9/30/2025 | 190,000     | 119,893     | 309,893      | 3,315,000   |
| 9/30/2026 | 195,000     | 114,193     | 309,193      | 3,125,000   |
| 9/30/2027 | 200,000     | 107,855     | 307,855      | 2,930,000   |
| 9/30/2028 | 205,000     | 101,105     | 306,105      | 2,730,000[. |
| 9/30/2029 | 215,000     | 93,930      | 308,930      | 2,525,000   |
| 9/30/2030 | 220,000     | 86,405      | 306,405      | 2,310,000   |
| 9/30/2031 | 230,000     | 78,705      | 308,705      | 2,090,000   |
| 9/30/2032 | 240,000     | 70,195      | 310,195      | 1,860,000   |
| 9/30/2033 | 245,000     | 61,315      | 306,315      | 1,620,000   |
| 9/30/2034 | 255,000     | 52,250      | 307,250      | 1,375,000   |
| 9/30/2035 | 265,000     | 42,560      | 307,560      | 1,120,000   |
| 9/30/2036 | 275,000     | 32,490      | 307,490      | 855,000     |
| 9/30/2037 | 285,000     | 22,040      | 307,040      | 580,000     |
| 9/30/2038 | 295,000     | 11.210      | 306,210      | 295,000     |
|           | \$4,015,000 | \$1,668,158 | \$5,683,158  |             |
|           |             |             | lon-Callable | \$890,000   |
|           |             | C           | aliable      | \$3,125,000 |
|           |             | F           | ixed Rate    | \$4,015,000 |
|           |             |             |              |             |