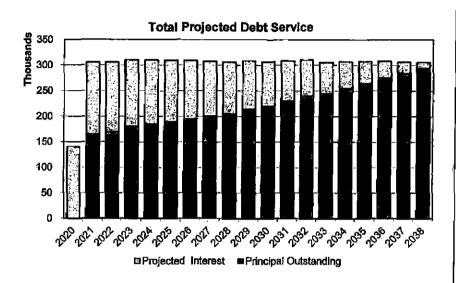

|           |             | _           |              | _           |
|-----------|-------------|-------------|--------------|-------------|
|           | Total       | Total       | Total        | Total       |
| Fiscal    | Projected   | Projected   | Projected    | Principat   |
| Year_     | , Principal | Interest    | Debt Service | _Balance    |
| 9/30/2020 | 0           | 140,893     | 140,893      | 4,015,000   |
| 9/30/2021 | 165,000     | 140,893     | 305,893      | 4,015,000   |
| 9/30/2022 | 170,000     | 135,943     | 305,943      | 3,850,000   |
| 9/30/2023 | 180,000     | 130,843     | 310,843      | 3,680,000   |
| 9/30/2024 | 185,000     | 125,443     | 310,443      | 3,500,000   |
| 9/30/2025 | 190,000     | 119,893     | 309,893      | 3,315,000   |
| 9/30/2026 | 195,000     | 114,193     | 309,193      | 3,125,000   |
| 9/30/2027 | 200,000     | 107,855     | 307,855      | 2,930,000   |
| 9/30/2028 | 205,000     | 101,105     | 306,105      | 2,730,000[. |
| 9/30/2029 | 215,000     | 93,930      | 308,930      | 2,525,000   |
| 9/30/2030 | 220,000     | 86,405      | 306,405      | 2,310,000   |
| 9/30/2031 | 230,000     | 78,705      | 308,705      | 2,090,000   |
| 9/30/2032 | 240,000     | 70,195      | 310,195      | 1,860,000   |
| 9/30/2033 | 245,000     | 61,315      | 306,315      | 1,620,000   |
| 9/30/2034 | 255,000     | 52,250      | 307,250      | 1,375,000   |
| 9/30/2035 | 265,000     | 42,560      | 307,560      | 1,120,000   |
| 9/30/2036 | 275,000     | 32,490      | 307,490      | 855,000     |
| 9/30/2037 | 285,000     | 22,040      | 307,040      | 580,000     |
| 9/30/2038 | 295,000     | 11.210      | 306,210      | 295,000     |
|           | \$4,015,000 | \$1,668,158 | \$5,683,158  |             |
|           |             |             | lon-Callable | \$890,000   |
|           |             | C           | aliable      | \$3,125,000 |
|           |             | F           | ixed Rate    | \$4,015,000 |
|           |             |             |              |             |