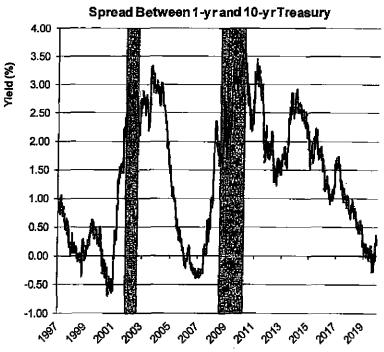

| 9.2%                 | 24.6%                   | 37.5%                |

Source: Bloomberg as of November 25, 2019.

- The slope of the yield curve, the difference between long-term and short-term interest rates, is considered one of the best indicators of economic sentiment.
- Normally, the yield curve is upward sloping. The rare inverted yield curve (short-term rates higher than long-term interest rates) is an indicator of negative economic sentiment.
- The spread between the 1-year Treasury and 10-year Treasury turned negative on March 22 for the first time since 2007.
- This is a result of the Fed's short-term rate hikes in 2018 combined with "persistent weakness in global growth" putting downward pressure on long-term interest rates, according to Reuters.





## **SECTION IV**

Raymond James Overview

- — हार सम्बन्ध सम्बन्ध

Raymond James consistently ranks in the **top 10 nationally** for senior managing negotiated and competitive long-term new issues



|      | National Municipal Nev        | v Issues   |        |
|------|-------------------------------|------------|--------|
|      | Full to Book (Equal if I      | Joint)     |        |
|      | Year Ended 2016               |            |        |
|      |                               | Par Amount | No. of |
| Rank | Underwriter                   | (US \$mil) | Issues |
| 1    | Bank of America Merrill Lynch | 65,881,912 | 443    |
| 2    | CH                            | 50,022,604 | 465    |
| 3    | JP Morgan                     | 41,273,727 | 330    |
| 4    | Morgan Stanley