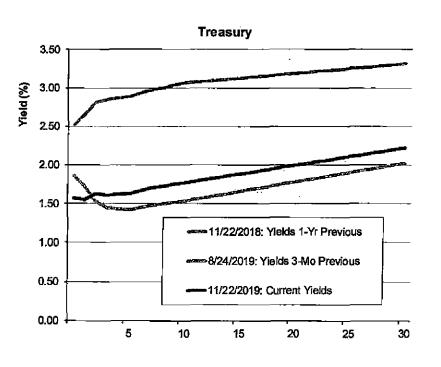

- Tax-exempt yields are near record lows
  - 30-year MMD has been lower than its current rate of 2.22% just 2.00% of the time since 1993

#### MMD and UST Movement Over the Past Month

October 16, 2019 - November 15, 2019

| ммр               | 5Y    | 10Y   | 30Y   | UST            | 5Y    | 10Y   | 30Y   | MMD/UST Ratios | 5Y     | 10Y    | 30Y     |
|-------------------|-------|-------|-------|----------------|-------|-------|-------|----------------|--------|--------|---------|
| Corrent           | 1.19% | 1.55% | 2.15% |                |       |       |       |                |        |        |         |
| 2019 YTD Low:     | 0%    | 0%    | 0%    | 2019 YTD Low:  | 1.32% | 1.46% | 1.95% | 2019 YTD Low:  | 52.87% | 75.74% | 85.95%  |
| 2019 YTD High:    | 1.92% | 2.27% | 3.11% | 2019 YTD High: | 2.62% | 2.78% | 3.12% | 2019 YTD High: | 77.56% | 95.41% | 104.37% |
| 10Y Low:          | 0%    | 0%    | 0%    | 10Y Low:       | 0.54% | 1.36% | 1.95% | 10Y Low:       | 52.87% | 75.74% | 85.95%  |
| Source: Bloomhero |       |       |       |                |       |       |       | -              |        |        |         |