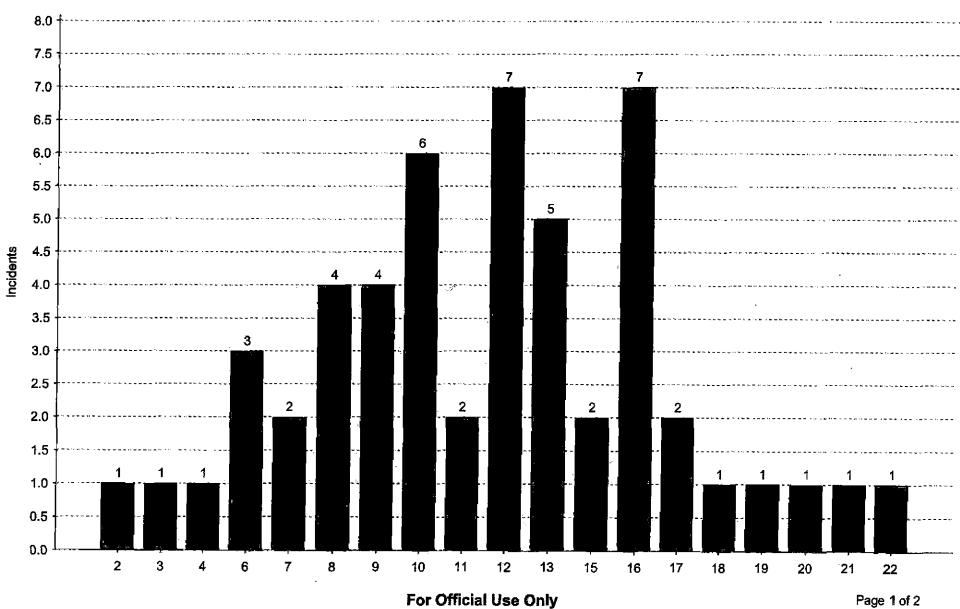

### NOVEMBER REPORT OF EMERGENCY MANAGEMENT AGENCY

Motion by Supervisor Horton to accept and spread across the minutes the November 2019 Report of Emergency Management Agency.

Seconded by Supervisor Chandler.