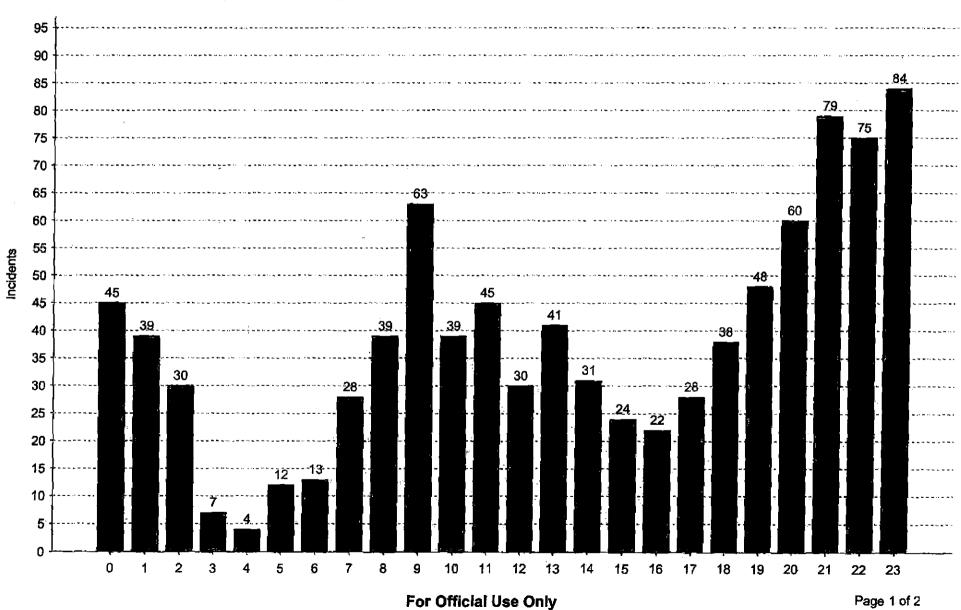

### NOVEMBER REPORT OF EMERGENCY MANAGEMENT AGENCY

Motion by Supervisor Horton to accept and spread across the minutes the November 2019 Report of Emergency Management Agency.

Seconded by Supervisor Chandler.

(Exhibit "H")