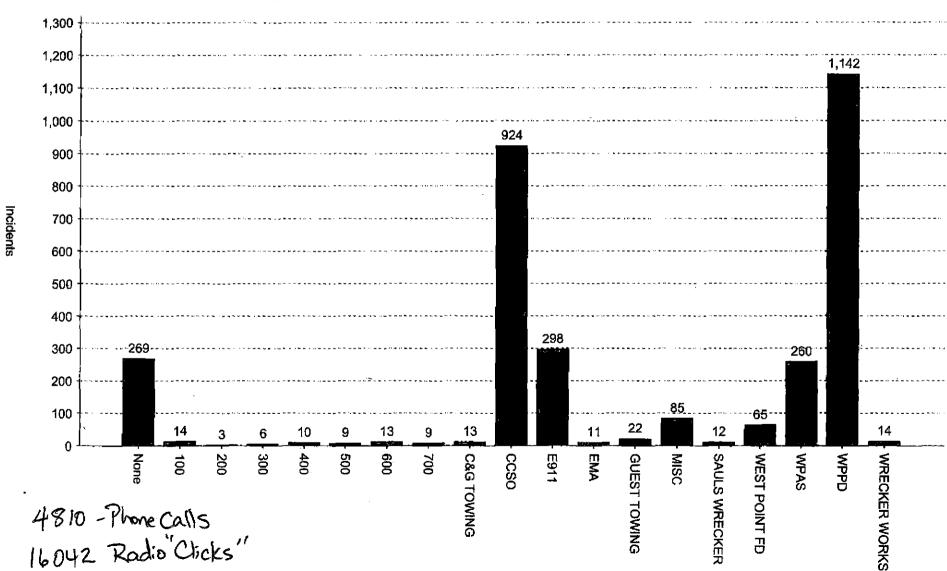

### NOVEMBER REPORT OF EMERGENCY MANAGEMENT AGENCY

Motion by Supervisor Horton to accept and spread across the minutes the November 2019 Report of Emergency Management Agency.

Seconded by Supervisor Chandler.