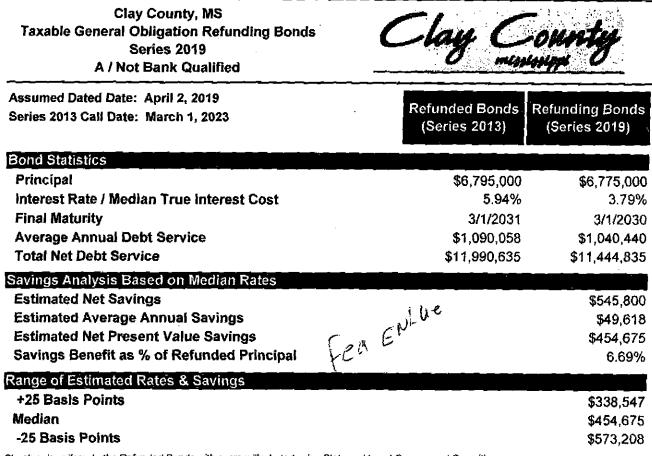

#### RESOLUTION FOR PARTIAL REFINANCING OF 2013 INDUSTRIAL DEVELOPMENT BONDS AND APPROVAL OF ENGAGEMENT LETTERS

Following presentations, Supervisor Deanes moved to approve resolutions generated to approve partial refinancing of 2013 Industrial Development Bonds and to approve letters of engagement for Government Consultants, Butler Snow as Bond Counsel and Crews and Associates as underwriters.

-Second by Supervisor Lummus.

(See Exhibit "E" - Resolutions and Letters of Engagement).